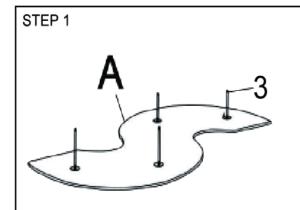

#### ASSEMBLY TIME

20MINUTES

**GLASS TOP** A

 $\mathbf{C}$ **OTTOMAN** 

2PCS

В **BASE** 

4PCS

| HARDWARE IDENTIFICATION |              |                |       |
|-------------------------|--------------|----------------|-------|
| Z                       | DESCRIPTION  | FIGURE         | QTY   |
| 1                       | WASHER       | • ф38          | 4PCS  |
| 2                       | SCREWS       | 1 M5x10        | 16PCS |
| 3                       | THREADED ROD | M8x190         | 4PCS  |
| 4                       | NUT          | <b>™</b> M8    | 8PCS  |
| 5                       | BOLT         | <b>♣</b> M8x25 | 4PCS  |
| 6                       | METAL TUBE   | Ф38х160        | 4PCS  |
| 7                       | FLAT WASHER  | ② 8x18x1.5     | 8PCS  |
| 8                       | ALLEN WRENCH | #5             | 1PC   |
| 9                       | WRENCH       | #8             | 1PC   |