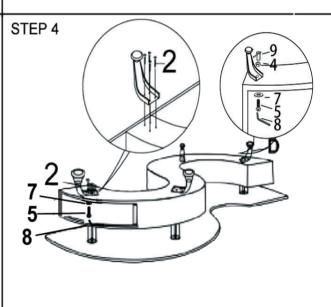

#### ASSEMBLY TIME

20MINUTES

**GLASS TOP** A

 $\mathbf{C}$ **OTTOMAN** 

2PCS

В **BASE** 

4PCS

| HARDWARE IDENTIFICATION |              |                |       |
|-------------------------|--------------|----------------|-------|
| Z                       | DESCRIPTION  | FIGURE         | QTY   |
| 1                       | WASHER       | • ф38          | 4PCS  |
| 2                       | SCREWS       | 1 M5x10        | 16PCS |
| 3                       | THREADED ROD | M8x190         | 4PCS  |
| 4                       | NUT          | <b>™</b> M8    | 8PCS  |
| 5                       | BOLT         | <b>♣</b> M8x25 | 4PCS  |
| 6                       | METAL TUBE   | Ф38х160        | 4PCS  |
| 7                       | FLAT WASHER  | ② 8x18x1.5     | 8PCS  |
| 8                       | ALLEN WRENCH | #5             | 1PC   |
| 9                       | WRENCH       | #8             | 1PC   |