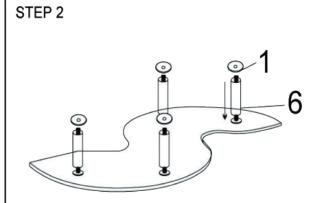

#### ASSEMBLY TIME

20MINUTES

**GLASS TOP** A

 $\mathbf{C}$ **OTTOMAN** 

2PCS

В **BASE** 

4PCS

| HARDWARE IDENTIFICATION |              |                |       |
|-------------------------|--------------|----------------|-------|
| Z                       | DESCRIPTION  | FIGURE         | QTY   |
| 1                       | WASHER       | • ф38          | 4PCS  |
| 2                       | SCREWS       | 1 M5x10        | 16PCS |
| 3                       | THREADED ROD | M8x190         | 4PCS  |
| 4                       | NUT          | <b>™</b> M8    | 8PCS  |
| 5                       | BOLT         | <b>♣</b> M8x25 | 4PCS  |
| 6                       | METAL TUBE   | Ф38х160        | 4PCS  |
| 7                       | FLAT WASHER  | ② 8x18x1.5     | 8PCS  |
| 8                       | ALLEN WRENCH | #5             | 1PC   |
| 9                       | WRENCH       | #8             | 1PC   |