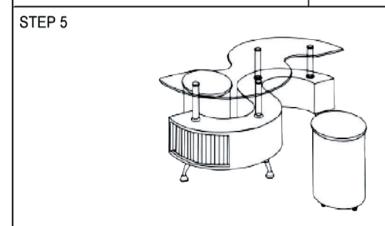

#### ASSEMBLY TIME

20MINUTES

**GLASS TOP** A

 $\mathbf{C}$ **OTTOMAN** 

2PCS

В **BASE** 

4PCS

| HARDWARE IDENTIFICATION |              |                |       |
|-------------------------|--------------|----------------|-------|
| Z                       | DESCRIPTION  | FIGURE         | QTY   |
| 1                       | WASHER       | • ф38          | 4PCS  |
| 2                       | SCREWS       | 1 M5x10        | 16PCS |
| 3                       | THREADED ROD | M8x190         | 4PCS  |
| 4                       | NUT          | <b>™</b> M8    | 8PCS  |
| 5                       | BOLT         | <b>♣</b> M8x25 | 4PCS  |
| 6                       | METAL TUBE   | Ф38х160        | 4PCS  |
| 7                       | FLAT WASHER  | ② 8x18x1.5     | 8PCS  |
| 8                       | ALLEN WRENCH | #5             | 1PC   |
| 9                       | WRENCH       | #8             | 1PC   |