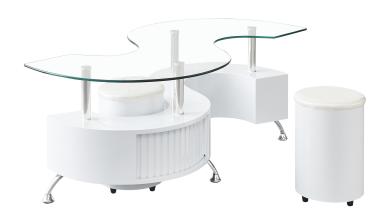

# COFFEE TABLE

#### ASSEMBLY TIME

20MINUTES

**GLASS TOP** A

 $\mathbf{C}$ **OTTOMAN** 

2PCS

В **BASE** 

4PCS

| HARDWARE IDENTIFICATION |              |                |       |
|-------------------------|--------------|----------------|-------|
| Z                       | DESCRIPTION  | FIGURE         | QTY   |
| 1                       | WASHER       | • ф38          | 4PCS  |
| 2                       | SCREWS       | 1 M5x10        | 16PCS |
| 3                       | THREADED ROD | M8x190         | 4PCS  |
| 4                       | NUT          | <b>™</b> M8    | 8PCS  |
| 5                       | BOLT         | <b>♣</b> M8x25 | 4PCS  |
| 6                       | METAL TUBE   | Ф38х160        | 4PCS  |
| 7                       | FLAT WASHER  | ② 8x18x1.5     | 8PCS  |
| 8                       | ALLEN WRENCH | #5             | 1PC   |
| 9                       | WRENCH       | #8             | 1PC   |