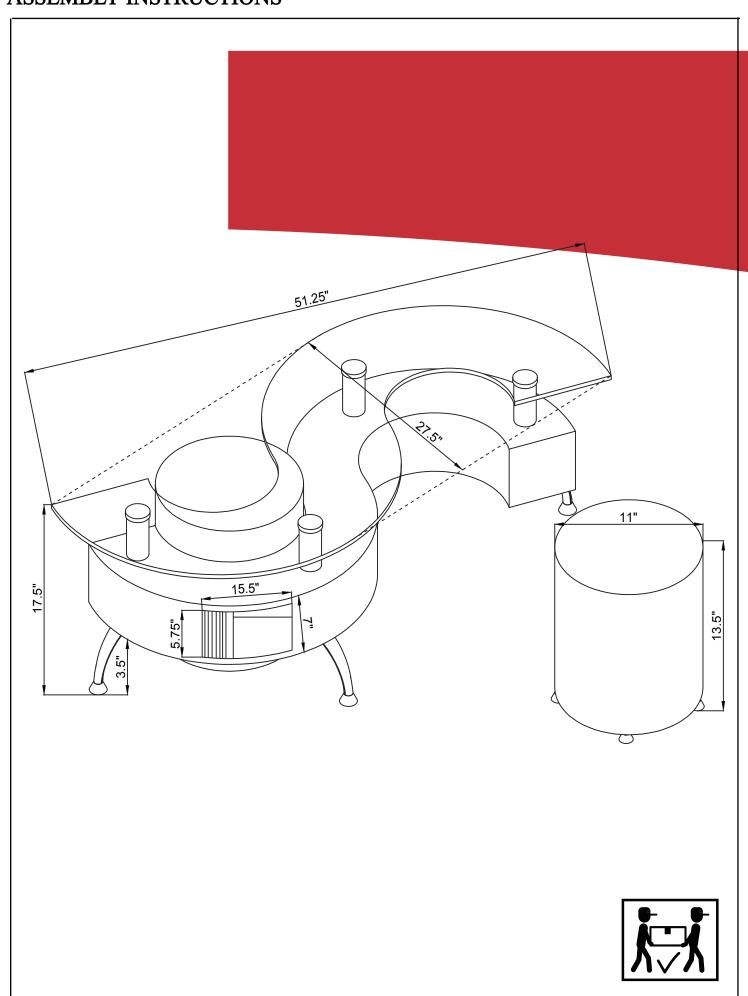

#### ASSEMBLY TIME

20MINUTES

**GLASS TOP** A

 $\mathbf{C}$ **OTTOMAN** 

2PCS

В **BASE** 

4PCS

| HARDWARE IDENTIFICATION |              |                |       |
|-------------------------|--------------|----------------|-------|
| Z                       | DESCRIPTION  | FIGURE         | QTY   |
| 1                       | WASHER       | • ф38          | 4PCS  |
| 2                       | SCREWS       | 1 M5x10        | 16PCS |
| 3                       | THREADED ROD | M8x190         | 4PCS  |
| 4                       | NUT          | <b>™</b> M8    | 8PCS  |
| 5                       | BOLT         | <b>♣</b> M8x25 | 4PCS  |
| 6                       | METAL TUBE   | Ф38х160        | 4PCS  |
| 7                       | FLAT WASHER  | ② 8x18x1.5     | 8PCS  |
| 8                       | ALLEN WRENCH | #5             | 1PC   |
| 9                       | WRENCH       | #8             | 1PC   |