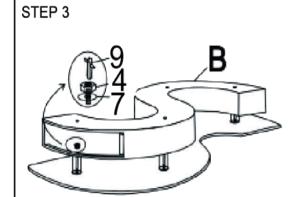

#### ASSEMBLY TIME

20MINUTES

**GLASS TOP** A

 $\mathbf{C}$ **OTTOMAN** 

2PCS

В **BASE** 

4PCS

| HARDWARE IDENTIFICATION |              |                |       |
|-------------------------|--------------|----------------|-------|
| Z                       | DESCRIPTION  | FIGURE         | QTY   |
| 1                       | WASHER       | • ф38          | 4PCS  |
| 2                       | SCREWS       | 1 M5x10        | 16PCS |
| 3                       | THREADED ROD | M8x190         | 4PCS  |
| 4                       | NUT          | <b>™</b> M8    | 8PCS  |
| 5                       | BOLT         | <b>♣</b> M8x25 | 4PCS  |
| 6                       | METAL TUBE   | Ф38х160        | 4PCS  |
| 7                       | FLAT WASHER  | ② 8x18x1.5     | 8PCS  |
| 8                       | ALLEN WRENCH | #5             | 1PC   |
| 9                       | WRENCH       | #8             | 1PC   |