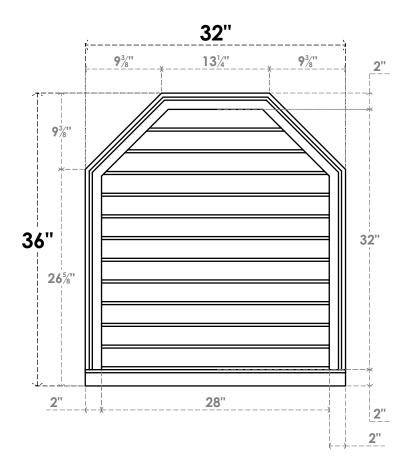

## GVPOT32X3603SN

32"W X 36"H OCTAGONAL TOP SURFACE MOUNT PVC GABLE VENT: NON-FUNCTIONAL, W/ 2"W X 2"P BRICKMOULD SILL FRAME

LOUVER HEIGHT: 2 5/8"

LOUVER QTY: 12

**FRONT** 

SIDE

EKENA MILLWORK 2300 WEST MAIN ST. CLARKSVILLE, TX 75426 TOLL FREE: 866-607-0453 WWW.EKENAMILLWORK.COM