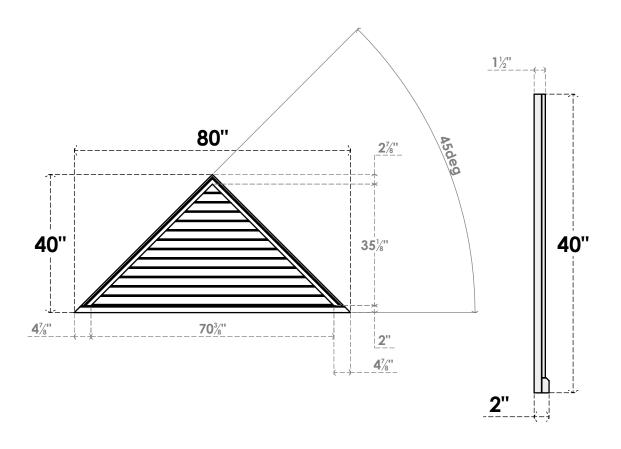

## GVPTR80X4003SN

80"W X 40"H TRIANGLE SURFACE MOUNT PVC GABLE VENT 12/12 PITCH: NON-FUNCTIONAL, W/ 2"W X 2"P BRICKMOULD SILL FRAME

LOUVER HEIGHT: 2 3/4"

LOUVER QTY: 13

**FRONT** 

SIDE

1. INSTALLATION TO BE COMPLETED IN ACCORDANCE WITH MANUFACTURER'S SPECIFICATIONS. 2. DRAWING MAY NOT BE TO SCALE