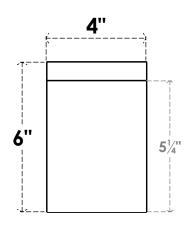

## ITEM NUMBER: RFTURO040X06000X28000X006CON00RCPR

4"W X 6"H X 28"L TIMBERTHANE ROUGH CEDAR CONCORD FAUX WOOD OPEN RAFTER TAIL, 6"L END, PRIMED TAN

## **FRONT PROFILE**