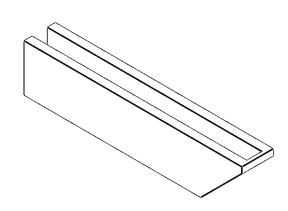

## ITEM NUMBER: RFTURO040X06000X28000X006CON00RCPR

4"W X 6"H X 28"L TIMBERTHANE ROUGH CEDAR CONCORD FAUX WOOD OPEN RAFTER TAIL, 6"L END, PRIMED TAN

## **ISOMETRIC**

GENERATED DATE: 03/02/2023

**EKENA MILLWORK** 2300 WEST MAIN ST. CLARKSVILLE, TX 75426 TOLL FREE: 866-607-0453 WWW.EKENAMILLWORK.COM

1. INSTALLATION TO BE COMPLETED IN ACCORDANCE WITH MANUFACTURER'S SPECIFICATIONS.
2. DRAWING MAY NOT BE TO SCALE
3. THIS DRAWING IS INTENDED FOR DESIGN AND PLANNING PURPOSES ONLY.
4. ALL INFORMATION CONTAINED HEREIN WAS CURRENT AT THE TIME OF DEVELOPMENT BUT MUST BE REVIEWED AND APPROVED BY THE PRODUCT MANUFACTURER TO BE CONSIDERED ACCURATE.