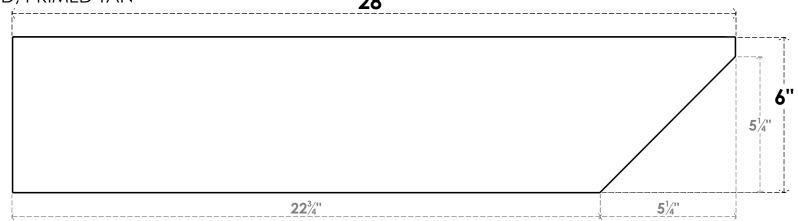

## ITEM NUMBER: RFTURO040X06000X28000X006CON00RCPR

4"W X 6"H X 28"L TIMBERTHANE ROUGH CEDAR CONCORD FAUX WOOD OPEN RAFTER TAIL, 6"L END, PRIMED TAN

## **SIDE PROFILE**