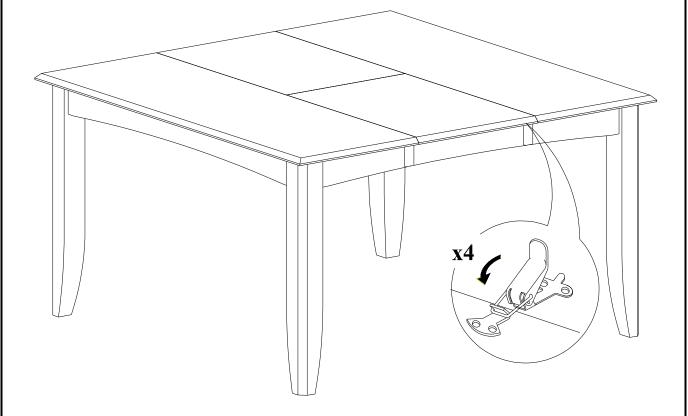

# STEP 1

Place legs (B) in position as shown below. Use bolts (1) and washers (2),(3) to attach legs, tighten with the Allen key (4).