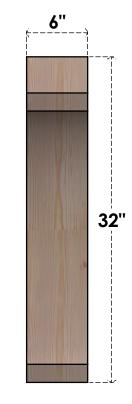

BRC06X32X32LEC00RDF

6"W X 32"D X 32"H LEGACY ROUGH SAWN BRACE, DOUGLAS FIR

SIDE

FRONT

NOTES 1. INSTALLATION TO BE COMPLETED IN ACCORDANCE WITH MANUFACTURER'S SPECIFICATIONS. 2. DRAWING MAY NOT BE TO SCALE