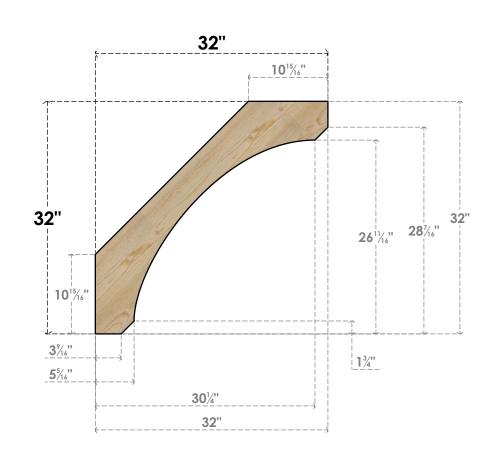

BRC06X32X32LEC00RDF

6"W X 32"D X 32"H LEGACY ROUGH SAWN BRACE, DOUGLAS FIR

SIDE

FRONT

NOTES 1. INSTALLATION TO BE COMPLETED IN ACCORDANCE WITH MANUFACTURER'S SPECIFICATIONS. 2. DRAWING MAY NOT BE TO SCALE