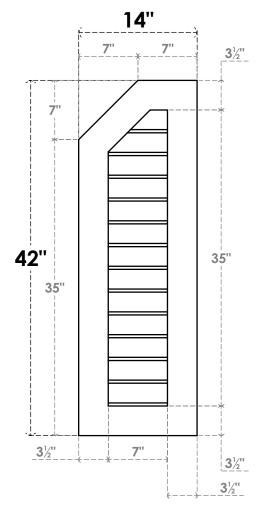

## **GVPOL14X4201SN**

14"W X 42"H HALF OCTAGON TOP LEFT SURFACE MOUNT PVC GABLE VENT: NON-FUNCTIONAL, W/ 3-1/2"W X 1"P STANDARD FRAME

**FRONT** 

SIDE

LOUVER HEIGHT: 2 3/4" LOUVER QTY: 13

EKENA MILLWORK 2300 WEST MAIN ST. CLARKSVILLE, TX 75426 TOLL FREE: 866-607-0453 WWW.EKENAMILLWORK.COM