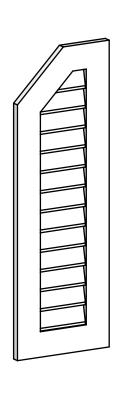

## **GVPOL14X4201SN**

14"W X 42"H HALF OCTAGON TOP LEFT SURFACE MOUNT PVC GABLE VENT: NON-FUNCTIONAL, W/ 3-1/2"W X 1"P STANDARD FRAME

**FRONT** 

SIDE

LOUVER HEIGHT: 2 3/4" LOUVER QTY: 13

EKENA MILLWORK 2300 WEST MAIN ST. CLARKSVILLE, TX 75426 TOLL FREE: 866-607-0453 WWW.EKENAMILLWORK.COM