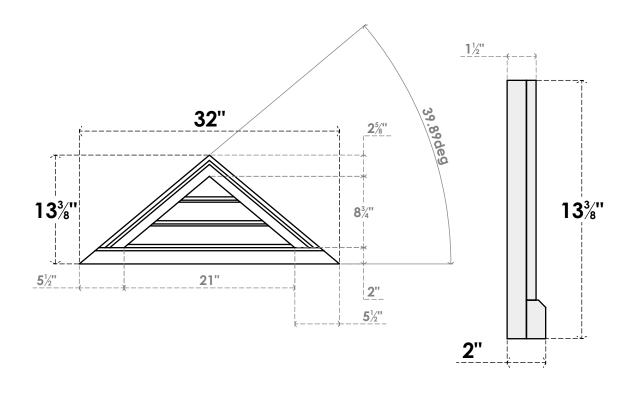

## GVPTR32X1303SF

32"W X 13-3/8"H TRIANGLE SURFACE MOUNT PVC GABLE VENT 10/12 PITCH: FUNCTIONAL, W/ 2"W X 2"P BRICKMOULD SILL FRAME

**VENTING AREA: 5.24 SQ IN** LOUVER HEIGHT: 2 7/8"

LOUVER QTY: 3

**FRONT** 

SIDE

1. INSTALLATION TO BE COMPLETED IN ACCORDANCE WITH MANUFACTURER'S SPECIFICATIONS. 2. DRAWING MAY NOT BE TO SCALE

3. THIS DRAWING IS INTENDED FOR DESIGN AND PLANNING PURPOSES ONLY.

4. ALL INFORMATION CONTAINED HEREIN WAS CURRENT AT THE TIME OF DEVELOPMENT BUT MUST BE REVIEWED AND APPROVED BY THE PRODUCT MANUFACTURER TO BE CONSIDERED ACCURATE.