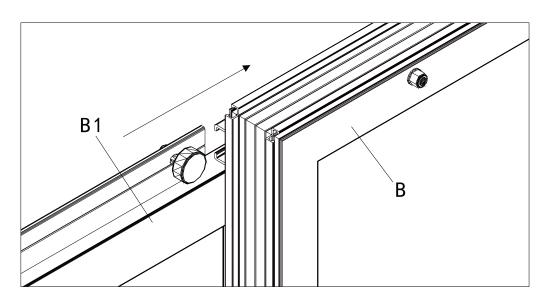

#### STEP 3

Insert the pulley on the Sliding Screen Door # B1 into the door track on the Screen Panel #A1 and Frame #B.

**X2** 