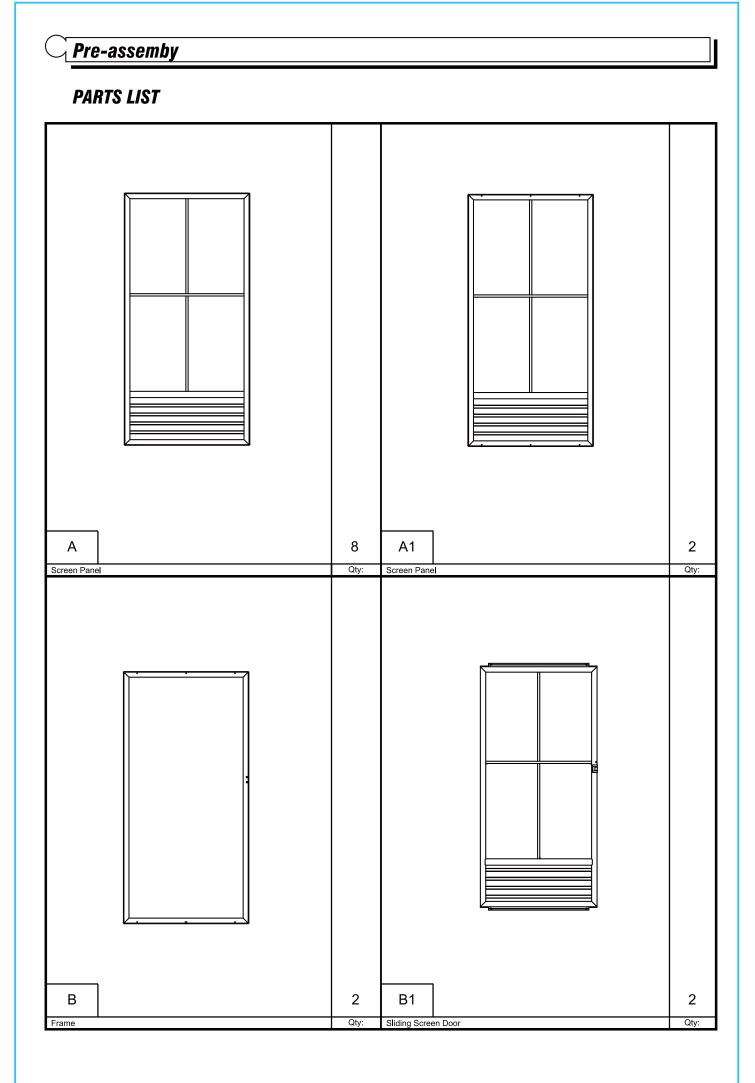

# Pre-assembly

## PARTS LIST

| B2                         | t                                          | 4                    |
|----------------------------|--------------------------------------------|----------------------|
| Door Track B3 Door Stopper | 8    Qty:                                  | Qty:<br>2<br>Qty:    |
| C<br>Panel Connect         | г[                                         | 8<br><sub>Qty:</sub> |
| D<br>Panel Connect         | <                                          | 8<br><sub>Qty:</sub> |
| D1<br>Panel Connect        | 1                                          | 8<br>Qty:            |
| E<br>Roof Bar              | · · · · · · · · · · · · · · · · · · ·      | 8<br>Qty:            |
| E1<br>Roof Bar Angle       |                                            | 8<br>Qty:            |
| F<br>Roof Bar              | ·<br>· · · · · · · · · · · · · · · · · · · | 4<br>Qty:            |
| F1<br>Roof Bar Angle       |                                            | 4<br>Qty:            |
| G<br>Inside Roof Co        | nector                                     | 1<br>Qty:            |
| H<br>Outside Roof C        |                                            | 1<br>Qty:            |
| J<br>Support Bar           | <u>ен</u> но                               | 4<br>Qty:            |
| J1<br>Support Bar          | Но                                         | 4<br>Qty:            |
| K<br>Support Bar           | ·<br>(o//                                  | 4<br>Qty:            |
| K1<br>Support Bar          |                                            | 4<br>Qty:            |
| L<br>Support Bar           | <i>H</i> D                                 | 4<br>Qty:            |
| L1<br>Support Bar          | <u>o-</u> <u>//</u> o)                     | 4<br>Qty:            |