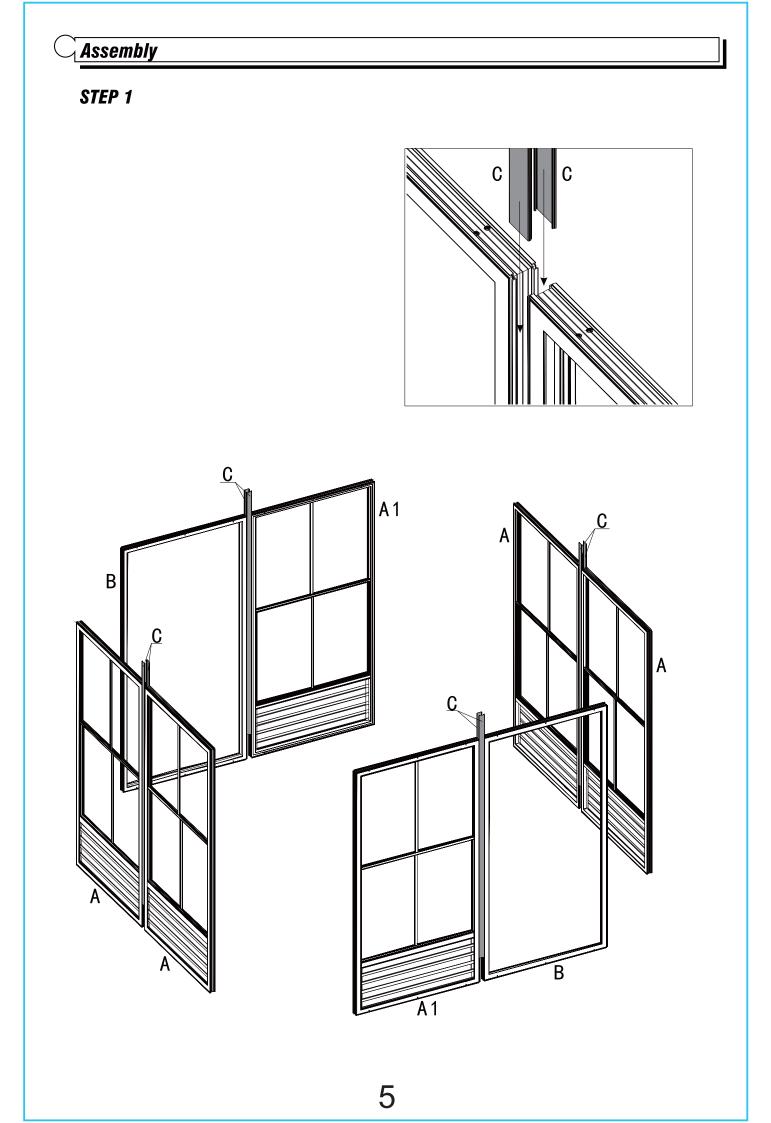

|
| G<br>Inside Roof Co        | nector                                     | 1<br>Qty:            |
| H<br>Outside Roof C        |                                            | 1<br>Qty:            |
| J<br>Support Bar           | <u>ен</u> но                               | 4<br>Qty:            |
| J1<br>Support Bar          | Но                                         | 4<br>Qty:            |
| K<br>Support Bar           | ·<br>(o//                                  | 4<br>Qty:            |
| K1<br>Support Bar          |                                            | 4<br>Qty:            |
| L<br>Support Bar           | <i>H</i> D                                 | 4<br>Qty:            |
| L1<br>Support Bar          | <u>o-</u> <u>//</u> o)                     | 4<br>Qty:            |







# Assembly

#### STEP 3

Insert the pulley on the Sliding Screen Door # B1 into the door track on the Screen Panel #A1 and Frame #B.





**X2** 















# Assemby





### Assemby

#### STEP 12

Insert the roof panel as shown:



Use Bolt #2 & Part #R to connect Part #O with Part #O1 to roof bar.

Use Bolt #2 & Part #Q to connect Part #O to roof bar.



IMPORTANT: The unit must be anchored to either wood, stone tiles or concrete using appropriate screws for that flooring. Failure to do so may nullify the Warranty.



# Thanks for your purchase.

At domi outdoor living, we believe in our products.

That's why we provide a 12-month warranty and

friendly, casy-to-reach after-sales service. So if you

have any questions about our product and assembly-

,please feel free to contact