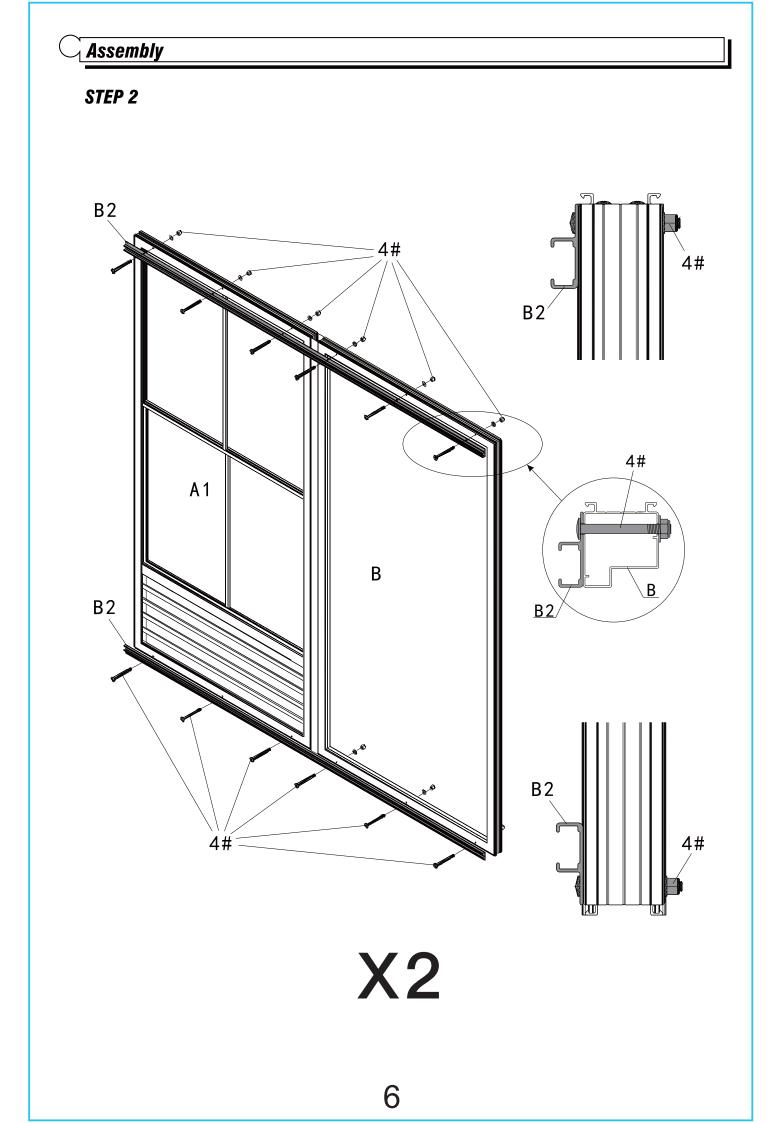

|
| G<br>Inside Roof Co        | nector                                     | 1<br>Qty:            |
| H<br>Outside Roof C        |                                            | 1<br>Qty:            |
| J<br>Support Bar           | <u>ен</u> но                               | 4<br>Qty:            |
| J1<br>Support Bar          | Но                                         | 4<br>Qty:            |
| K<br>Support Bar           | ·<br>(o//                                  | 4<br>Qty:            |
| K1<br>Support Bar          |                                            | 4<br>Qty:            |
| L<br>Support Bar           | <i>H</i> D                                 | 4<br>Qty:            |
| L1<br>Support Bar          | <u>o-</u> <u>//</u> o)                     | 4<br>Qty:            |







# Assembly

#### STEP 3

Insert the pulley on the Sliding Screen Door # B1 into the door track on the Screen Panel #A1 and Frame #B.





**X2** 















# Assemby





### Assemby

#### STEP 12

Insert the roof panel as shown:



Use Bolt #2 & Part #R to connect Part #O with Part #O1 to roof bar.

Use Bolt #2 & Part #Q to connect Part #O to roof bar.



IMPORTANT: The unit must be anchored to either wood, stone tiles or concrete using appropriate screws for that flooring. Failure to do so may nullify the Warranty.



# Thanks for your purchase.

At domi outdoor living, we believe in our products.

That's why we provide a 12-month warranty and

friendly, casy-to-reach after-sales service. So if you

have any questions about our product and assembly-

,please feel free to contact u