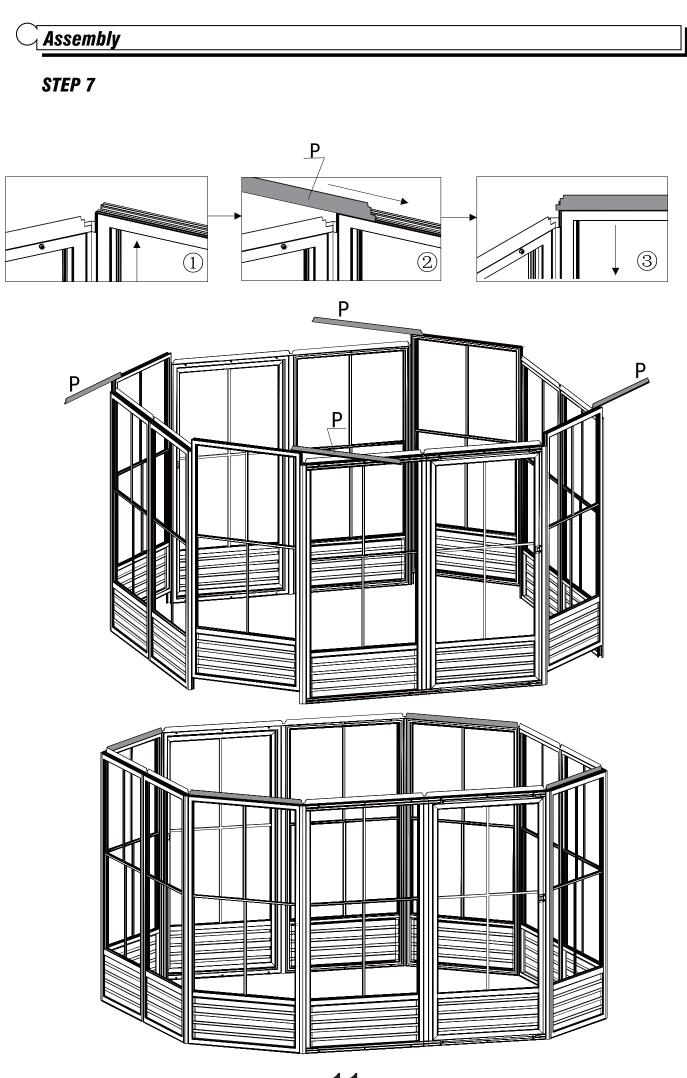

| 1<br>Qty:            |
| J<br>Support Bar           | <u>ен</u> но                               | 4<br>Qty:            |
| J1<br>Support Bar          | Но                                         | 4<br>Qty:            |
| K<br>Support Bar           | ·<br>(o//                                  | 4<br>Qty:            |
| K1<br>Support Bar          |                                            | 4<br>Qty:            |
| L<br>Support Bar           | <i>H</i> D                                 | 4<br>Qty:            |
| L1<br>Support Bar          | <u>o-</u> <u>//</u> o)                     | 4<br>Qty:            |







# Assembly

#### STEP 3

Insert the pulley on the Sliding Screen Door # B1 into the door track on the Screen Panel #A1 and Frame #B.





**X2** 















# Assemby





### Assemby

#### STEP 12

Insert the roof panel as shown:



Use Bolt #2 & Part #R to connect Part #O with Part #O1 to roof bar.

Use Bolt #2 & Part #Q to connect Part #O to roof bar.



IMPORTANT: The unit must be anchored to either wood, stone tiles or concrete using appropriate screws for that flooring. Failure to do so may nullify the Warranty.



# Thanks for your purchase.

At domi outdoor living, we believe in our products.

That's why we provide a 12-month warranty and

friendly, casy-to-reach after-sales service. So if you

have any questions about our product and assembly-

,please feel free to contact us. We will be here for you.



After-sales contact email: <u>service@domioutdoorliving.com</u> Business cooperation contact email: <u>marketing@domioutdoor