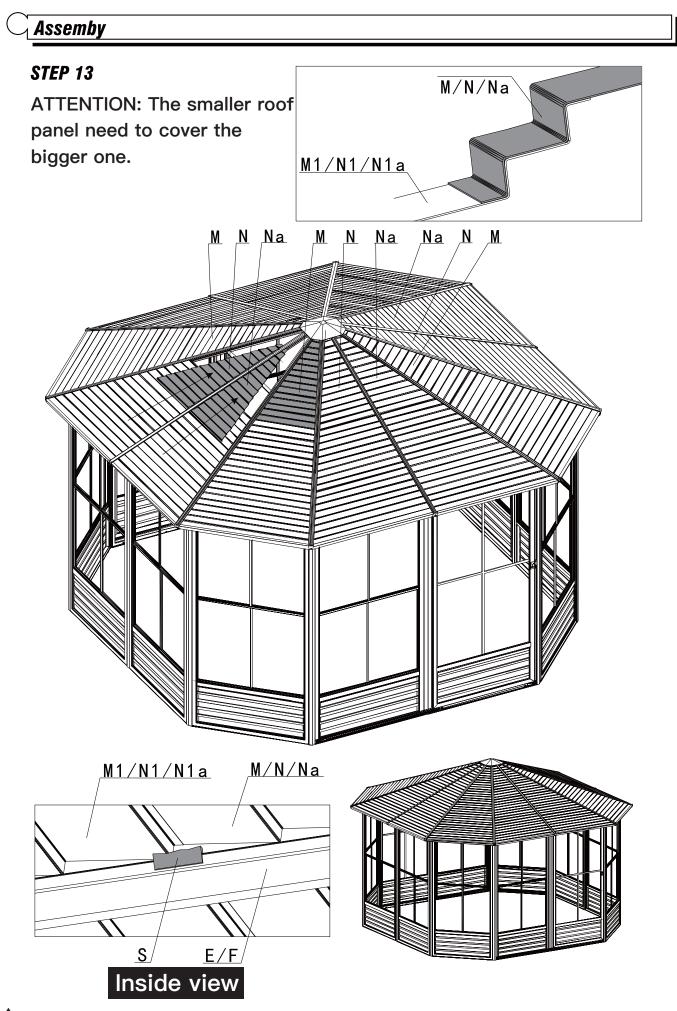

#### STEP 12

Insert the roof panel as shown:

Use Bolt #2 & Part #R to connect Part #O with Part #O1 to roof bar.

Use Bolt #2 & Part #Q to connect Part #O to roof bar.

IMPORTANT: The unit must be anchored to either wood, stone tiles or concrete using appropriate screws for that flooring. Failure to do so may nullify the Warranty.