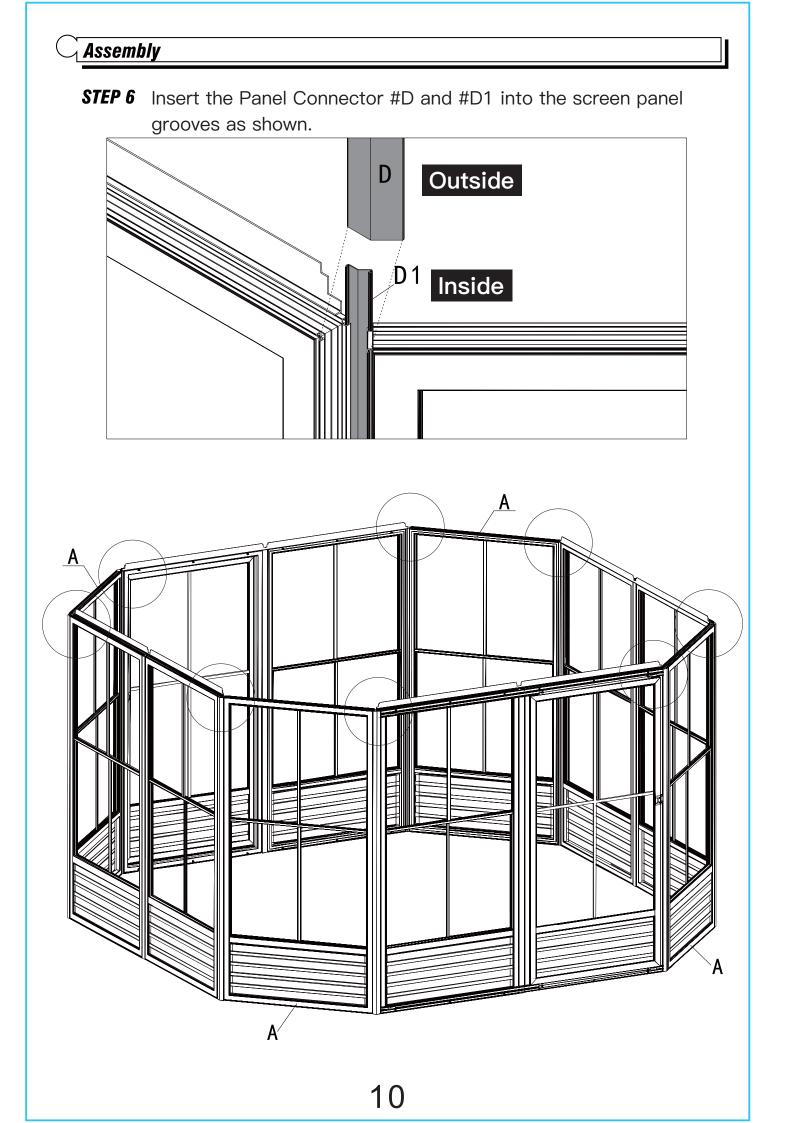

| 1<br>Qty:            |
| J<br>Support Bar           | <u>ен</u> но                               | 4<br>Qty:            |
| J1<br>Support Bar          | Но                                         | 4<br>Qty:            |
| K<br>Support Bar           | ·<br>(o//                                  | 4<br>Qty:            |
| K1<br>Support Bar          |                                            | 4<br>Qty:            |
| L<br>Support Bar           | <i>H</i> D                                 | 4<br>Qty:            |
| L1<br>Support Bar          | <u>o-</u> <u>//</u> o)                     | 4<br>Qty:            |







# Assembly

#### STEP 3

Insert the pulley on the Sliding Screen Door # B1 into the door track on the Screen Panel #A1 and Frame #B.





**X2** 















# Assemby





### Assemby

#### STEP 12

Insert the roof panel as shown:



Use Bolt #2 & Part #R to connect Part #O with Part #O1 to roof bar.

Use Bolt #2 & Part #Q to connect Part #O to roof bar.



IMPORTANT: The unit must be anchored to either wood, stone tiles or concrete using appropriate screws for that flooring. Failure to do so may nullify the Warranty.



# Thanks for your purchase.

At domi outdoor living, we believe in our products.

That's why we provide a 12-month warranty and

friendly, casy-to-reach after-sales service. So if you

have any questions about our product and assembly-

,please feel free to contact us. We will be here for you.



After-sales contact email: <u>service@domioutdoorliving.com</u> Business cooperation contact email: <u>marketing@domioutdo