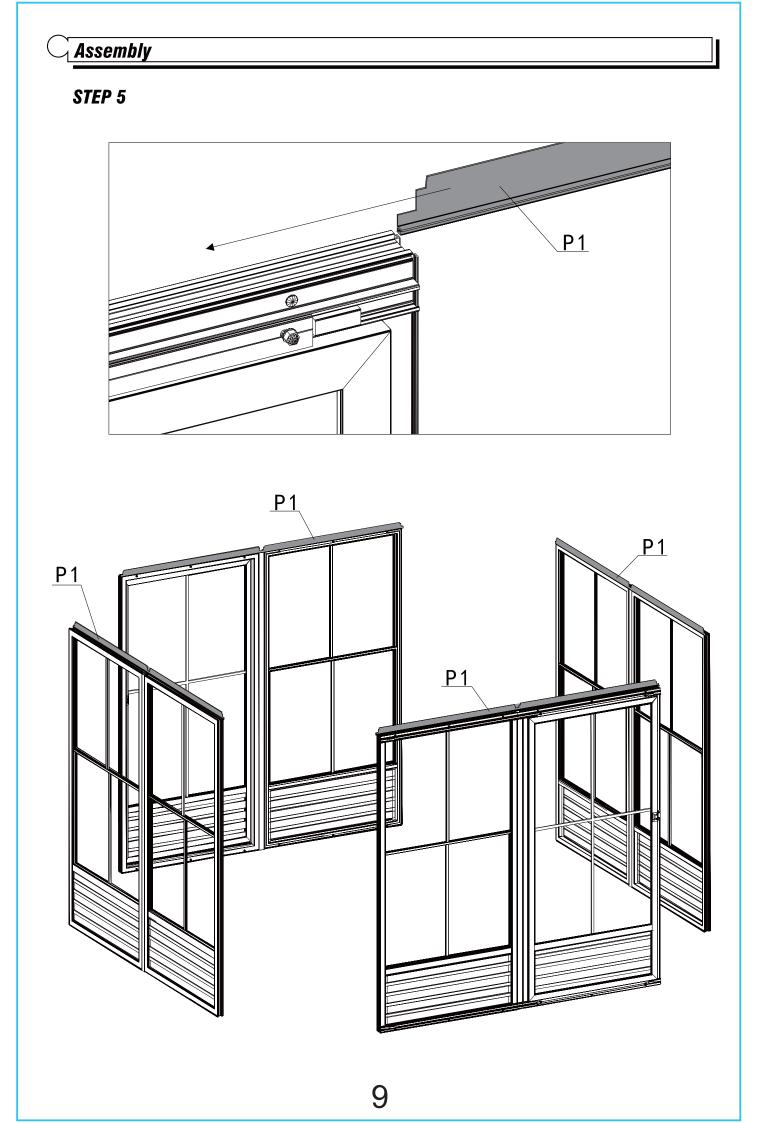

| 1<br>Qty:            |
| J<br>Support Bar           | <u>ен</u> но                               | 4<br>Qty:            |
| J1<br>Support Bar          | Но                                         | 4<br>Qty:            |
| K<br>Support Bar           | ·<br>(o//                                  | 4<br>Qty:            |
| K1<br>Support Bar          |                                            | 4<br>Qty:            |
| L<br>Support Bar           | <i>H</i> D                                 | 4<br>Qty:            |
| L1<br>Support Bar          | <u>o-</u> <u>//</u> o)                     | 4<br>Qty:            |







# Assembly

#### STEP 3

Insert the pulley on the Sliding Screen Door # B1 into the door track on the Screen Panel #A1 and Frame #B.





**X2** 















# Assemby





### Assemby

#### STEP 12

Insert the roof panel as shown:



Use Bolt #2 & Part #R to connect Part #O with Part #O1 to roof bar.

Use Bolt #2 & Part #Q to connect Part #O to roof bar.



IMPORTANT: The unit must be anchored to either wood, stone tiles or concrete using appropriate screws for that flooring. Failure to do so may nullify the Warranty.



# Thanks for your purchase.

At domi outdoor living, we believe in our products.

That's why we provide a 12-month warranty and

friendly, casy-to-reach after-sales service. So if you

have any questions about our product and assembly-

,please feel free to contact us. We will be here for you.



After-sales contact email: <u>service@domioutdoorliving.com</u> Business cooperation contact email: <u>marketing@domiout