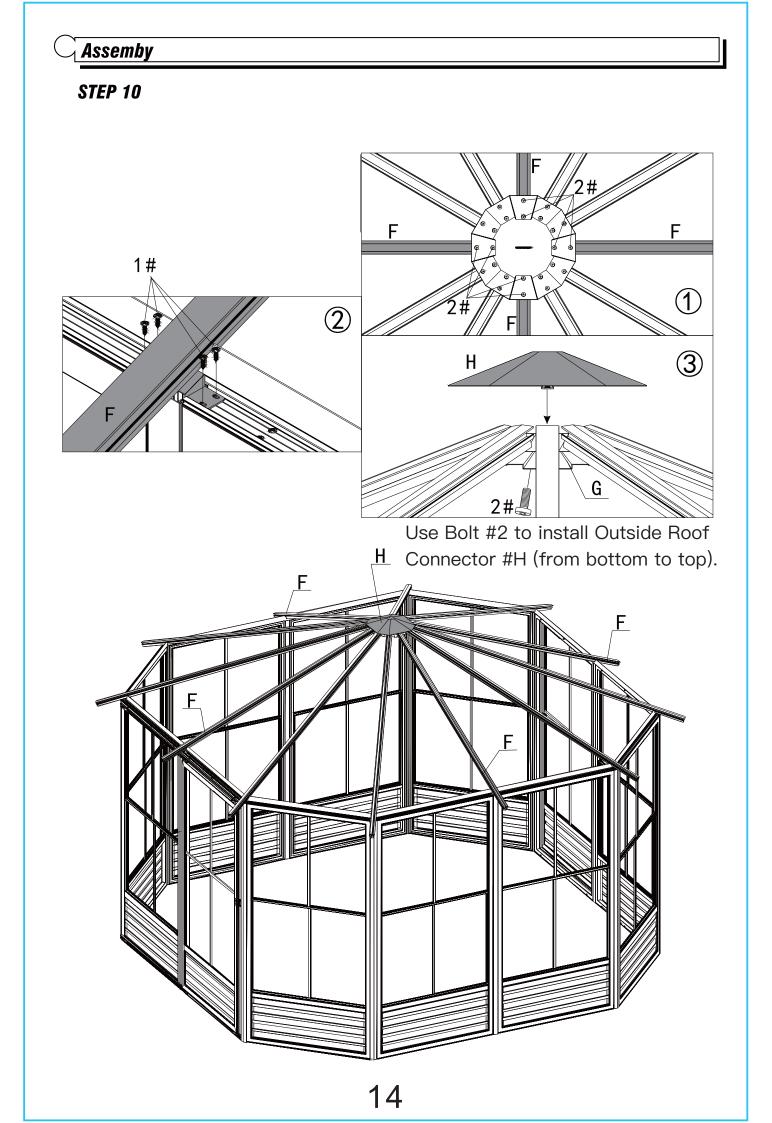

| 1<br>Qty:            |
| J<br>Support Bar           | <u>ен</u> но                               | 4<br>Qty:            |
| J1<br>Support Bar          | Но                                         | 4<br>Qty:            |
| K<br>Support Bar           | ·<br>(o//                                  | 4<br>Qty:            |
| K1<br>Support Bar          |                                            | 4<br>Qty:            |
| L<br>Support Bar           | <i>H</i> D                                 | 4<br>Qty:            |
| L1<br>Support Bar          | <u>o-</u> <u>//</u> o)                     | 4<br>Qty:            |







# Assembly

#### STEP 3

Insert the pulley on the Sliding Screen Door # B1 into the door track on the Screen Panel #A1 and Frame #B.





**X2** 















# Assemby





### Assemby

#### STEP 12

Insert the roof panel as shown:



Use Bolt #2 & Part #R to connect Part #O with Part #O1 to roof bar.

Use Bolt #2 & Part #Q to connect Part #O to roof bar.



IMPORTANT: The unit must be anchored to either wood, stone tiles or concrete using appropriate screws for that flooring. Failure to do so may nullify the Warranty.



# Thanks for your purchase.

At domi outdoor living, we believe in our products.

That's why we provide a 12-month warranty and

friendly, casy-to-reach after-sales service. So if you

have any questions about our product and assembly-

,please feel free to contact us. We will be here for you.



After-sales contact email: <u>service@domioutdoorliving.com</u> Business cooperation contact email: <u>marketing@domioutdoorliving