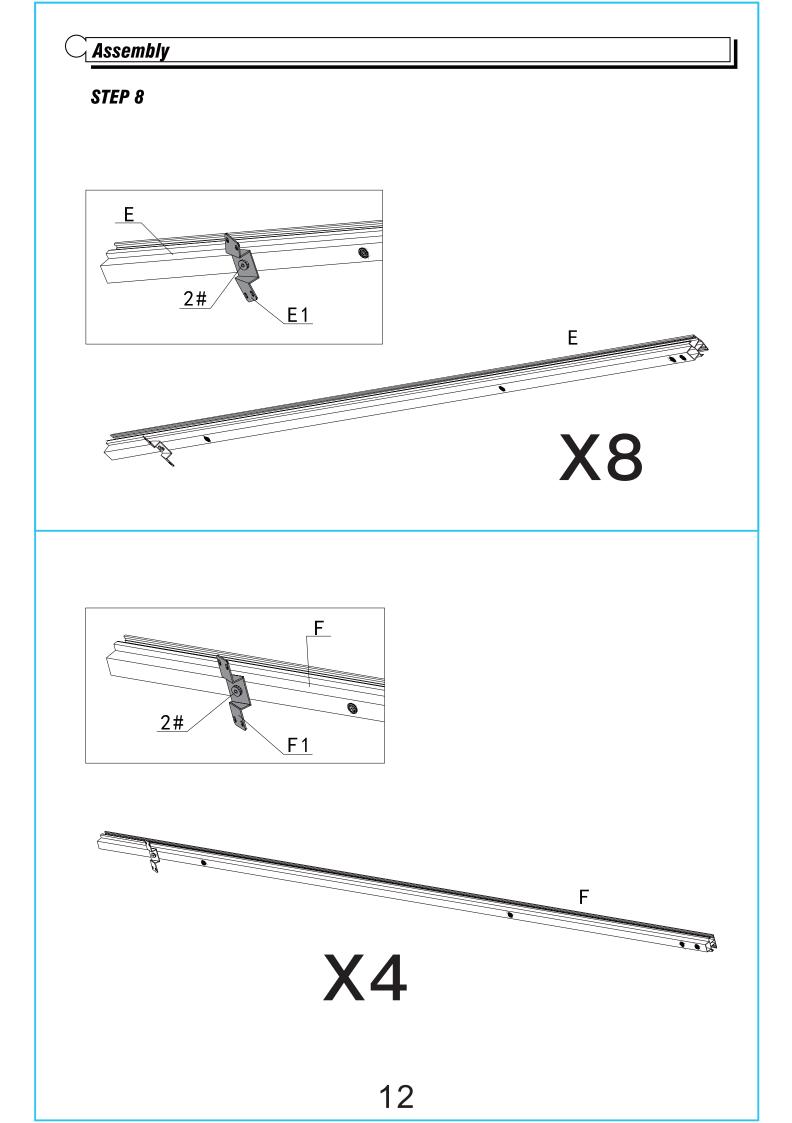

| 1<br>Qty:            |
| J<br>Support Bar           | <u>ен</u> но                               | 4<br>Qty:            |
| J1<br>Support Bar          | Но                                         | 4<br>Qty:            |
| K<br>Support Bar           | ·<br>(o//                                  | 4<br>Qty:            |
| K1<br>Support Bar          |                                            | 4<br>Qty:            |
| L<br>Support Bar           | <i>H</i> D                                 | 4<br>Qty:            |
| L1<br>Support Bar          | <u>o-</u> <u>//</u> o)                     | 4<br>Qty:            |







# Assembly

#### STEP 3

Insert the pulley on the Sliding Screen Door # B1 into the door track on the Screen Panel #A1 and Frame #B.





**X2** 















# Assemby





### Assemby

#### STEP 12

Insert the roof panel as shown:



Use Bolt #2 & Part #R to connect Part #O with Part #O1 to roof bar.

Use Bolt #2 & Part #Q to connect Part #O to roof bar.



IMPORTANT: The unit must be anchored to either wood, stone tiles or concrete using appropriate screws for that flooring. Failure to do so may nullify the Warranty.



# Thanks for your purchase.

At domi outdoor living, we believe in our products.

That's why we provide a 12-month warranty and

friendly, casy-to-reach after-sales service. So if you

have any questions about our product and assembly-

,please feel free to contact us. We will be here for you.



After-sales contact email: <u>service@domioutdoorliving.com</u> Business cooperation contact email: <u>marketing@domioutdoorli