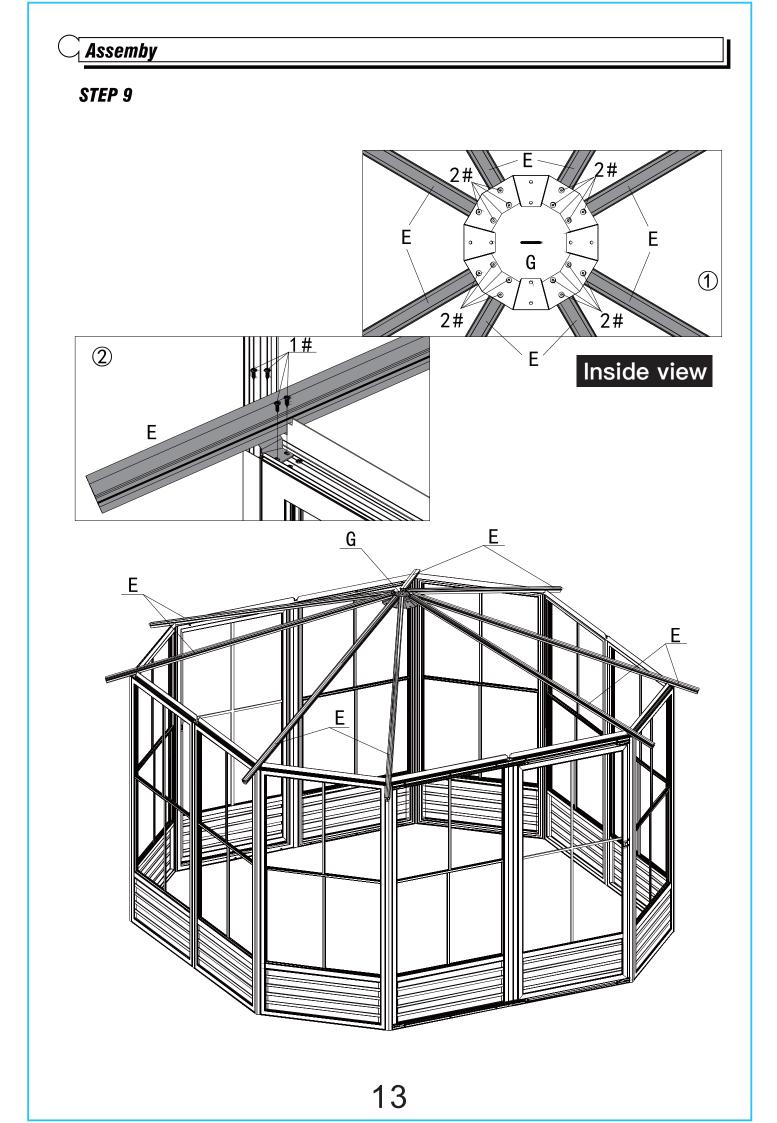

| 1<br>Qty:            |
| J<br>Support Bar           | <u>ен</u> но                               | 4<br>Qty:            |
| J1<br>Support Bar          | Но                                         | 4<br>Qty:            |
| K<br>Support Bar           | ·<br>(o//                                  | 4<br>Qty:            |
| K1<br>Support Bar          |                                            | 4<br>Qty:            |
| L<br>Support Bar           | <i>H</i> D                                 | 4<br>Qty:            |
| L1<br>Support Bar          | <u>o-</u> <u>//</u> o)                     | 4<br>Qty:            |







# Assembly

#### STEP 3

Insert the pulley on the Sliding Screen Door # B1 into the door track on the Screen Panel #A1 and Frame #B.





**X2** 















# Assemby





### Assemby

#### STEP 12

Insert the roof panel as shown:



Use Bolt #2 & Part #R to connect Part #O with Part #O1 to roof bar.

Use Bolt #2 & Part #Q to connect Part #O to roof bar.



IMPORTANT: The unit must be anchored to either wood, stone tiles or concrete using appropriate screws for that flooring. Failure to do so may nullify the Warranty.



# Thanks for your purchase.

At domi outdoor living, we believe in our products.

That's why we provide a 12-month warranty and

friendly, casy-to-reach after-sales service. So if you

have any questions about our product and assembly-

,please feel free to contact us. We will be here for you.



After-sales contact email: <u>service@domioutdoorliving.com</u> Business cooperation contact email: <u>marketing@domioutdoorlivi