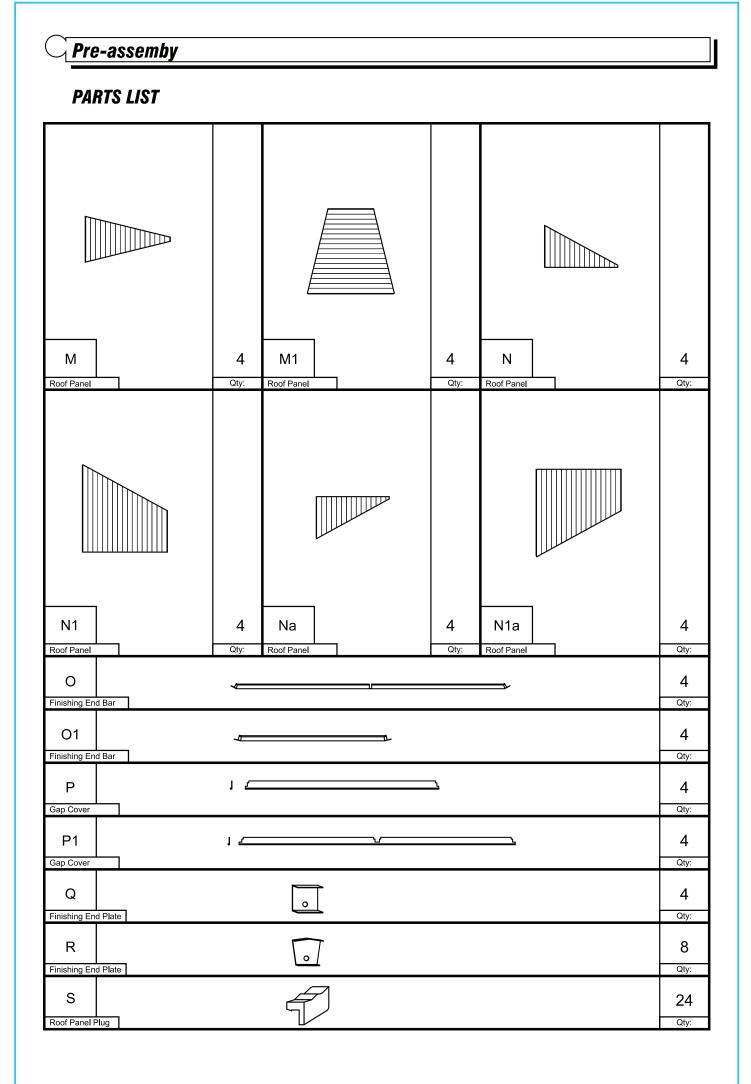

# Pre-assembly

## PARTS LIST

| B2                         | t                                          | 4                    |
|----------------------------|--------------------------------------------|----------------------|
| Door Track B3 Door Stopper | 8    Qty:                                  | Qty:<br>2<br>Qty:    |
| C<br>Panel Connect         | г[                                         | 8<br><sub>Qty:</sub> |
| D<br>Panel Connect         | <                                          | 8<br><sub>Qty:</sub> |
| D1<br>Panel Connect        | 1                                          | 8<br>Qty:            |
| E<br>Roof Bar              | · · · · · · · · · · · · · · · · · · ·      | 8<br>Qty:            |
| E1<br>Roof Bar Angle       |                                            | 8<br>Qty:            |
| F<br>Roof Bar              | ·<br>· · · · · · · · · · · · · · · · · · · | 4<br>Qty:            |
| F1<br>Roof Bar Angle       |                                            | 4<br>Qty:            |
| G<br>Inside Roof Co        | nector                                     | 1<br>Qty:            |
| H<br>Outside Roof C        |                                            | 1<br>Qty:            |
| J<br>Support Bar           | <u>ен</u> но                               | 4<br>Qty:            |
| J1<br>Support Bar          | Но                                         | 4<br>Qty:            |
| K<br>Support Bar           | ·<br>(o//                                  | 4<br>Qty:            |
| K1<br>Support Bar          |                                            | 4<br>Qty:            |
| L<br>Support Bar           | <i>H</i> D                                 | 4<br>Qty:            |
| L1<br>Support Bar          | <u>o-</u> <u>//</u> o)                     | 4<br>Qty:            |