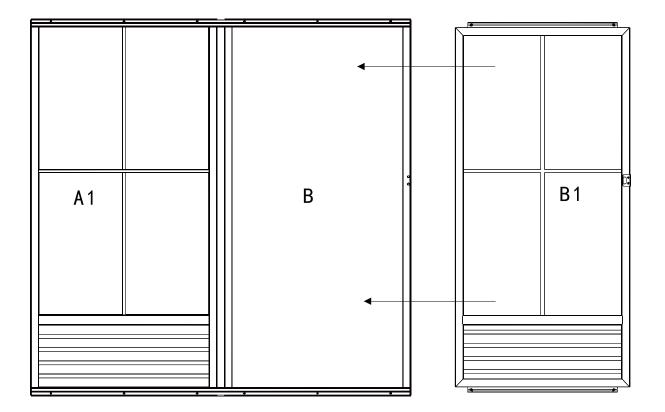

#### STEP 3

Insert the pulley on the Sliding Screen Door # B1 into the door track on the Screen Panel #A1 and Frame #B.

**X2** 