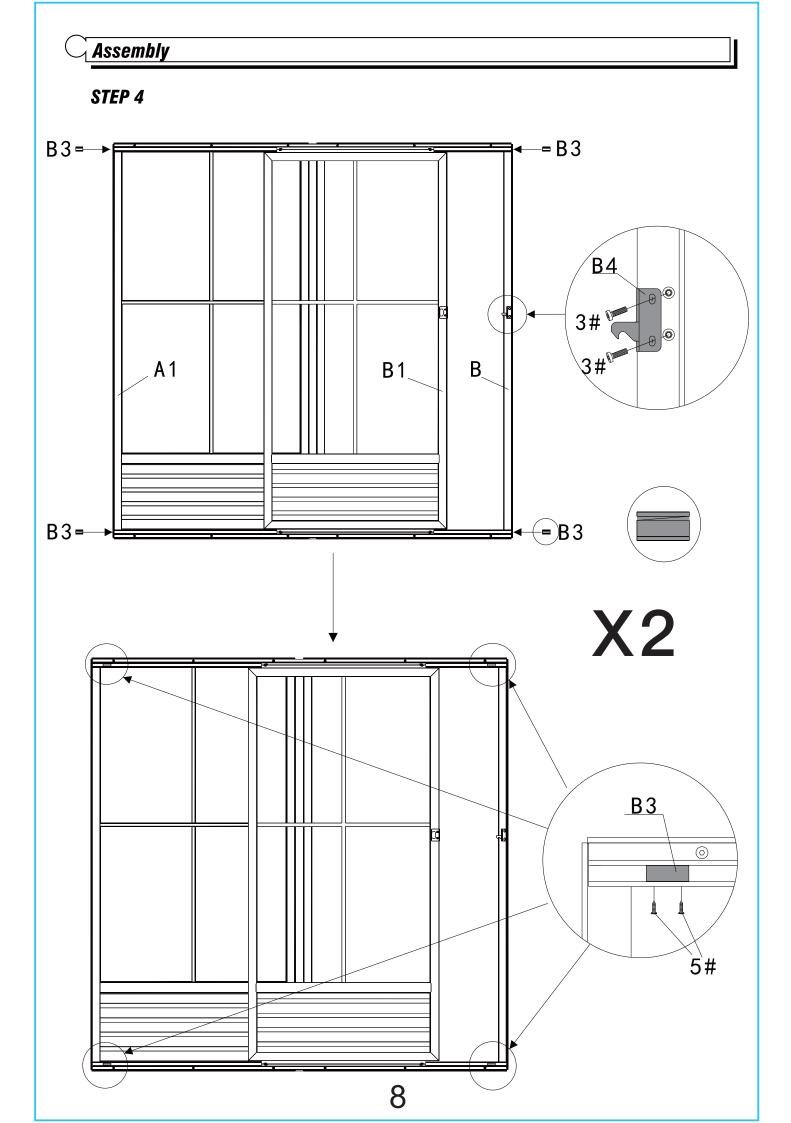

# Assembly

#### STEP 3

Insert the pulley on the Sliding Screen Door # B1 into the door track on the Screen Panel #A1 and Frame #B.

**X2** 