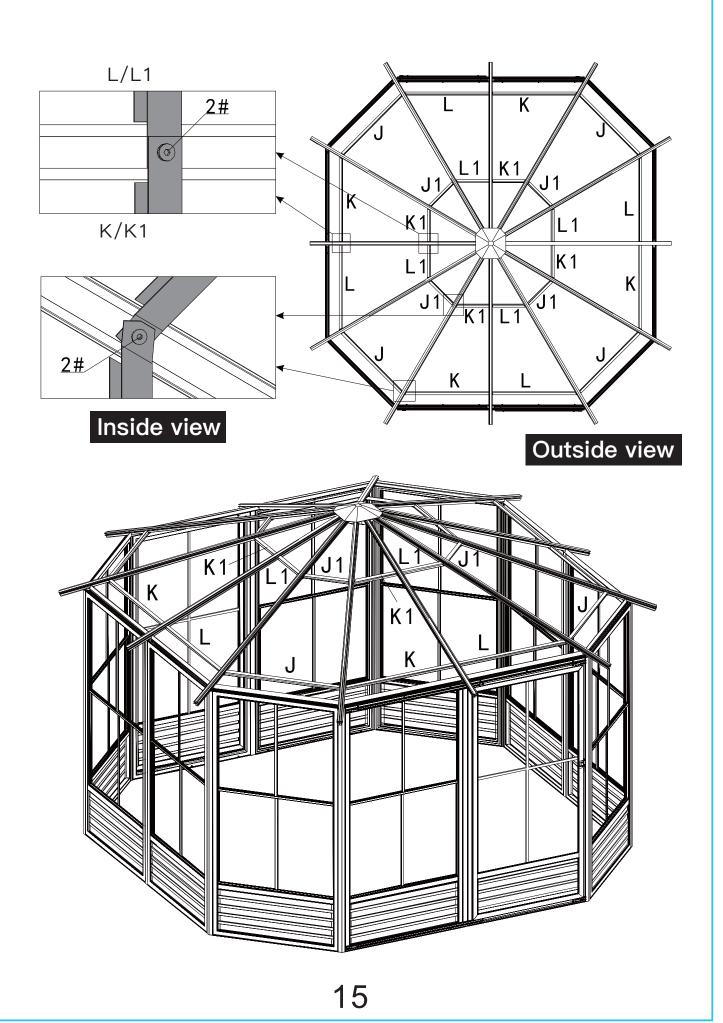

#### STEP 12

Insert the roof panel as shown:

Use Bolt #2 & Part #R to connect Part #O with Part #O1 to roof bar.

Use Bolt #2 & Part #Q to connect Part #O to roof bar.

IMPORTANT: The unit must be anchored to either wood, stone tiles or concrete using appropriate screws for that flooring. Failure to do so may nullify the Warranty.