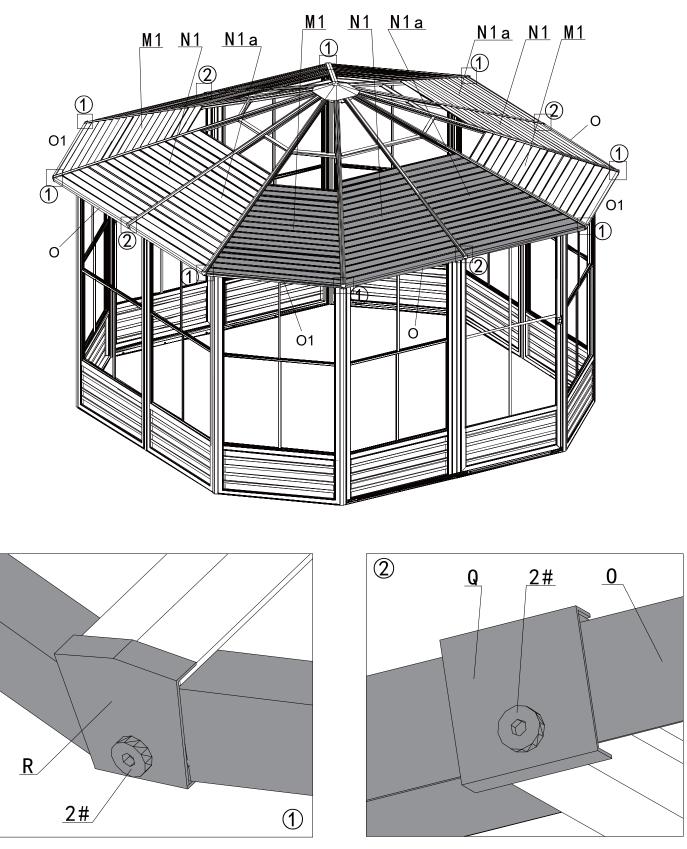

#### STEP 12

Insert the roof panel as shown:

Use Bolt #2 & Part #R to connect Part #O with Part #O1 to roof bar.

Use Bolt #2 & Part #Q to connect Part #O to roof bar.

IMPORTANT: The unit must be anchored to either wood, stone tiles or concrete using appropriate screws for that flooring. Failure to do so may nullify the Warranty.