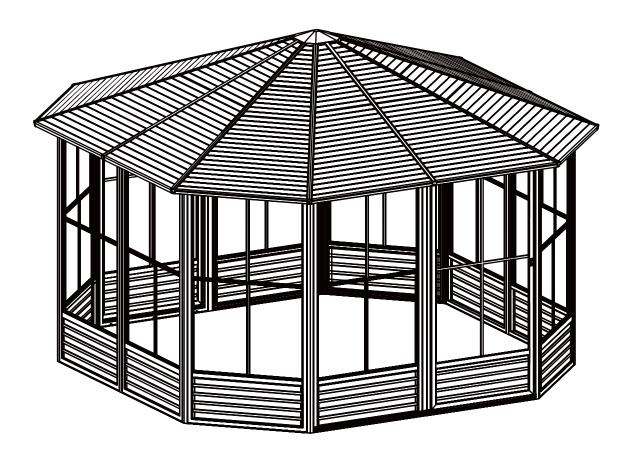

# 12'×12' Sunroom ASSEMBLY MANUAL

# MODEL#: LGMF1404

Missing part? Damaged? Contact us via email at service@domioutdoorliving.com

www.domioutdoorliving.com

Copyright 2022-2024 domi LLC. I All Rights Reserved.