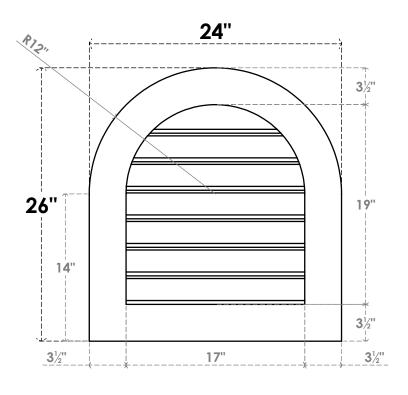

## GVPRT24X2601SF

24"W X 26"H ROUND TOP SURFACE MOUNT PVC GABLE VENT: FUNCTIONAL, W/ 3-1/2"W X 1"P STANDARD FRAME

**VENTING AREA: 24.37 SQ IN** 

LOUVER HEIGHT: 2 3/4"

LOUVER QTY: 7

**FRONT** 

SIDE

1. INSTALLATION TO BE COMPLETED IN ACCORDANCE WITH MANUFACTURER'S SPECIFICATIONS. 2. DRAWING MAY NOT BE TO SCALE