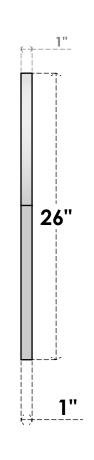

## GVPRT24X2601SF

24"W X 26"H ROUND TOP SURFACE MOUNT PVC GABLE VENT: FUNCTIONAL, W/ 3-1/2"W X 1"P STANDARD FRAME

**VENTING AREA: 24.37 SQ IN** 

LOUVER HEIGHT: 2 3/4"

LOUVER QTY: 7

**FRONT** 

SIDE

1. INSTALLATION TO BE COMPLETED IN ACCORDANCE WITH MANUFACTURER'S SPECIFICATIONS. 2. DRAWING MAY NOT BE TO SCALE