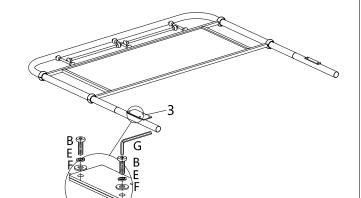

| HARDWARE LIST |     |        |                     |      |  |
|---------------|-----|--------|---------------------|------|--|
|               | NO. | SKETCH | HARDWARE            | Q'TY |  |
|               | А   | 0      | Ø1/4"x3/4" BOLT     | 4PCS |  |
|               | В   | O      | Ø5/16"x1" BOLT      | 4PCS |  |
|               | С   | ĝ      | SMALL SPRING WASHER | 4PCS |  |
|               | D   | ۲      | SMALL FLAT WASHER   | 4PCS |  |
|               | Е   | Ĩ      | BIG SPRING WASHER   | 4PCS |  |
|               | F   | 0      | BIG FLAT WASHER     | 4PCS |  |
|               | G   |        | ALLEN KEY 4MM       | 1PC  |  |

## PARTS LIST (IF NEEDED)

| 1 | Å | Headboard   | 1PC  |
|---|---|-------------|------|
| 2 |   | K/D Leg     | 2PCS |
| 3 | ♦ | Metal Plate | 2PCS |

ASSEMBLY STEP

STEP 3:

STEP 4: