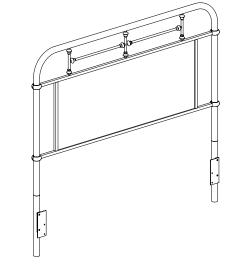

## DESCRIPTION

Queen Metal Headboard-Black/Green/Orange/Red/White

Thank you for purchasing this quality product. Be sure to check all packing material carefully for small parts which may have some loose inside the carton during shipment. Identify and count all parts and compare with the parts List Below:

## PARTS LIST (IF NEEDED)

| 1 | Å | Headboard   | 1PC  |
|---|---|-------------|------|
| 2 |   | K/D Leg     | 2PCS |
| 3 | ♦ | Metal Plate | 2PCS |

ASSEMBLY STEP

STEP 3:

STEP 4: