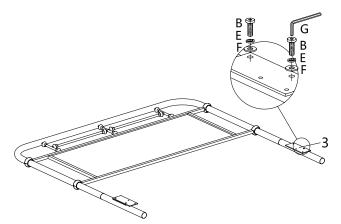

| HARDWARE LIST |     |        |                     |      |  |
|---------------|-----|--------|---------------------|------|--|
|               | NO. | SKETCH | HARDWARE            | Q'TY |  |
|               | А   | 0      | Ø1/4"x3/4" BOLT     | 4PCS |  |
|               | В   | O      | Ø5/16"x1" BOLT      | 4PCS |  |
|               | С   | ĝ      | SMALL SPRING WASHER | 4PCS |  |
|               | D   | ۲      | SMALL FLAT WASHER   | 4PCS |  |
|               | Е   | Ĩ      | BIG SPRING WASHER   | 4PCS |  |
|               | F   | 0      | BIG FLAT WASHER     | 4PCS |  |
|               | G   |        | ALLEN KEY 4MM       | 1PC  |  |

## PARTS LIST (IF NEEDED)

| 1 | Å | Headboard   | 1PC  |
|---|---|-------------|------|
| 2 |   | K/D Leg     | 2PCS |
| 3 | ♦ | Metal Plate | 2PCS |

ASSEMBLY STEP

STEP 3:

STEP 4: