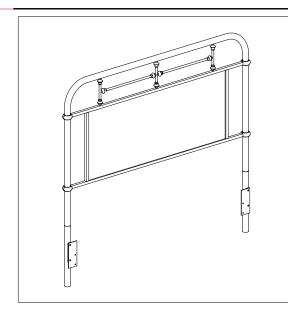

## DESCRIPTION

Queen Metal Headboard-Black/Green/Orange/Red/White

Thank you for purchasing this quality product. Be sure to check all packing material carefully for small parts which may have some loose inside the carton during shipment. Identify and count all parts and compare with the parts List Below:

## PARTS LIST (IF NEEDED)

| 1 | Å | Headboard   | 1PC  |
|---|---|-------------|------|
| 2 |   | K/D Leg     | 2PCS |
| 3 | ♦ | Metal Plate | 2PCS |

ASSEMBLY STEP

STEP 3:

STEP 4: