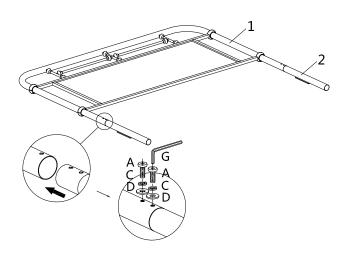

| HARDWARE LIST |     |        |                     |      |  |
|---------------|-----|--------|---------------------|------|--|
|               | NO. | SKETCH | HARDWARE            | Q'TY |  |
|               | А   | 0      | Ø1/4"x3/4" BOLT     | 4PCS |  |
|               | В   | O      | Ø5/16"x1" BOLT      | 4PCS |  |
|               | С   | ĝ      | SMALL SPRING WASHER | 4PCS |  |
|               | D   | ۲      | SMALL FLAT WASHER   | 4PCS |  |
|               | Е   | Ĩ      | BIG SPRING WASHER   | 4PCS |  |
|               | F   | 0      | BIG FLAT WASHER     | 4PCS |  |
|               | G   |        | ALLEN KEY 4MM       | 1PC  |  |

## PARTS LIST (IF NEEDED)

| 1 | Å | Headboard   | 1PC  |
|---|---|-------------|------|
| 2 |   | K/D Leg     | 2PCS |
| 3 | ♦ | Metal Plate | 2PCS |

ASSEMBLY STEP

STEP 3:

STEP 4: