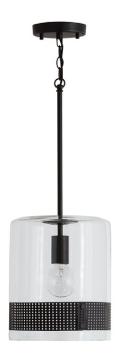

# 1 LIGHT PENDANT

Matte Black

Available Finishes: Matte Black (MB), Polished Brass (PB), Polished

Nickel (PN)

### **DIMENSIONS**

Dimensions: 10"W x 12"H
Fixture Body Height: 12"
Product Weight: 8 lbs.
Max. Hanging Height: 64.5"
Min. Hanging Height: 15.5"
12" Chain; 120" Wire
Canopy: 5"W x 1"H

# **GLASS DESCRIPTION**

Clear Glass

# **ADDITIONAL INFORMATION**

Decorative Rivets Attach Metal Band to Glass