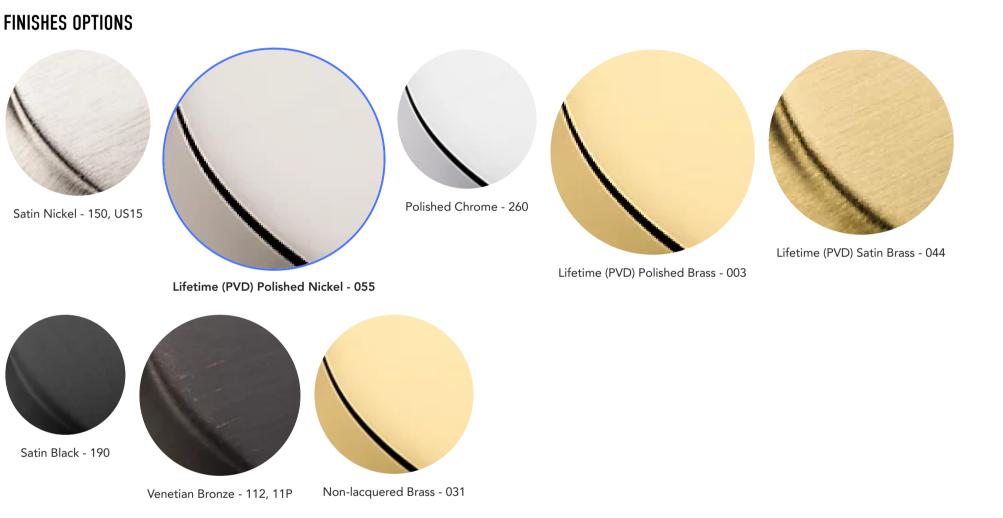

#### **ESTATE PORTFOLIO**

Model Number: 4418.055.BIN

### **Key Features**

- ⊘ This family is available in a knob, and 4", 6", 12", and 18" Pull
- Solid brass construction, feeling the difference in quality in every piece of cabinet hardware.
- Reminiscent of the finest silver, our Polished Nickel finish is nickel-plated brass, that has a high gloss finish. The beauty of Nickel with the weight of brass, all covered by our Limited Lifetime Finish™ Warranty.
- Mounting Hardware included