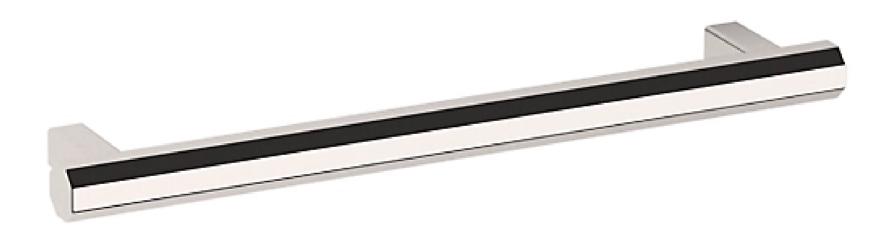

# 4418 OCTAGONAL PULL

#### **ESTATE PORTFOLIO**

Model Number: 4418.055.BIN

### **Key Features**

- ⊘ This family is available in a knob, and 4", 6", 12", and 18" Pull
- Solid brass construction, feeling the difference in quality in every piece of cabinet hardware.
- Reminiscent of the finest silver, our Polished Nickel finish is nickel-plated brass, that has a high gloss finish. The beauty of Nickel with the weight of brass, all covered by our Limited Lifetime Finish™ Warranty.
- Mounting Hardware included