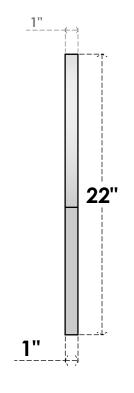

## GVPRT24X2201SN

24"W X 22"H ROUND TOP SURFACE MOUNT PVC GABLE VENT: NON-FUNCTIONAL, W/ 3-1/2"W X **1"P STANDARD FRAME** 

LOUVER HEIGHT: 3" LOUVER QTY: 5

## SIDE

NOTES 1. INSTALLATION TO BE COMPLETED IN ACCORDANCE WITH MANUFACTURER'S SPECIFICATIONS. 2. DRAWING MAY NOT BE TO SCALE THIS DRAWING IS INTENDED FOR DESIGN AND PLANNING PURPOSES ONLY.
ALL INFORMATION CONTAINED HEREIN WAS CURRENT AT THE TIME OF DEVELOPMENT BUT MUST BE REVIEWED AND APPROVED BY THE PRODUCT MANUFACTURER TO BE CONSIDERED ACCURATE.
ARCHITECTURAL GRADE PVC PRODUCTS ARE MADE FROM EXPANDED CELLULAR PVC AND COME NATURALLY WHITE BUT MAY BE **EKENA MILLWORK** 2300 WEST MAIN ST. CLARKSVILLE, TX 75426 PAINTED TOLL FREE: 866-607-0453 WWW.EKENAMILLWORK.COM