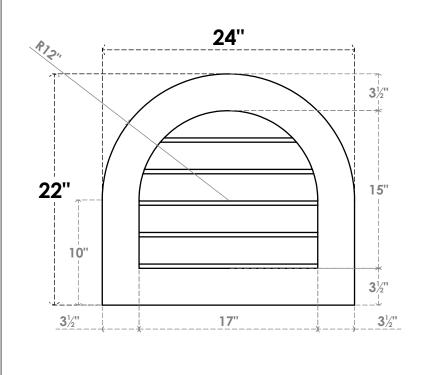

## GVPRT24X2201SN

24"W X 22"H ROUND TOP SURFACE MOUNT PVC GABLE VENT: NON-FUNCTIONAL, W/ 3-1/2"W X **1"P STANDARD FRAME** 

LOUVER HEIGHT: 3" LOUVER QTY: 5

## FRONT