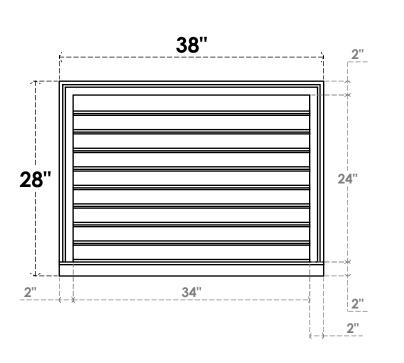

## GVPVE38X2803SF

38"W X 28"H RECTANGLE SURFACE MOUNT PVC GABLE VENT: FUNCTIONAL, W/ 2"W X 2"P **BRICKMOULD SILL FRAME** 

**VENTING AREA: 68 SQ IN** LOUVER HEIGHT: 2 5/8"

LOUVER QTY: 9

**FRONT** 

SIDE

EKENA MILLWORK 2300 WEST MAIN ST. CLARKSVILLE, TX 75426 TOLL FREE: 866-607-0453 WWW.EKENAMILLWORK.COM