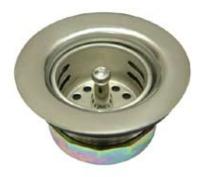

## MODEL#:**E461**PRODUCT SPECIFICATION SHEET

DESCRIPTION:
Stainless Steel Duo S

Stainless Steel Duo Strainer For Bar Sink, Bn

**Note:** Please always check with Elements of Design Customer Service for Cartridge Model Number Verification before you order.

**Note:** Photo above and Drawing below shows overall style of the product, handle styles may be different to the product model number this specification sheet is refering to