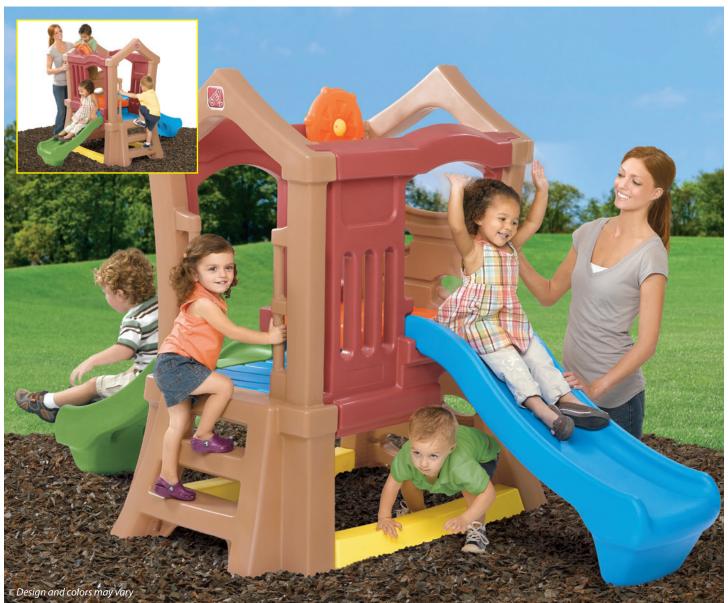

## Play Up Double Slide Climber™

800000 **2-6** 

Climb & Slide

## Climber features two slides for double the climb & slide fun!

- Unique, sophisticated, fun styling is the new look in play
- Climbing wall and ladder with integrated hand holds assist toddlers when climbing
- Large, two-tiered platform and two slides provide loads of sliding fun
- Rotating steering wheel for pretend fun
- Durable poly construction

Minimal adult assembly required.

Limit 3 children at a time, maximum weight 180 lbs. (81.6 kg) total (60 lbs [27.2 kg] per child).

Product Dimension (HxWxD) **60" x 51" x 98"** 

Made in USA

Individual UPC