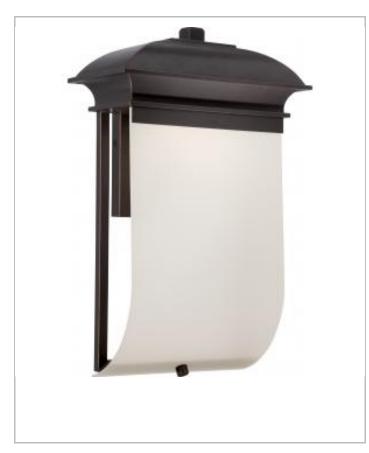

## General

| Finish                    | Mahogany Bronze |
|---------------------------|-----------------|
| Wattage                   | 10              |
| Style                     | Transitional    |
| CCT (Kelvin)              | 3000            |
| Color Temperature         | Warm White      |
| Width (in.)               | 10.00           |
| Height (in.)              | 16.63           |
| Extension (in.)           | 5.88            |
| Indoor or Outdoor Fixture | Outdoor         |

| Specifications   |                    |
|------------------|--------------------|
| Technology       | LED                |
| CRI              | 82                 |
| Lumen Output     | 800                |
| Rated Hours      | 30000              |
| Voltage          | 120V               |
| Dimmable         | Non-Dimmable       |
| Fixture Material | Sand Frosted Glass |
| Fixture Type     | Wall Lantern       |