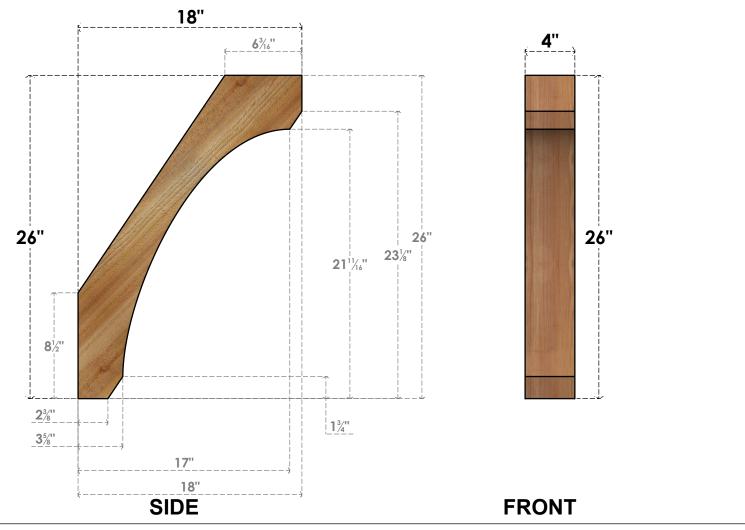

## BRC04X18X26LEC00RWR

4"W X 18"D X 26"H LEGACY ROUGH SAWN BRACE, WESTERN RED CEDAR

EKENA MILLWORK 2300 WEST MAIN ST. CLARKSVILLE, TX 75426 TOLL FREE: 866-607-0453 WWW.EKENAMILLWORK.COM

5. PRODUCTS ARE NOT KILN DRIED. THIS ITEM IS UNIQUE AND WILL CONTAIN THE NATURAL VARIATIONS THAT THE WOOD SPECIES OFFERS. THIS MAY RESULT IN VARIATIONS UP TO 1/4"

Revision Date: 06/18/2021