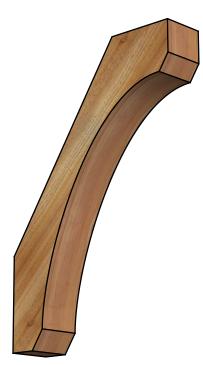

## BRC04X18X26LEC00RWR

4"W X 18"D X 26"H LEGACY ROUGH SAWN BRACE, WESTERN RED CEDAR

EKENA MILLWORK 2300 WEST MAIN ST. CLARKSVILLE, TX 75426 TOLL FREE: 866-607-0453 WWW.EKENAMILLWORK.COM