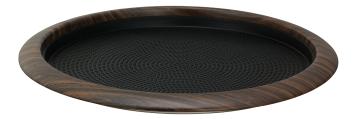

#### NEAT PRESENTATION AND NON-SLIP GRIP

Our **Natural Element Hydro-Dipped Serving Trays** have a removable rubber insert great for serving in bars and restaurants. Its rubber surface keeps glasses and plates from sliding during service and the rubber bottom keeps it from slipping from your hand. Trays are stackable for neat and organized storage. Now available in three natural element patterns: white marble, light wood, and dark wood.

White Marble Light Wood Dark Wood