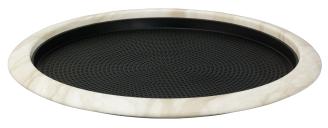

#### NEAT PRESENTATION AND NON-SLIP GRIP

Our **Natural Element Hydro-Dipped Serving Trays** have a removable rubber insert great for serving in bars and restaurants. Its rubber surface keeps glasses and plates from sliding during service and the rubber bottom keeps it from slipping from your hand. Trays are stackable for neat and organized storage. Now available in three natural element patterns: white marble, light wood, and dark wood.

White Marble Light Wood Dark Wood