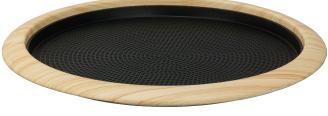

#### NEAT PRESENTATION AND NON-SLIP GRIP

Our **Natural Element Hydro-Dipped Serving Trays** have a removable rubber insert great for serving in bars and restaurants. Its rubber surface keeps glasses and plates from sliding during service and the rubber bottom keeps it from slipping from your hand. Trays are stackable for neat and organized storage. Now available in three natural element patterns: white marble, light wood, and dark wood.

White Marble Light Wood Dark Wood