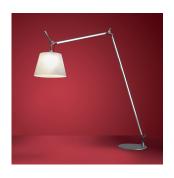

## Features & Accessories =

• Fully adjustable articulated arm structure

## Light distribution -

Diffused