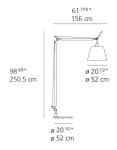

|---------|--|

#### Specifications —

| Lamp type         | LED-T (Non Integrated) ONLY |
|-------------------|-----------------------------|
| Lamp              | max 20W E26/A19             |
| Lamp Included     | No                          |
| Control type      | DIMMABLE (On Cord)          |
| Input Voltage     | 120V                        |
| Power consumption | N/A                         |
| Ballast           | N/A                         |

#### Colors & Finishes -



## Materials =

- Arm structure in extruded aluminum
- Joints and tension control knobs in polished die-cast aluminum
- Tension cables in stainless steel
- Floor support stem in extruded aluminum
- Diffuser in Fabric & PVC

## Features & Accessories =

• Fully adjustable articulated arm structure

## Dimensions =



# Packaging =

3 Boxes

1 x 149-5/16" x 12-5/16" x 149-1/2" / 26.46 lbs - 379 cm x 31 cm x 29 cm / 12 kg

1 x 24-7/16" x 24-7/16" x 5-11/16" / 61.73 lbs - 61.8 cm x 61.8 cm x 14.2 cm / 28 kg

1 x 21-3/8" x 21-3/8" x 15" / 5.34 lbs - 54 cm x 54 cm x 38 cm / 2.42 kg

## Light distribution -

Diffused

## Luminaire weight =

70.15 lbs / 31.82 kg

Warranty =