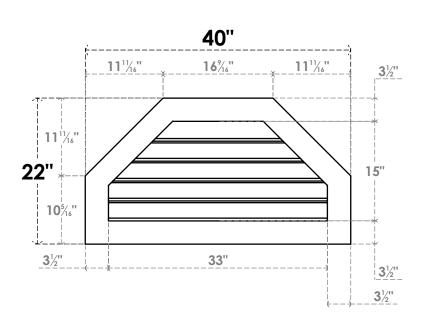

## GVPOT40X2201SF

40"W X 22"H OCTAGONAL TOP SURFACE MOUNT PVC GABLE VENT: FUNCTIONAL, W/ 3-1/2"W X 1"P STANDARD FRAME

**VENTING AREA: 27.5 SQ IN** 

LOUVER HEIGHT: 3" LOUVER QTY: 5

**FRONT** 

SIDE

EKENA MILLWORK 2300 WEST MAIN ST. CLARKSVILLE, TX 75426 TOLL FREE: 866-607-0453 WWW.EKENAMILLWORK.COM