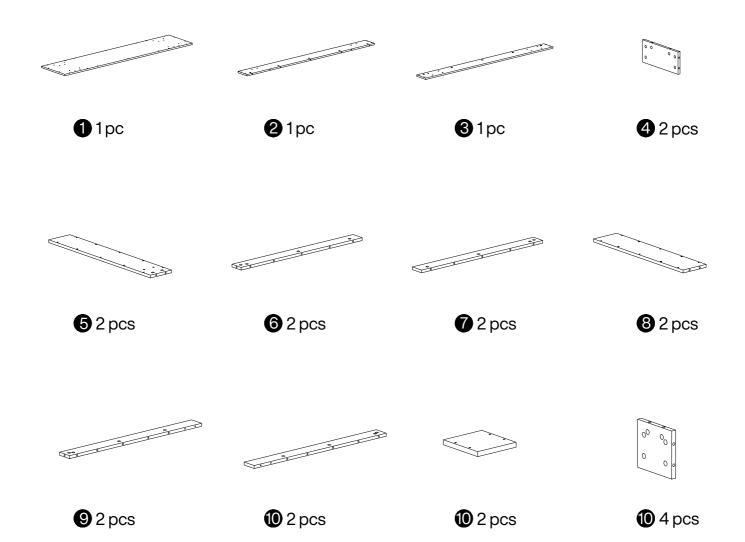

ad these instructions and keep them for future reference.
- 2. Check the parts list and confirm everything's there before starting assembly.
- 3. When assembling, put all parts on a soft, smooth surface like a carpet to avoid scratches.
- 4. Don't fully tighten screws until all parts are confirmed in place to avoid misalignment.



We recommend using hand tools for assembly.

If an electric screwdriver is used, reduce power and torque to avoid damage to the product.



#### Install the Anti-Tip Straps

Using the anti-tip straps can reduce the risk of tipping over, but can not eliminate it.









Make sure all parts are included. Most board parts are labeled or stamped on the raw edge. Contact us for a free replacement if you encounter any damaged or missing parts.

#### **Parts List**



#### Hardware List

| Α        | X86+1   | В         | X86+1    | С        | X20+1   | D           | X8+1     | E        | X1       | F         | X2+1 |
|----------|---------|-----------|----------|----------|---------|-------------|----------|----------|----------|-----------|------|
|          |         |           |          |          |         | ·////////// |          |          |          |           |      |
| Ø6X35 mm |         | Ø15X12 mm |          | Ø8X30 mm |         | Ø7X37 mm    |          | M4X64 mm |          | 3.5X14 mm |      |
|          |         |           | ,        |          |         |             |          |          |          |           |      |
|          | G       | X2+1      | H        | X2       | I       | X2          | J        | X4+1     | K        |