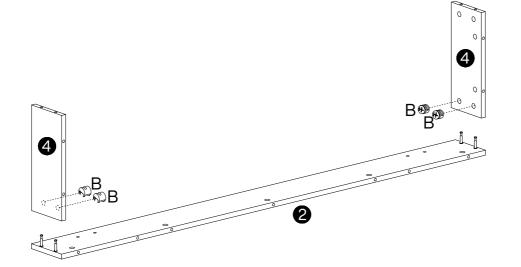

|          |          |         | ·////////// |          |          |          |           |      |
| Ø6X35 mm |         | Ø15X12 mm |          | Ø8X30 mm |         | Ø7X37 mm    |          | M4X64 mm |          | 3.5X14 mm |      |
|          |         |           | ,        |          |         |             |          |          |          |           |      |
|          | G       | X2+1      | H        | X2       | I       | X2          | J        | X4+1     | K        | X4        |      |
|          |         |           | 0 7111   |          |         |             |          |          |          |           |      |
|          | 4X35 mm |           | Ø8X40 mm |          | L250 mm |             | M6X25 mm |          | 26X13 mm |           |      |







4















7













|           | -        |
|-----------|----------|
| Ø15X12 mm | Ø7X37 mm |











### Thank you for your support!