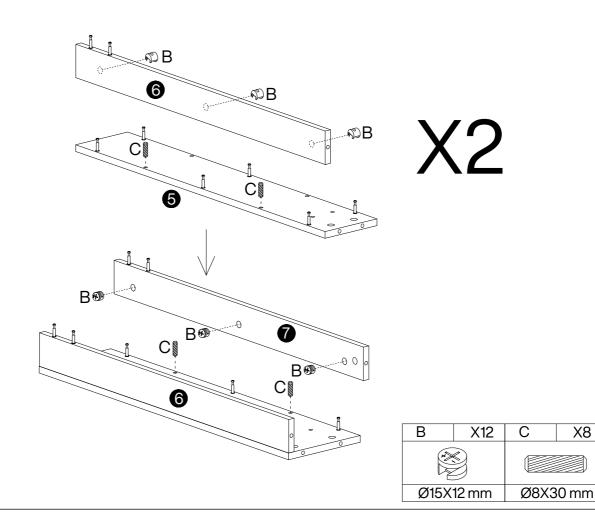

#### Hardware List

| Α        | X86+1   | В         | X86+1    | С        | X20+1   | D           | X8+1     | E        | X1       | F         | X2+1 |
|----------|---------|-----------|----------|----------|---------|-------------|----------|----------|----------|-----------|------|
|          |         |           |          |          |         | ·////////// |          |          |          |           |      |
| Ø6X35 mm |         | Ø15X12 mm |          | Ø8X30 mm |         | Ø7X37 mm    |          | M4X64 mm |          | 3.5X14 mm |      |
|          |         |           | ,        |          |         |             |          |          |          |           |      |
|          | G       | X2+1      | H        | X2       | I       | X2          | J        | X4+1     | K        | X4        |      |
|          |         |           | 0 7111   |          |         |             |          |          |          |           |      |
|          | 4X35 mm |           | Ø8X40 mm |          | L250 mm |             | M6X25 mm |          | 26X13 mm |           |      |