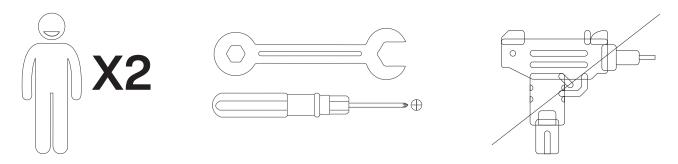

We recommend using hand tools for assembly.

If an electric screwdriver is used, reduce power and torque to avoid damage to the product.