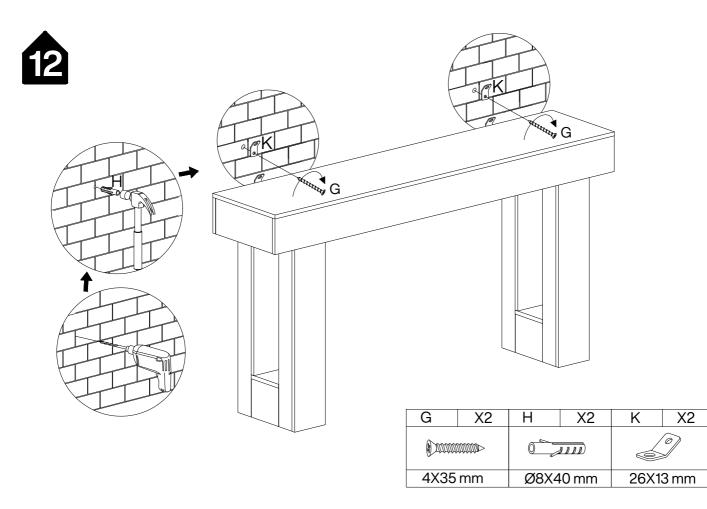

#### Install the Anti-Tip Straps

Using the anti-tip straps can reduce the risk of tipping over, but can not eliminate it.

Make sure all parts are included. Most board parts are labeled or stamped on the raw edge. Contact us for a free replacement if you encounter any damaged or missing parts.

#### Hardware List

| Α        | X86+1   | В         | X86+1    | С        | X20+1   | D           | X8+1     | E        | X1       | F         | X2+1 |
|----------|---------|-----------|----------|----------|---------|-------------|----------|----------|----------|-----------|------|
|          |         |           |          |          |         | ·////////// |          |          |          |           |      |
| Ø6X35 mm |         | Ø15X12 mm |          | Ø8X30 mm |         | Ø7X37 mm    |          | M4X64 mm |          | 3.5X14 mm |      |
|          |         |           | ,        |          |         |             |          |          |          |           |      |
|          | G       | X2+1      | H        | X2       | I       | X2          | J        | X4+1     | K        | X4        |      |
|          |         |           | 0 7111   |          |         |             |          |          |          |           |      |
|          | 4X35 mm |           | Ø8X40 mm |          | L250 mm |             | M6X25 mm |          | 26X13 mm |           |      |