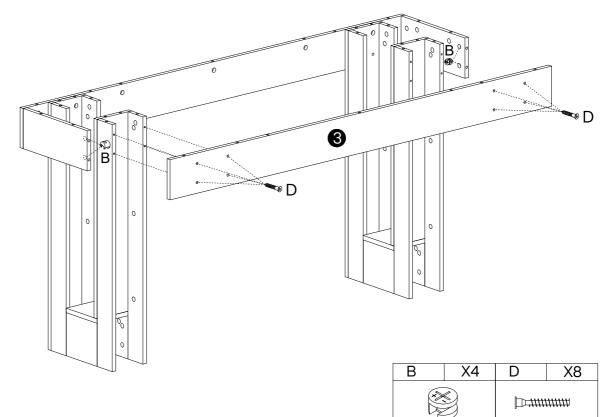

|          |         | ·////////// |          |          |          |           |      |
| Ø6X35 mm |         | Ø15X12 mm |          | Ø8X30 mm |         | Ø7X37 mm    |          | M4X64 mm |          | 3.5X14 mm |      |
|          |         |           | ,        |          |         |             |          |          |          |           |      |
|          | G       | X2+1      | H        | X2       | I       | X2          | J        | X4+1     | K        | X4        |      |
|          |         |           | 0 7111   |          |         |             |          |          |          |           |      |
|          | 4X35 mm |           | Ø8X40 mm |          | L250 mm |             | M6X25 mm |          | 26X13 mm |           |      |







4















7













|           | -        |
|-----------|----------|
| Ø15X12 mm | Ø7X37 mm |











### Thank you for your support!