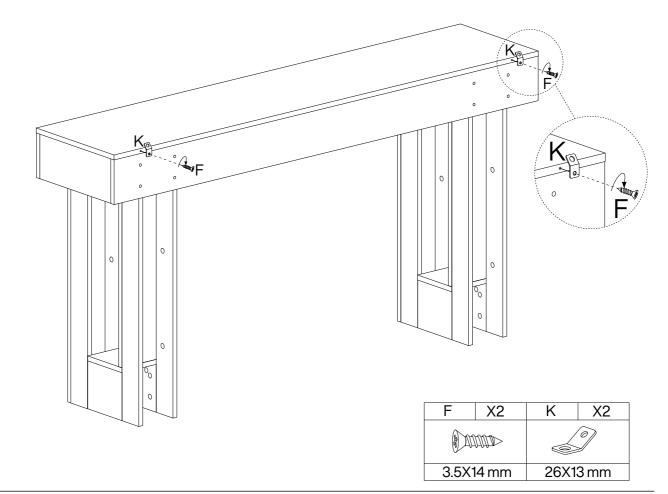

|      |
| Ø6X35 mm |         | Ø15X12 mm |          | Ø8X30 mm |         | Ø7X37 mm    |          | M4X64 mm |          | 3.5X14 mm |      |
|          |         |           | ,        |          |         |             |          |          |          |           |      |
|          | G       | X2+1      | H        | X2       | I       | X2          | J        | X4+1     | K        | X4        |      |
|          |         |           | 0 7111   |          |         |             |          |          |          |           |      |
|          | 4X35 mm |           | Ø8X40 mm |          | L250 mm |             | M6X25 mm |          | 26X13 mm |           |      |







4















7













|           | -        |
|-----------|----------|
| Ø15X12 mm | Ø7X37 mm |











### Thank you for your support!