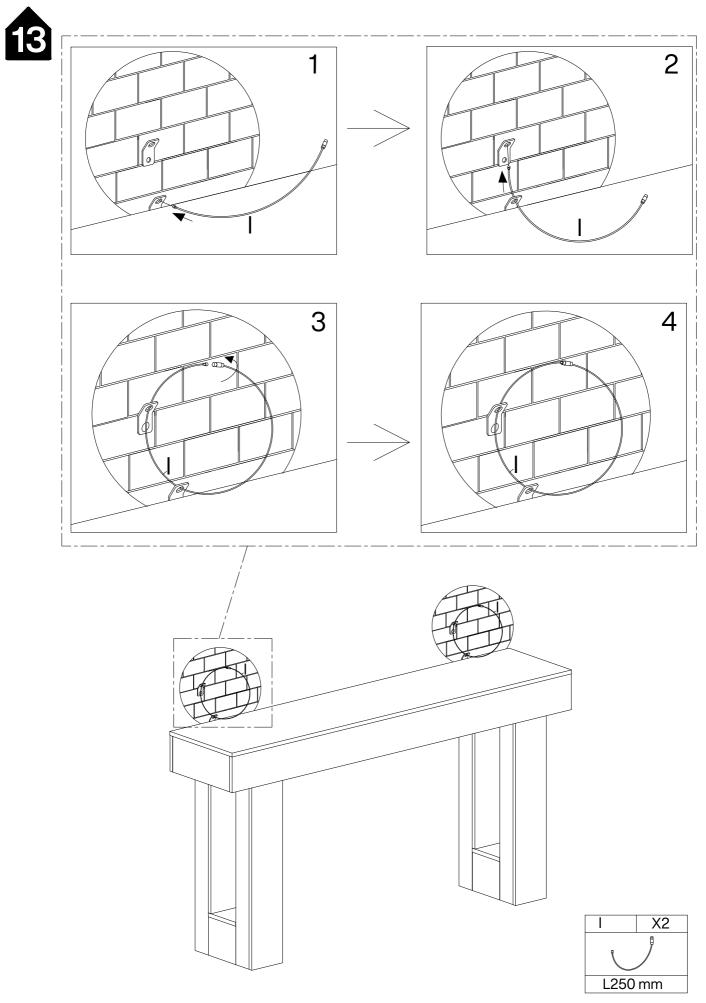

#### Install the Anti-Tip Straps

Using the anti-tip straps can reduce the risk of tipping over, but can not eliminate it.

Make sure all parts are included. Most board parts are labeled or stamped on the raw edge. Contact us for a free replacement if you encounter any damaged or missing parts.

#### Hardware List

| Α        | X86+1   | В         | X86+1    | С        | X20+1   | D           | X8+1     | E        | X1       | F         | X2+1 |
|----------|---------|-----------|----------|----------|---------|-------------|----------|----------|----------|-----------|------|
|          |         |           |          |          |         | ·////////// |          |          |          |           |      |
| Ø6X35 mm |         | Ø15X12 mm |          | Ø8X30 mm |         | Ø7X37 mm    |          | M4X64 mm |          | 3.5X14 mm |      |
|          |         |           | ,        |          |         |             |          |          |          |           |      |
|          | G       | X2+1      | H        | X2       | I       | X2          | J        | X4+1     | K        | X4        |      |
|          |         |           | 0 7111   |          |         |             |          |          |          |           |      |
|          | 4X35 mm |           | Ø8X40 mm |          | L250 mm |             | M6X25 mm |          | 26X13 mm |           |      |