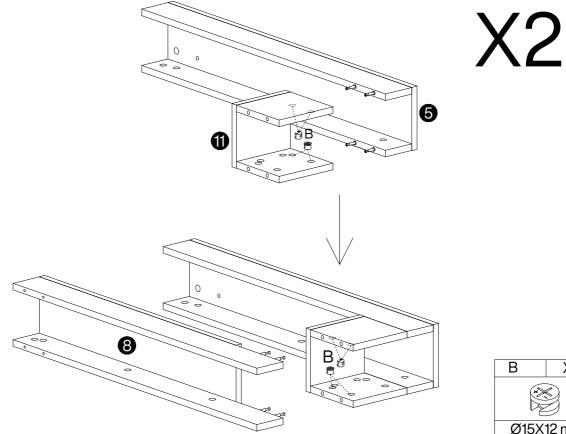

|           |          |          |         | ·////////// |          |          |          |           |      |
| Ø6X35 mm |         | Ø15X12 mm |          | Ø8X30 mm |         | Ø7X37 mm    |          | M4X64 mm |          | 3.5X14 mm |      |
|          |         |           | ,        |          |         |             |          |          |          |           |      |
|          | G       | X2+1      | H        | X2       | I       | X2          | J        | X4+1     | K        | X4        |      |
|          |         |           | 0 7111   |          |         |             |          |          |          |           |      |
|          | 4X35 mm |           | Ø8X40 mm |          | L250 mm |             | M6X25 mm |          | 26X13 mm |           |      |







4















7













|           | -        |
|-----------|----------|
| Ø15X12 mm | Ø7X37 mm |











### Thank you for your support!