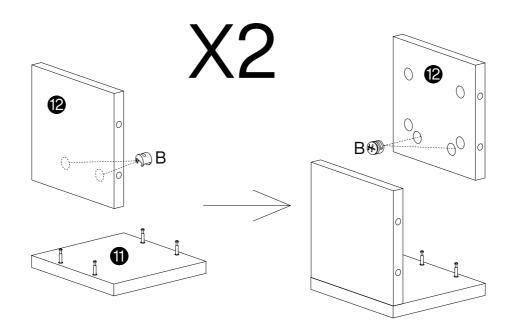

#### Hardware List

| Α        | X86+1   | В         | X86+1    | С        | X20+1   | D           | X8+1     | E        | X1       | F         | X2+1 |
|----------|---------|-----------|----------|----------|---------|-------------|----------|----------|----------|-----------|------|
|          |         |           |          |          |         | ·////////// |          |          |          |           |      |
| Ø6X35 mm |         | Ø15X12 mm |          | Ø8X30 mm |         | Ø7X37 mm    |          | M4X64 mm |          | 3.5X14 mm |      |
|          |         |           | ,        |          |         |             |          |          |          |           |      |
|          | G       | X2+1      | H        | X2       | I       | X2          | J        | X4+1     | K        | X4        |      |
|          |         |           | 0 7111   |          |         |             |          |          |          |           |      |
|          | 4X35 mm |           | Ø8X40 mm |          | L250 mm |             | M6X25 mm |          | 26X13 mm |           |      |