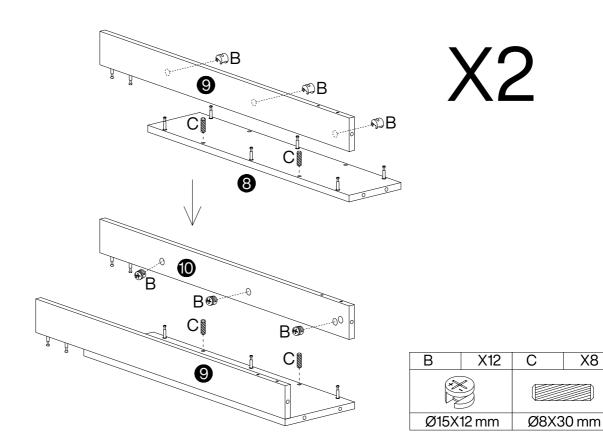

#### Hardware List

| Α        | X86+1   | В         | X86+1    | С        | X20+1   | D           | X8+1     | E        | X1       | F         | X2+1 |
|----------|---------|-----------|----------|----------|---------|-------------|----------|----------|----------|-----------|------|
|          |         |           |          |          |         | ·////////// |          |          |          |           |      |
| Ø6X35 mm |         | Ø15X12 mm |          | Ø8X30 mm |         | Ø7X37 mm    |          | M4X64 mm |          | 3.5X14 mm |      |
|          |         |           | ,        |          |         |             |          |          |          |           |      |
|          | G       | X2+1      | H        | X2       | I       | X2          | J        | X4+1     | K        | X4        |      |
|          |         |           | 0 7111   |          |         |             |          |          |          |           |      |
|          | 4X35 mm |           | Ø8X40 mm |          | L250 mm |             | M6X25 mm |          | 26X13 mm |           |      |