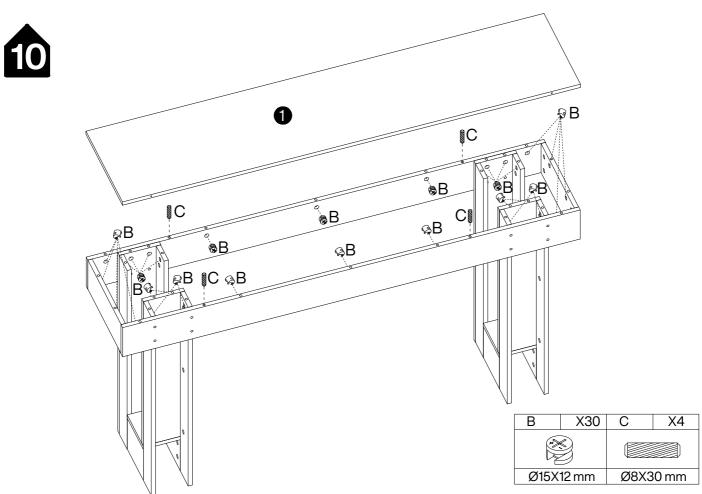

|      |
| Ø6X35 mm |         | Ø15X12 mm |          | Ø8X30 mm |         | Ø7X37 mm    |          | M4X64 mm |          | 3.5X14 mm |      |
|          |         |           | ,        |          |         |             |          |          |          |           |      |
|          | G       | X2+1      | H        | X2       | I       | X2          | J        | X4+1     | K        | X4        |      |
|          |         |           | 0 7111   |          |         |             |          |          |          |           |      |
|          | 4X35 mm |           | Ø8X40 mm |          | L250 mm |             | M6X25 mm |          | 26X13 mm |           |      |







4















7













|           | -        |
|-----------|----------|
| Ø15X12 mm | Ø7X37 mm |











### Thank you for your support!