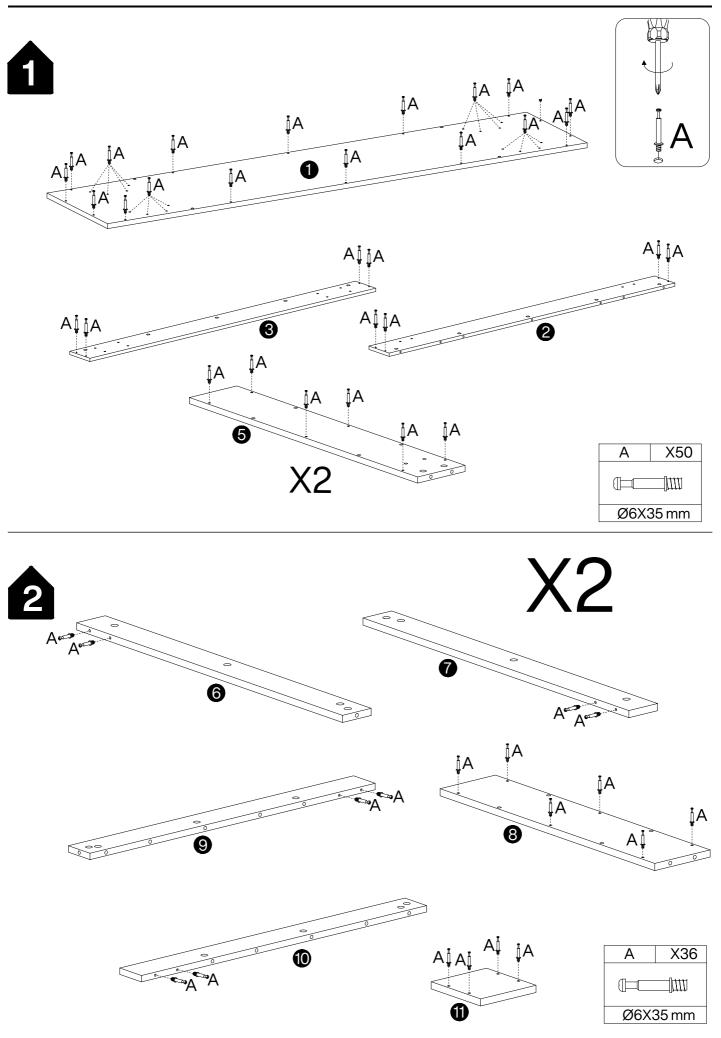

#### Hardware List

| Α        | X86+1   | В         | X86+1    | С        | X20+1   | D           | X8+1     | E        | X1       | F         | X2+1 |
|----------|---------|-----------|----------|----------|---------|-------------|----------|----------|----------|-----------|------|
|          |         |           |          |          |         | ·////////// |          |          |          |           |      |
| Ø6X35 mm |         | Ø15X12 mm |          | Ø8X30 mm |         | Ø7X37 mm    |          | M4X64 mm |          | 3.5X14 mm |      |
|          |         |           | ,        |          |         |             |          |          |          |           |      |
|          | G       | X2+1      | H        | X2       | I       | X2          | J        | X4+1     | K        | X4        |      |
|          |         |           | 0 7111   |          |         |             |          |          |          |           |      |
|          | 4X35 mm |           | Ø8X40 mm |          | L250 mm |             | M6X25 mm |          | 26X13 mm |           |      |