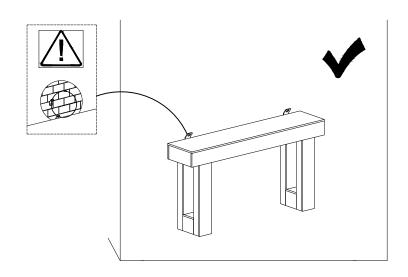

#### Install the Anti-Tip Straps

Using the anti-tip straps can reduce the risk of tipping over, but can not eliminate it.

Make sure all parts are included. Most board parts are labeled or stamped on the raw edge. Contact us for a free replacement if you encounter any damaged or missing parts.