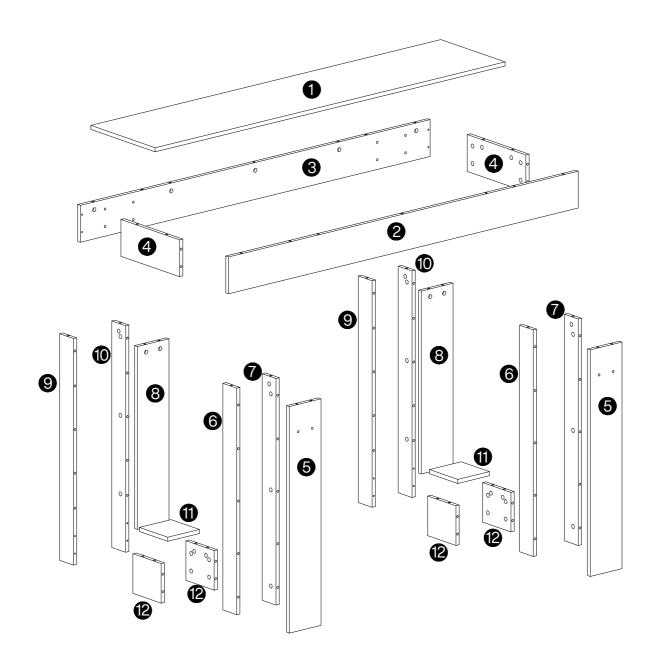

g or damaged parts, we're here to help. Please retain the original packaging and take photos of the packaging and the product, then contact us as soon as possible.

#### Warm Tips

- 1. Carefully read these instructions and keep them for future reference.
- 2. Check the parts list and confirm everything's there before starting assembly.
- 3. When assembling, put all parts on a soft, smooth surface like a carpet to avoid scratches.
- 4. Don't fully tighten screws until all parts are confirmed in place to avoid misalignment.



We recommend using hand tools for assembly.

If an electric screwdriver is used, reduce power and torque to avoid damage to the product.



#### Install the Anti-Tip Straps

Using the anti-tip straps can reduce the risk of tipping over, but can not eliminate it.









Make sure all parts are included. Most board parts are labeled or stamped on the raw edge. Contact us for a free replacement if you encounter any damaged or missing parts.

#### **Parts List**



#### Hardware List

| Α        | X86+1   | В         | X86+1    | С        | X20+1   | D           | X8+1     | E        | X1       | F         | X2+1 |
|----------|---------|-----------|----------|----------|---------|-------------|----------|----------|----------|-----------|------|
|          |         |           |          |          |         | ·////////// |          |          |          |           |      |
| Ø6X35 mm |         | Ø15X12 mm |          | Ø8X30 mm |         | Ø7X37 mm    |          | M4X64 mm |          | 3.5X14 mm |      |
|          |         |           | ,        |