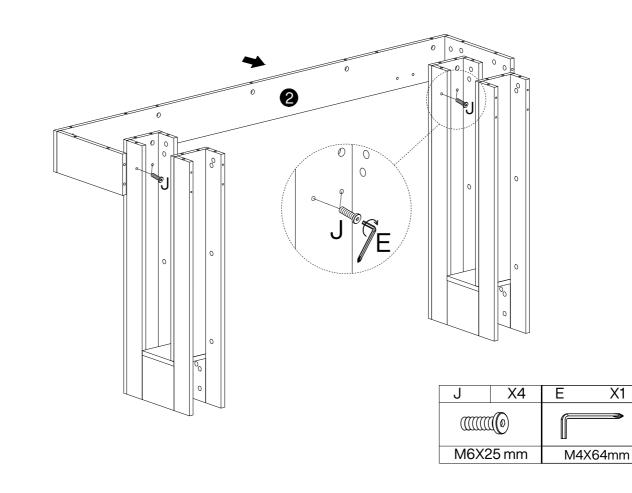

|          |          |         | ·////////// |          |          |          |           |      |
| Ø6X35 mm |         | Ø15X12 mm |          | Ø8X30 mm |         | Ø7X37 mm    |          | M4X64 mm |          | 3.5X14 mm |      |
|          |         |           | ,        |          |         |             |          |          |          |           |      |
|          | G       | X2+1      | H        | X2       | I       | X2          | J        | X4+1     | K        | X4        |      |
|          |         |           | 0 7111   |          |         |             |          |          |          |           |      |
|          | 4X35 mm |           | Ø8X40 mm |          | L250 mm |             | M6X25 mm |          | 26X13 mm |           |      |







4















7













|           | -        |
|-----------|----------|
| Ø15X12 mm | Ø7X37 mm |











### Thank you for your support!