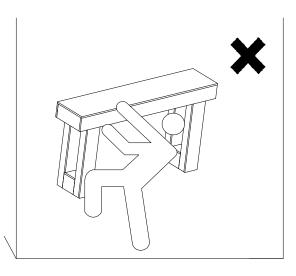

#### Install the Anti-Tip Straps

Using the anti-tip straps can reduce the risk of tipping over, but can not eliminate it.

Make sure all parts are included. Most board parts are labeled or stamped on the raw edge. Contact us for a free replacement if you encounter any damaged or missing parts.