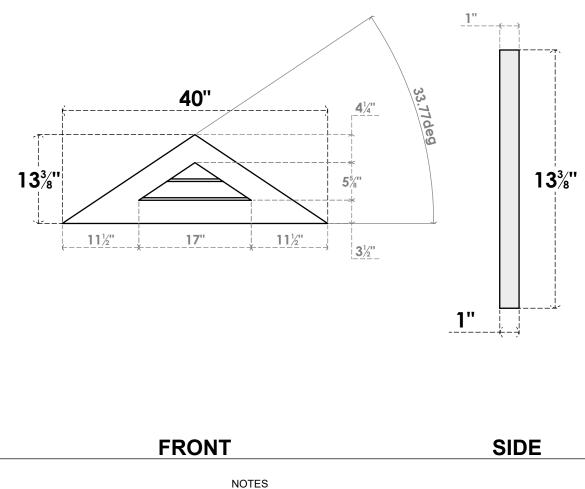

40"W X 13-3/8"H TRIANGLE SURFACE MOUNT PVC GABLE VENT 8/12 PITCH: NON-FUNCTIONAL, W/ 3-1/2"W X 1"P STANDARD FRAME

LOUVER HEIGHT: 27/8" LOUVER QTY: 2

**EKENA MILLWORK** 2300 WEST MAIN ST. CLARKSVILLE, TX 75426 TOLL FREE: 866-607-0453 WWW.EKENAMILLWORK.COM 1. INSTALLATION TO BE COMPLETED IN ACCORDANCE WITH MANUFACTURER'S SPECIFICATIONS. 2. DRAWING MAY NOT BE TO SCALE