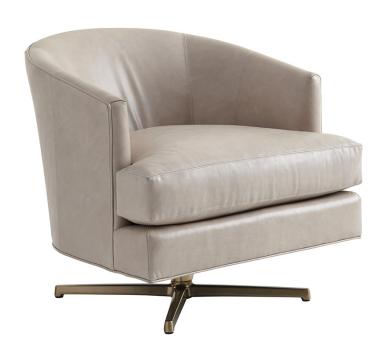

## **Graves Leather Chair Brass Base**

Item #:LL7654-11BSW

| DESCRIPTION  | The graceful barrel-back silhouette provides remarkable comfort, and the swivel base        |
|--------------|---------------------------------------------------------------------------------------------|
|              | gives a nod to modern contemporary styling. This chair is offered in three base options     |
|              | and is available in both leather or in fabric as 7654-11BSW. Note the B indicates the brass |
|              | finished base.                                                                              |
| DIMENSIONS   | 31W x 31D x 29H in.                                                                         |
| INSIDE WIDTH | 21 in.                                                                                      |
| INSIDE DEPTH | 22 in.                                                                                      |
| ARM HEIGHT   | 26½ in.                                                                                     |
| SEAT HEIGHT  | 17½ in.                                                                                     |