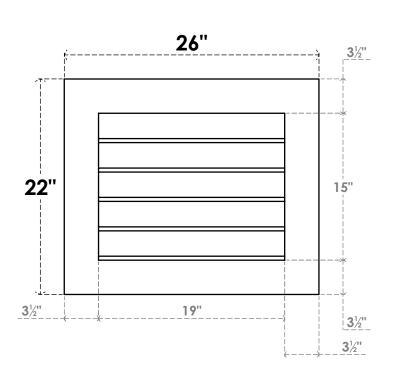

## GVPVE26X2201SN

26"W X 22"H RECTANGLE SURFACE MOUNT PVC GABLE VENT: NON-FUNCTIONAL, W/ 3-1/2"W X 1"P STANDARD FRAME

**FRONT** 

SIDE

LOUVER HEIGHT: 3" LOUVER QTY: 5

EKENA MILLWORK 2300 WEST MAIN ST. CLARKSVILLE, TX 75426 TOLL FREE: 866-607-0453 WWW.EKENAMILLWORK.COM