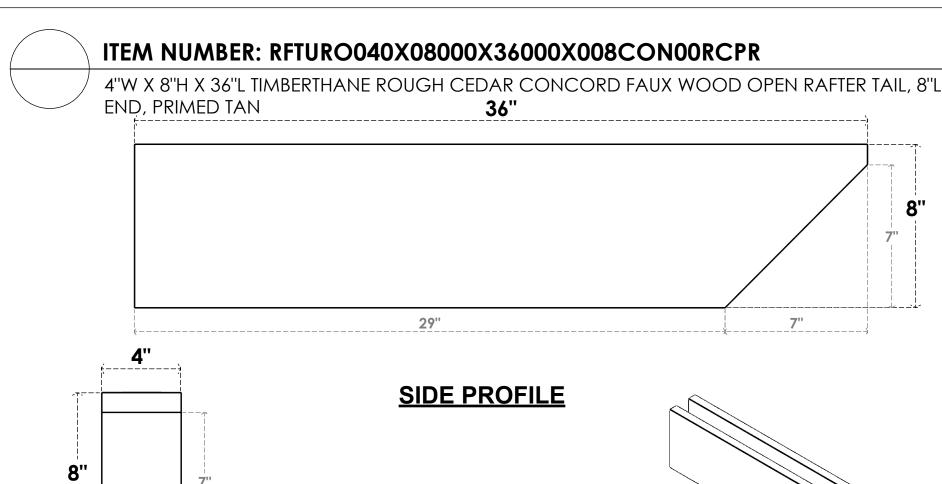

## **FRONT PROFILE**

## **ISOMETRIC**

GENERATED DATE: 03/02/2023



**EKENA MILLWORK** 2300 WEST MAIN ST. CLARKSVILLE, TX 75426 TOLL FREE: 866-607-0453 WWW.EKENAMILLWORK.COM

1. INSTALLATION TO BE COMPLETED IN ACCORDANCE WITH MANUFACTURER'S SPECIFICATIONS.
2. DRAWING MAY NOT BE TO SCALE
3. THIS DRAWING IS INTENDED FOR DESIGN AND PLANNING PURPOSES ONLY.
4. ALL INFORMATION CONTAINED HEREIN WAS CURRENT AT THE TIME OF DEVELOPMENT BUT MUST BE REVIEWED AND APPROVED BY THE PRODUCT MANUFACTURER TO BE CONSIDERED ACCURATE.

5. TIMBERTHANE ARCHITECTURAL PRODUCTS ARE MADE FROM HIGH DENSITY URETHANE AND COME FACTORY PRIMED