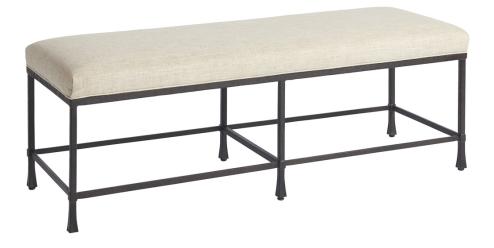

## **Ruby Bed Bench**

Item #:920-537-01

| DESCRIPTION | Blending style and function, the Ruby bed bench is an indispensable addition at the foot of |
|-------------|---------------------------------------------------------------------------------------------|
|             | any bed. The authenticity of hammered iron, finished in a textured aged bronze patina,      |
|             | offers a foundation upon which to add a touch of complementary color or texture to the      |
|             | room. The piece is available in the Sandstone or Sailcloth finish. The seat cushion is      |
|             | standard in the Ventura pattern 423311.                                                     |
| DIMENSIONS  | 58W x 19D x 19H in.                                                                         |