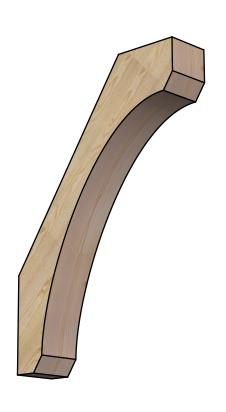

## BRC06X26X38LEC00RDF

6"W X 26"D X 38"H LEGACY ROUGH SAWN BRACE, DOUGLAS FIR

**FRONT** 

**EKENA MILLWORK** 2300 WEST MAIN ST. CLARKSVILLE, TX 75426 TOLL FREE: 866-607-0453 WWW.EKENAMILLWORK.COM