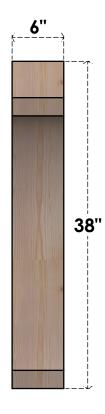

## BRC06X26X38LEC00RDF

6"W X 26"D X 38"H LEGACY ROUGH SAWN BRACE, DOUGLAS FIR

**FRONT** 

**EKENA MILLWORK** 2300 WEST MAIN ST. CLARKSVILLE, TX 75426 TOLL FREE: 866-607-0453 WWW.EKENAMILLWORK.COM