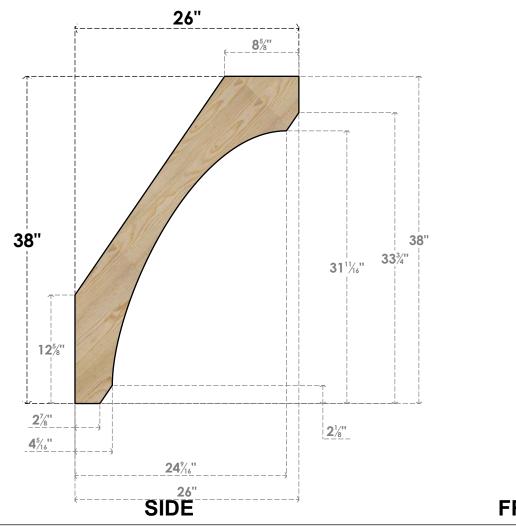

## BRC06X26X38LEC00RDF

6"W X 26"D X 38"H LEGACY ROUGH SAWN BRACE, DOUGLAS FIR

**FRONT** 

**EKENA MILLWORK** 2300 WEST MAIN ST. CLARKSVILLE, TX 75426 TOLL FREE: 866-607-0453 WWW.EKENAMILLWORK.COM