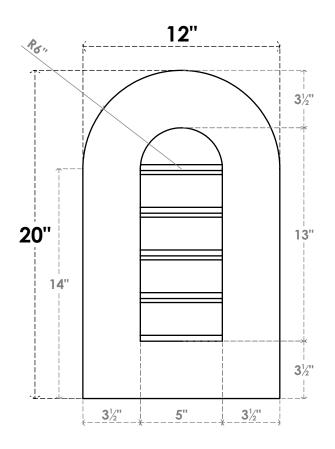

## GVPRT12X2001SF

12"W X 20"H ROUND TOP SURFACE MOUNT PVC GABLE VENT: FUNCTIONAL, W/ 3-1/2"W X 1"P STANDARD FRAME

**VENTING AREA: 5 SQ IN** LOUVER HEIGHT: 2 5/8"

LOUVER QTY: 5

**FRONT** 

SIDE

1. INSTALLATION TO BE COMPLETED IN ACCORDANCE WITH MANUFACTURER'S SPECIFICATIONS. 2. DRAWING MAY NOT BE TO SCALE