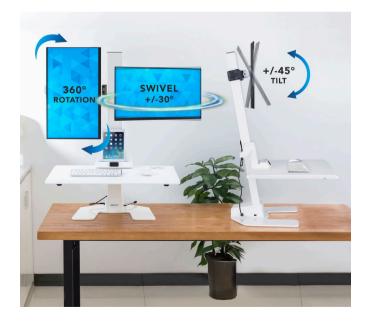

# Electric Sit-Stand Desk Converter for 2 Monitors

Instantly convert your traditional desk into a dynamic sit-stand workstation with the push of a button, promoting a healthier and more active work environment. Easily adjust the height from 1.4" to 21.1" to achieve your ideal standing height, enhancing comfort and productivity throughout the day.

- Compact footprint spacious dual-screen workstation
- Convenient electric height adjustment
- Available in black and white

- Recommended Screen Sizes: 13" 32", incl. curved screens
- Screen Weight Capacity: 17.6 lbs each
- Swivel +/-30°, tilt +/-45°, screen rotation 360°