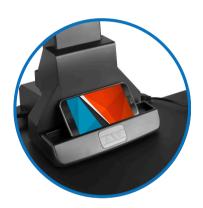

MI-7952WHT

# Electric Sit-Stand Desk Converter for 2 Monitors

Instantly convert your traditional desk into a dynamic sit-stand workstation with the push of a button, promoting a healthier and more active work environment. Easily adjust the height from 1.4" to 21.1" to achieve your ideal standing height, enhancing comfort and productivity throughout the day.

- Compact footprint spacious dual-screen workstation
- Convenient electric height adjustment
- Available in black and white





- Recommended Screen Sizes: 13" 32", incl. curved screens
- Screen Weight Capacity: 17.6 lbs each
- Swivel +/-30°, tilt +/-45°, screen rotation 360°







**Assembly Video** 



**User Manual** 

### **Electric Sit-Stand Desk Converter for** 2 Monitors

# **MOUNT-IT!**





**Electric Height** Adjustment



**Built-in Device Slot** 

#### **SPECIFICATIONS**

| Screen Size:             | 13" - 32" incl. curved screens |
|--------------------------|--------------------------------|
| Height Range:            | 1.4" - 21.1"                   |
| Max. Monitor Weight      | 17.6 lbs each                  |
| Overall Weight Capacity: | 55 lbs                         |
| Desktop Dimensions:      | 28.3" x 18.9"                  |
| Available Colors:        | Black, White                   |
| VESA Compatibility:      | 75x75, 100x100                 |



**Integrated Cable** Management

Phone: 858.413.7670 • Fax: 858.762.3757 • Email: sales@mount-it.com V-01 | 1/2025