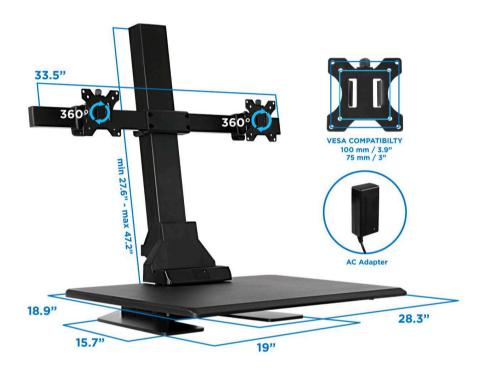

#### **SPECIFICATIONS**

| Screen Size:             | 13" - 32" incl. curved screens |
|--------------------------|--------------------------------|
| Height Range:            | 1.4" - 21.1"                   |
| Max. Monitor Weight      | 17.6 lbs each                  |
| Overall Weight Capacity: | 55 lbs                         |
| Desktop Dimensions:      | 28.3" x 18.9"                  |
| Available Colors:        | Black, White                   |
| VESA Compatibility:      | 75x75, 100x100                 |