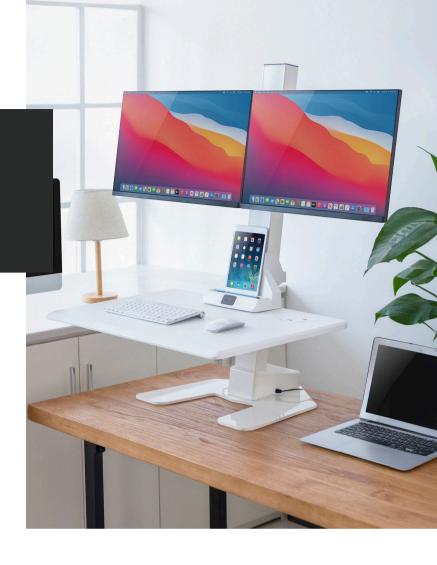

# Electric Sit-Stand Desk Converter for 2 Monitors

Instantly convert your traditional desk into a dynamic sit-stand workstation with the push of a button, promoting a healthier and more active work environment. Easily adjust the height from 1.4" to 21.1" to achieve your ideal standing height, enhancing comfort and productivity throughout the day.

### **Electric Sit-Stand Desk Converter for** 2 Monitors

# **MOUNT-IT!**

**Electric Height** Adjustment

**Built-in Device Slot** 