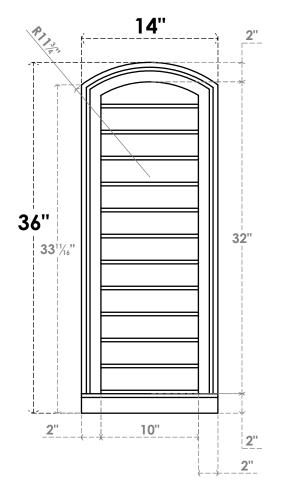

## GVPAR14X3603SN

14"W X 36"H ARCH TOP SURFACE MOUNT PVC GABLE VENT: NON-FUNCTIONAL, W/ 2"W X 2"P **BRICKMOULD SILL FRAME** 

**FRONT** 

SIDE

LOUVER HEIGHT: 2 5/8"

LOUVER QTY: 12

**EKENA MILLWORK** 2300 WEST MAIN ST. CLARKSVILLE, TX 75426 TOLL FREE: 866-607-0453 WWW.EKENAMILLWORK.COM