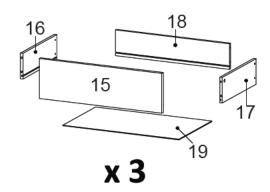

# Components:

| 1  | Top Board         | x1 | 2  | Bottom Board       | x1 | 3  | Side Board Left | x1 | 4  | Side Board Right | x1 |
|----|-------------------|----|----|--------------------|----|----|-----------------|----|----|------------------|----|
| 5  | Centre Board Left | x1 | 6  | Centre Board Right | x1 | 7  | Assembly Leg    | x2 | 8  | Support 2        | x2 |
| 9  | Support 3         | x2 | 10 | Support 4          | x2 | 11 | Leg             | x2 | 12 | Frame Door       | x2 |
| 13 | Adjustable Shelf  | x2 | 14 | Front Skirt        | x2 | 15 | Front Drawer    | х3 | 16 | Side Drawer Left | хЗ |
| 17 | Side Drawer Right | х3 | 18 | Back Drawer        | х3 | 19 | Bottom Drawer   | x2 | 20 | ) Back Board 1   | x2 |
| 21 | Back Board 2      | x2 |    |                    |    |    |                 |    |    |                  |    |