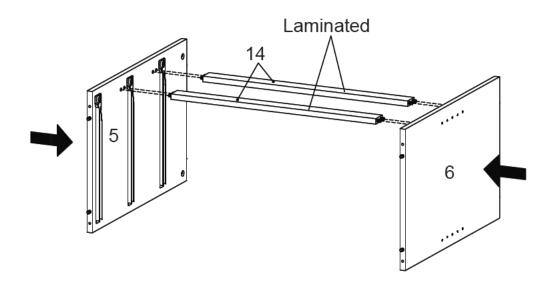

|-------------------|----|----|--------------------|----|----|-----------------|----|----|------------------|----|
| 5  | Centre Board Left | x1 | 6  | Centre Board Right | x1 | 7  | Assembly Leg    | x2 | 8  | Support 2        | x2 |
| 9  | Support 3         | x2 | 10 | Support 4          | x2 | 11 | Leg             | x2 | 12 | Frame Door       | x2 |
| 13 | Adjustable Shelf  | x2 | 14 | Front Skirt        | x2 | 15 | Front Drawer    | х3 | 16 | Side Drawer Left | хЗ |
| 17 | Side Drawer Right | х3 | 18 | Back Drawer        | х3 | 19 | Bottom Drawer   | x2 | 20 | ) Back Board 1   | x2 |
| 21 | Back Board 2      | x2 |    |                    |    |    |                 |    |    |                  |    |

STEP 1:



STEP 2:



| Ex3 | Fx12 | AAx1 | ŀ |
|-----|------|------|---|

STEP 3:



# STEP 4:



STEP 5:



# STEP 6:



STEP 7:



| lx2 | Jx1 | Hardwar |
|-----|-----|---------|

Hardware required



STEP 9:



STEP 10:



**STEP 11:** 





| Bx8 | Nx4 | AAx1 |
|-----|-----|------|

**STEP 13:** 





**STEP 14:** 



Ax6 Ox6 AAx1

Hardware required. Screwdriver not included

**STEP 15:** 



| Cx6 | Px12 | AAx1 |
|-----|------|------|

STEP 16:



|     | <b>41111(</b> |      |
|-----|---------------|------|
| Ex3 | Gx18          | AAx1 |

**STEP 17:** 



**STEP 18:** 



**STEP 19:** 



### **STEP 20:**





| Tx2 | Yx2 | Zx2 | AAx1 |
|-----|-----|-----|------|

### **STEP 22:**



**STEP 23:** 



Assembly is complete. The Sideboard is ready to enjoy now!