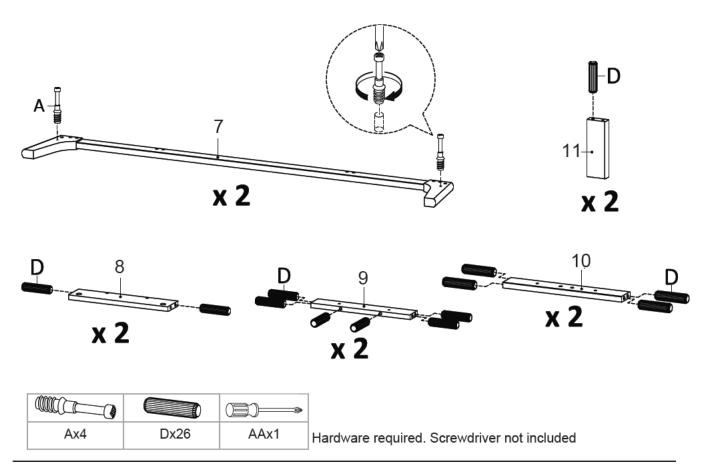

# Components:

| 1  | Top Board         | x1 | 2  | Bottom Board       | x1 | 3  | Side Board Left | x1 | 4  | Side Board Right | x1 |
|----|-------------------|----|----|--------------------|----|----|-----------------|----|----|------------------|----|
| 5  | Centre Board Left | x1 | 6  | Centre Board Right | x1 | 7  | Assembly Leg    | x2 | 8  | Support 2        | x2 |
| 9  | Support 3         | x2 | 10 | Support 4          | x2 | 11 | Leg             | x2 | 12 | Frame Door       | x2 |
| 13 | Adjustable Shelf  | x2 | 14 | Front Skirt        | x2 | 15 | Front Drawer    | х3 | 16 | Side Drawer Left | хЗ |
| 17 | Side Drawer Right | х3 | 18 | Back Drawer        | х3 | 19 | Bottom Drawer   | x2 | 20 | ) Back Board 1   | x2 |
| 21 | Back Board 2      | x2 |    |                    |    |    |                 |    |    |                  |    |

STEP 1:

STEP 2:

| Ex3 | Fx12 | AAx1 | ŀ |
|-----|------|------|---|

STEP 3: