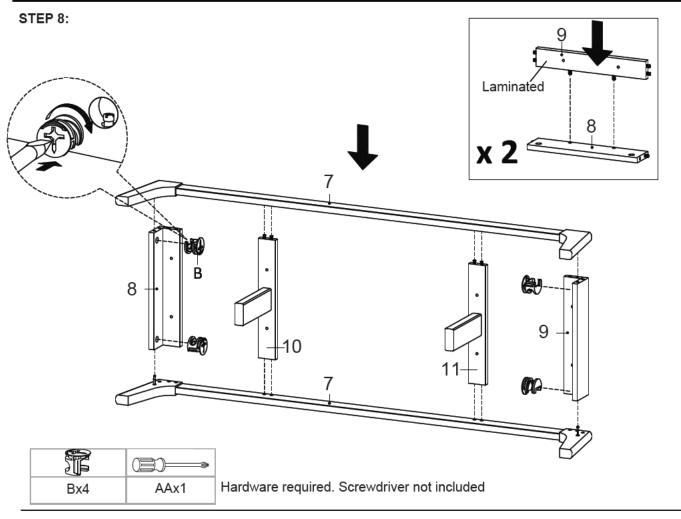

# STEP 6:

STEP 7:

| lx2 | Jx1 | Hardwar |
|-----|-----|---------|

Hardware required

STEP 9:

STEP 10:

**STEP 11:** 

| Bx8 | Nx4 | AAx1 |
|-----|-----|------|