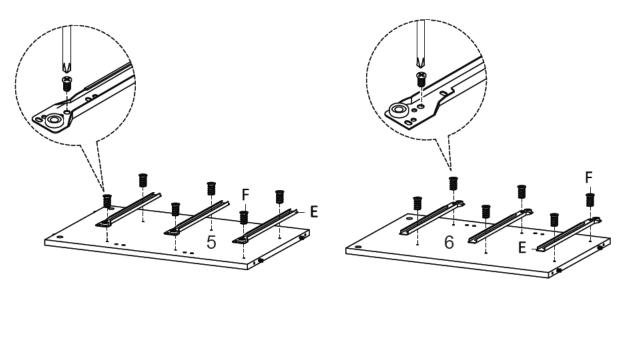

| 3  | Side Board Left | x1 | 4  | Side Board Right | x1 |
|----|-------------------|----|----|--------------------|----|----|-----------------|----|----|------------------|----|
| 5  | Centre Board Left | x1 | 6  | Centre Board Right | x1 | 7  | Assembly Leg    | x2 | 8  | Support 2        | x2 |
| 9  | Support 3         | x2 | 10 | Support 4          | x2 | 11 | Leg             | x2 | 12 | Frame Door       | x2 |
| 13 | Adjustable Shelf  | x2 | 14 | Front Skirt        | x2 | 15 | Front Drawer    | х3 | 16 | Side Drawer Left | хЗ |
| 17 | Side Drawer Right | х3 | 18 | Back Drawer        | х3 | 19 | Bottom Drawer   | x2 | 20 | ) Back Board 1   | x2 |
| 21 | Back Board 2      | x2 |    |                    |    |    |                 |    |    |                  |    |

STEP 1:



STEP 2:



| Ex3 | Fx12 | AAx1 | ŀ |
|-----|------|------|---|

STEP 3:



# STEP 4:



STEP 5:



# STEP 6:



STEP 7:



| lx2 | Jx1 | Hardwar |
|-----|-----|---------|

Hardware required



STEP 9:



STEP 10:



**STEP 11:** 





| Bx8 | Nx4 | AAx1 |
|-----|-----|------|

**STEP 13:** 





**STEP 14:** 



Ax6 Ox6 AAx1

Hardware required. Screwdriver not included

**STEP 15:** 



| Cx6 | Px12 | AAx1 |
|-----|------|------|

STEP 16:



|     | <b>41111(</b> |      |
|-----|---------------|------|
| Ex3 | Gx18          | AAx1 |

**STEP 17:** 



**STEP 18:** 



**STEP 19:** 



### **STEP 20:**





| Tx2 | Yx2 | Zx2 | AAx1 |
|-----|-----|-----|------|

### **STEP 22:**



**STEP 23:** 



Assembly is complete. The Sideboard is ready to enjoy now!