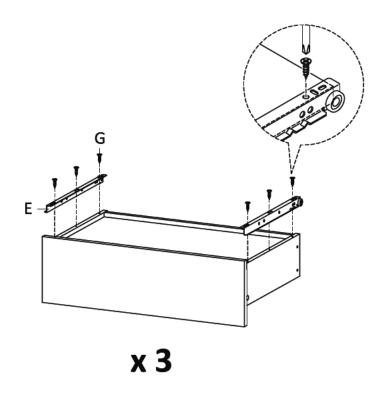

**STEP 13:** 

**STEP 14:** 

Ax6 Ox6 AAx1

Hardware required. Screwdriver not included

**STEP 15:** 

| Cx6 | Px12 | AAx1 |
|-----|------|------|

STEP 16:

|     | <b>41111(</b> |      |
|-----|---------------|------|
| Ex3 | Gx18          | AAx1 |