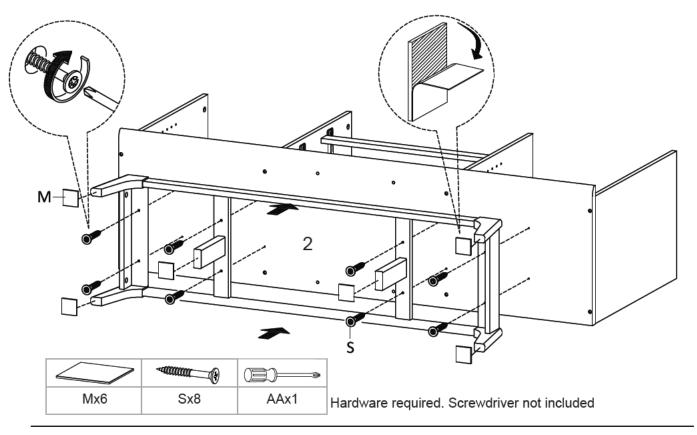

# STEP 6:

STEP 7:

| lx2 | Jx1 | Hardwar |
|-----|-----|---------|

Hardware required

STEP 9:

STEP 10:

**STEP 11:** 

| Bx8 | Nx4 | AAx1 |
|-----|-----|------|