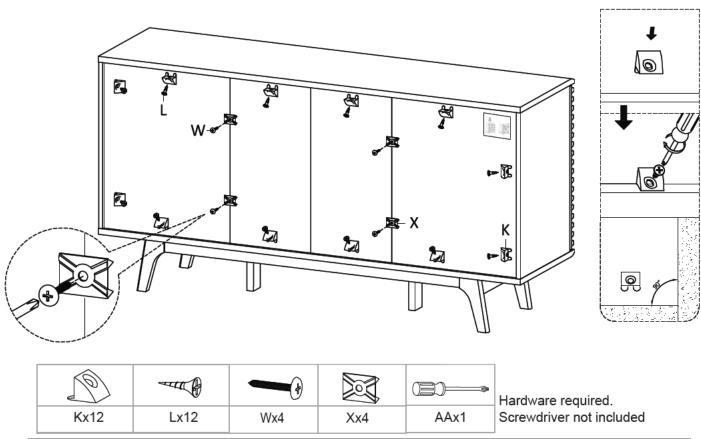

**STEP 13:** 

**STEP 14:** 

Ax6 Ox6 AAx1

Hardware required. Screwdriver not included

**STEP 15:** 

| Cx6 | Px12 | AAx1 |
|-----|------|------|

STEP 16:

|     | <b>41111(</b> |      |
|-----|---------------|------|
| Ex3 | Gx18          | AAx1 |