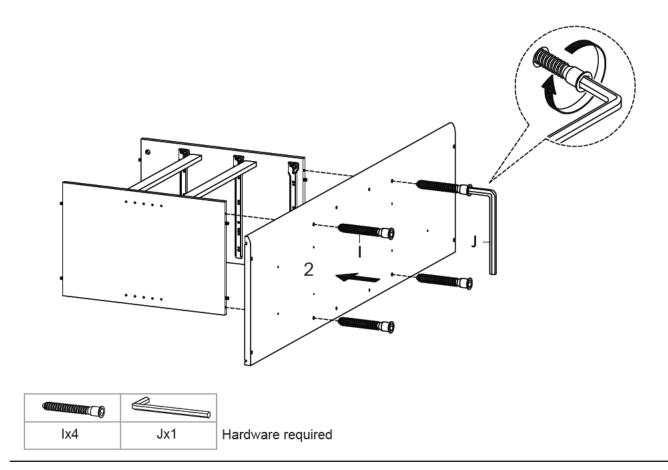

-------|----|----|--------------------|----|----|-----------------|----|----|------------------|----|
| 5  | Centre Board Left | x1 | 6  | Centre Board Right | x1 | 7  | Assembly Leg    | x2 | 8  | Support 2        | x2 |
| 9  | Support 3         | x2 | 10 | Support 4          | x2 | 11 | Leg             | x2 | 12 | Frame Door       | x2 |
| 13 | Adjustable Shelf  | x2 | 14 | Front Skirt        | x2 | 15 | Front Drawer    | х3 | 16 | Side Drawer Left | хЗ |
| 17 | Side Drawer Right | х3 | 18 | Back Drawer        | х3 | 19 | Bottom Drawer   | x2 | 20 | ) Back Board 1   | x2 |
| 21 | Back Board 2      | x2 |    |                    |    |    |                 |    |    |                  |    |

STEP 1:



STEP 2:



| Ex3 | Fx12 | AAx1 | ŀ |
|-----|------|------|---|

STEP 3:



# STEP 4:



STEP 5:



# STEP 6:



STEP 7:



| lx2 | Jx1 | Hardwar |
|-----|-----|---------|

Hardware required



STEP 9:



STEP 10:



**STEP 11:** 





| Bx8 | Nx4 | AAx1 |
|-----|-----|------|

**STEP 13:** 





**STEP 14:** 



Ax6 Ox6 AAx1

Hardware required. Screwdriver not included

**STEP 15:** 



| Cx6 | Px12 | AAx1 |
|-----|------|------|

STEP 16:



|     | <b>41111(</b> |      |
|-----|---------------|------|
| Ex3 | Gx18          | AAx1 |

**STEP 17:** 



**STEP 18:** 



**STEP 19:** 



### **STEP 20:**





| Tx2 | Yx2 | Zx2 | AAx1 |
|-----|-----|-----|------|

### **STEP 22:**



**STEP 23:** 



Assembly is complete. The Sideboard is ready to enjoy now!