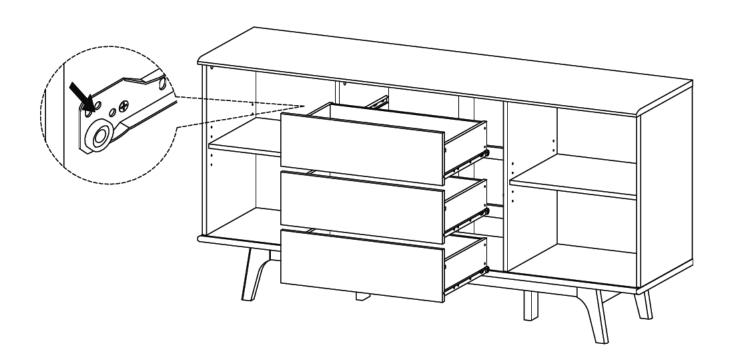

# STEP 6:

STEP 7:

| lx2 | Jx1 | Hardwar |
|-----|-----|---------|

Hardware required

STEP 9:

STEP 10:

**STEP 11:** 

| Bx8 | Nx4 | AAx1 |
|-----|-----|------|