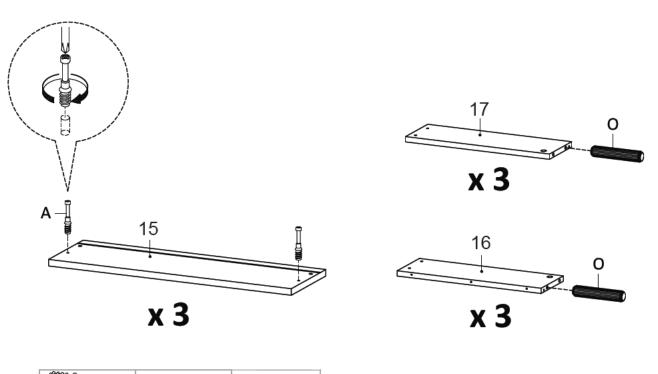

# Components:

| 1  | Top Board         | x1 | 2  | Bottom Board       | x1 | 3  | Side Board Left | x1 | 4  | Side Board Right | x1 |
|----|-------------------|----|----|--------------------|----|----|-----------------|----|----|------------------|----|
| 5  | Centre Board Left | x1 | 6  | Centre Board Right | x1 | 7  | Assembly Leg    | x2 | 8  | Support 2        | x2 |
| 9  | Support 3         | x2 | 10 | Support 4          | x2 | 11 | Leg             | x2 | 12 | Frame Door       | x2 |
| 13 | Adjustable Shelf  | x2 | 14 | Front Skirt        | x2 | 15 | Front Drawer    | х3 | 16 | Side Drawer Left | хЗ |
| 17 | Side Drawer Right | х3 | 18 | Back Drawer        | х3 | 19 | Bottom Drawer   | x2 | 20 | ) Back Board 1   | x2 |
| 21 | Back Board 2      | x2 |    |                    |    |    |                 |    |    |                  |    |

**STEP 13:** 

**STEP 14:** 

Ax6 Ox6 AAx1

Hardware required. Screwdriver not included

**STEP 15:** 

| Cx6 | Px12 | AAx1 |
|-----|------|------|

STEP 16:

|     | <b>41111(</b> |      |
|-----|---------------|------|
| Ex3 | Gx18          | AAx1 |