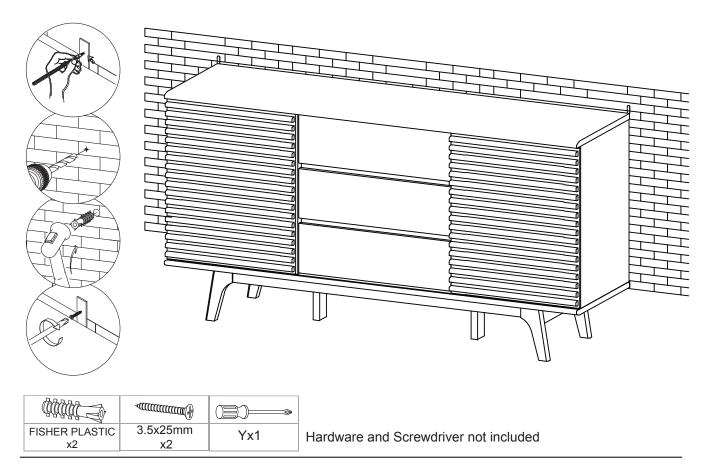

| x2 |    |                    |    |    |                 |    |    |                  |    |

STEP 1:



STEP 2:



| Ex3 | Fx12 | AAx1 | ŀ |
|-----|------|------|---|

STEP 3:



# STEP 4:



STEP 5:



# STEP 6:



STEP 7:



| lx2 | Jx1 | Hardwar |
|-----|-----|---------|

Hardware required



STEP 9:



STEP 10:



**STEP 11:** 





| Bx8 | Nx4 | AAx1 |
|-----|-----|------|

**STEP 13:** 





**STEP 14:** 



Ax6 Ox6 AAx1

Hardware required. Screwdriver not included

**STEP 15:** 



| Cx6 | Px12 | AAx1 |
|-----|------|------|

STEP 16:



|     | <b>41111(</b> |      |
|-----|---------------|------|
| Ex3 | Gx18          | AAx1 |

**STEP 17:** 



**STEP 18:** 



**STEP 19:** 



### **STEP 20:**





| Tx2 | Yx2 | Zx2 | AAx1 |
|-----|-----|-----|------|

### **STEP 22:**



**STEP 23:** 



Assembly is complete. The Sideboard is ready to enjoy now!