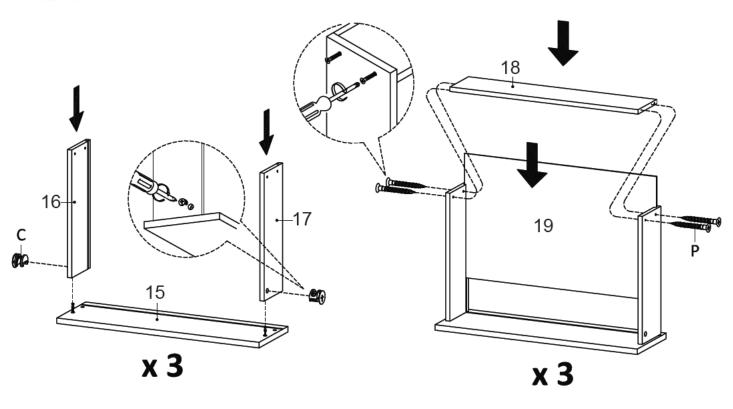

# Components:

| 1  | Top Board         | x1 | 2  | Bottom Board       | x1 | 3  | Side Board Left | x1 | 4  | Side Board Right | x1 |
|----|-------------------|----|----|--------------------|----|----|-----------------|----|----|------------------|----|
| 5  | Centre Board Left | x1 | 6  | Centre Board Right | x1 | 7  | Assembly Leg    | x2 | 8  | Support 2        | x2 |
| 9  | Support 3         | x2 | 10 | Support 4          | x2 | 11 | Leg             | x2 | 12 | Frame Door       | x2 |
| 13 | Adjustable Shelf  | x2 | 14 | Front Skirt        | x2 | 15 | Front Drawer    | х3 | 16 | Side Drawer Left | хЗ |
| 17 | Side Drawer Right | х3 | 18 | Back Drawer        | х3 | 19 | Bottom Drawer   | x2 | 20 | ) Back Board 1   | x2 |
| 21 | Back Board 2      | x2 |    |                    |    |    |                 |    |    |                  |    |

**STEP 13:** 

**STEP 14:** 

Ax6 Ox6 AAx1

Hardware required. Screwdriver not included

**STEP 15:** 

| Cx6 | Px12 | AAx1 |
|-----|------|------|

STEP 16:

|     | <b>41111(</b> |      |
|-----|---------------|------|
| Ex3 | Gx18          | AAx1 |