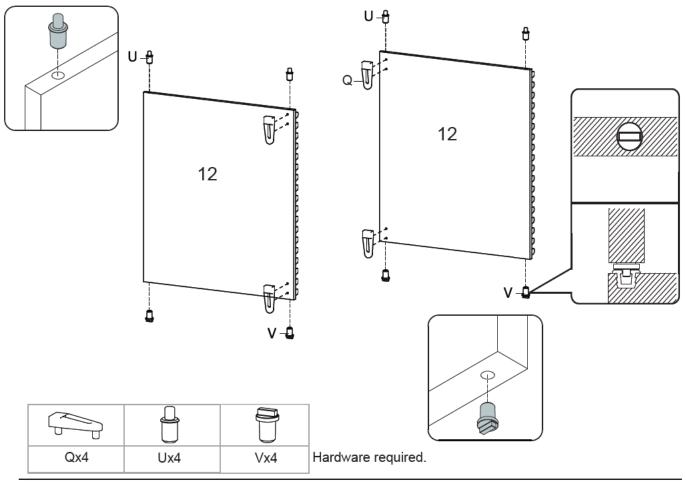

| х3 | 18 | Back Drawer        | х3 | 19 | Bottom Drawer   | x2 | 20 | ) Back Board 1   | x2 |
| 21 | Back Board 2      | x2 |    |                    |    |    |                 |    |    |                  |    |

STEP 1:



STEP 2:



| Ex3 | Fx12 | AAx1 | ŀ |
|-----|------|------|---|

STEP 3:



# STEP 4:



STEP 5:



# STEP 6:



STEP 7:



| lx2 | Jx1 | Hardwar |
|-----|-----|---------|

Hardware required



STEP 9:



STEP 10:



**STEP 11:** 





| Bx8 | Nx4 | AAx1 |
|-----|-----|------|

**STEP 13:** 





**STEP 14:** 



Ax6 Ox6 AAx1

Hardware required. Screwdriver not included

**STEP 15:** 



| Cx6 | Px12 | AAx1 |
|-----|------|------|

STEP 16:



|     | <b>41111(</b> |      |
|-----|---------------|------|
| Ex3 | Gx18          | AAx1 |

**STEP 17:** 



**STEP 18:** 



**STEP 19:** 



### **STEP 20:**





| Tx2 | Yx2 | Zx2 | AAx1 |
|-----|-----|-----|------|

### **STEP 22:**



**STEP 23:** 



Assembly is complete. The Sideboard is ready to enjoy now!