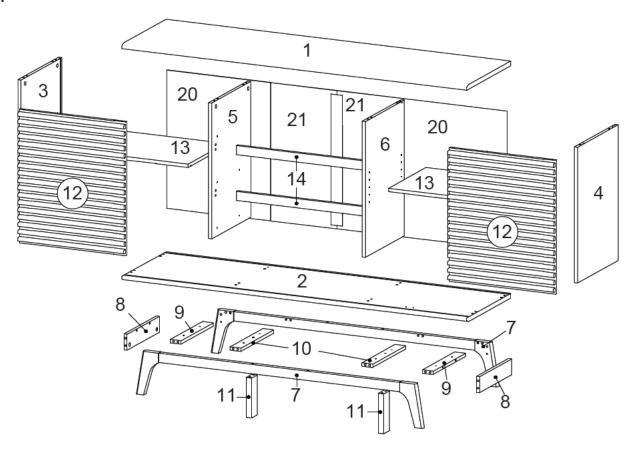

# Components:

| 1  | Top Board         | x1 | 2  | Bottom Board       | x1 | 3  | Side Board Left | x1 | 4  | Side Board Right | x1 |
|----|-------------------|----|----|--------------------|----|----|-----------------|----|----|------------------|----|
| 5  | Centre Board Left | x1 | 6  | Centre Board Right | x1 | 7  | Assembly Leg    | x2 | 8  | Support 2        | x2 |
| 9  | Support 3         | x2 | 10 | Support 4          | x2 | 11 | Leg             | x2 | 12 | Frame Door       | x2 |
| 13 | Adjustable Shelf  | x2 | 14 | Front Skirt        | x2 | 15 | Front Drawer    | х3 | 16 | Side Drawer Left | хЗ |
| 17 | Side Drawer Right | х3 | 18 | Back Drawer        | х3 | 19 | Bottom Drawer   | x2 | 20 | ) Back Board 1   | x2 |
| 21 | Back Board 2      | x2 |    |                    |    |    |                 |    |    |                  |    |