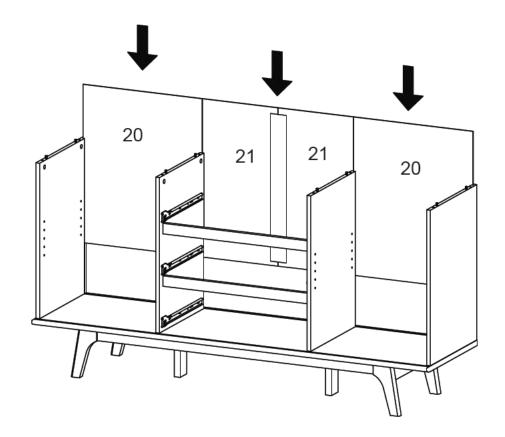

# Components:

| 1  | Top Board         | x1 | 2  | Bottom Board       | x1 | 3  | Side Board Left | x1 | 4  | Side Board Right | x1 |
|----|-------------------|----|----|--------------------|----|----|-----------------|----|----|------------------|----|
| 5  | Centre Board Left | x1 | 6  | Centre Board Right | x1 | 7  | Assembly Leg    | x2 | 8  | Support 2        | x2 |
| 9  | Support 3         | x2 | 10 | Support 4          | x2 | 11 | Leg             | x2 | 12 | Frame Door       | x2 |
| 13 | Adjustable Shelf  | x2 | 14 | Front Skirt        | x2 | 15 | Front Drawer    | х3 | 16 | Side Drawer Left | хЗ |
| 17 | Side Drawer Right | х3 | 18 | Back Drawer        | х3 | 19 | Bottom Drawer   | x2 | 20 | ) Back Board 1   | x2 |
| 21 | Back Board 2      | x2 |    |                    |    |    |                 |    |    |                  |    |