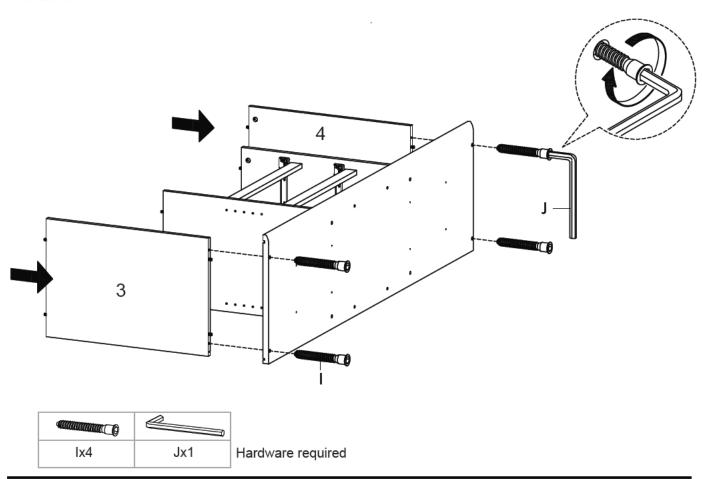

# STEP 6:

STEP 7:

| lx2 | Jx1 | Hardwar |
|-----|-----|---------|

Hardware required

STEP 9:

STEP 10:

**STEP 11:** 

| Bx8 | Nx4 | AAx1 |
|-----|-----|------|