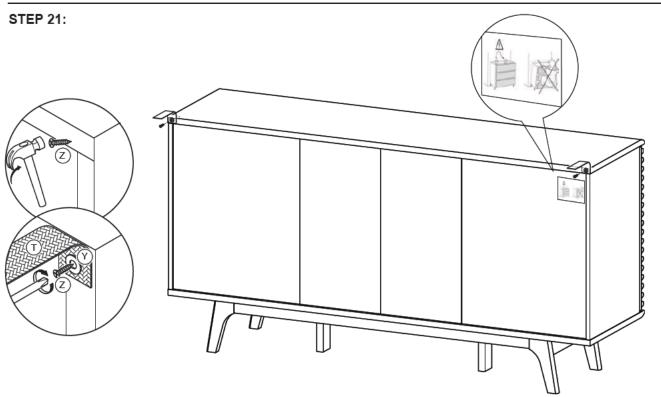

9 | Bottom Drawer   | x2 | 20 | ) Back Board 1   | x2 |
| 21 | Back Board 2      | x2 |    |                    |    |    |                 |    |    |                  |    |

STEP 1:



STEP 2:



| Ex3 | Fx12 | AAx1 | ŀ |
|-----|------|------|---|

STEP 3:



# STEP 4:



STEP 5:



# STEP 6:



STEP 7:



| lx2 | Jx1 | Hardwar |
|-----|-----|---------|

Hardware required



STEP 9:



STEP 10:



**STEP 11:** 





| Bx8 | Nx4 | AAx1 |
|-----|-----|------|

**STEP 13:** 





**STEP 14:** 



Ax6 Ox6 AAx1

Hardware required. Screwdriver not included

**STEP 15:** 



| Cx6 | Px12 | AAx1 |
|-----|------|------|

STEP 16:



|     | <b>41111(</b> |      |
|-----|---------------|------|
| Ex3 | Gx18          | AAx1 |

**STEP 17:** 



**STEP 18:** 



**STEP 19:** 



### **STEP 20:**





| Tx2 | Yx2 | Zx2 | AAx1 |
|-----|-----|-----|------|

### **STEP 22:**



**STEP 23:** 



Assembly is complete. The Sideboard is ready to enjoy now!