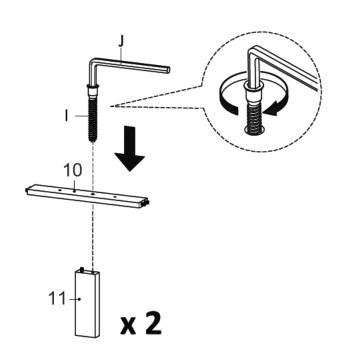

# STEP 6:

STEP 7:

| lx2 | Jx1 | Hardwar |
|-----|-----|---------|

Hardware required

STEP 9:

STEP 10:

**STEP 11:** 

| Bx8 | Nx4 | AAx1 |
|-----|-----|------|