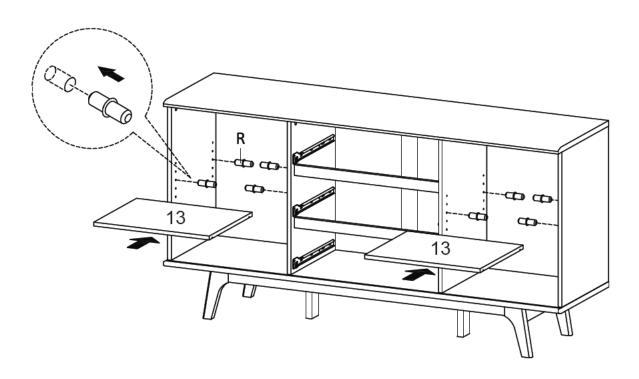

**STEP 13:** 

**STEP 14:** 

Ax6 Ox6 AAx1

Hardware required. Screwdriver not included

**STEP 15:** 

| Cx6 | Px12 | AAx1 |
|-----|------|------|

STEP 16:

|     | <b>41111(</b> |      |
|-----|---------------|------|
| Ex3 | Gx18          | AAx1 |