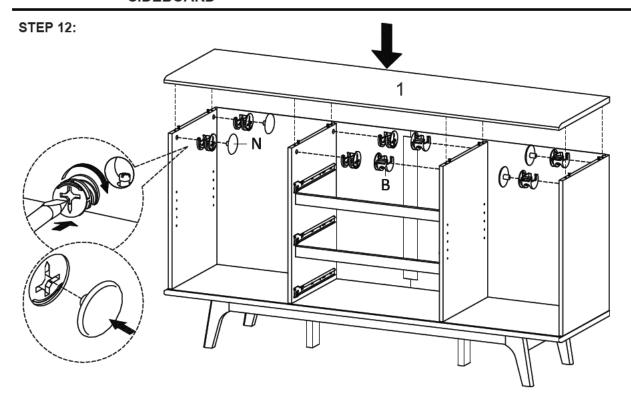

# STEP 6:

STEP 7:

| lx2 | Jx1 | Hardwar |
|-----|-----|---------|

Hardware required

STEP 9:

STEP 10:

**STEP 11:** 

| Bx8 | Nx4 | AAx1 |
|-----|-----|------|