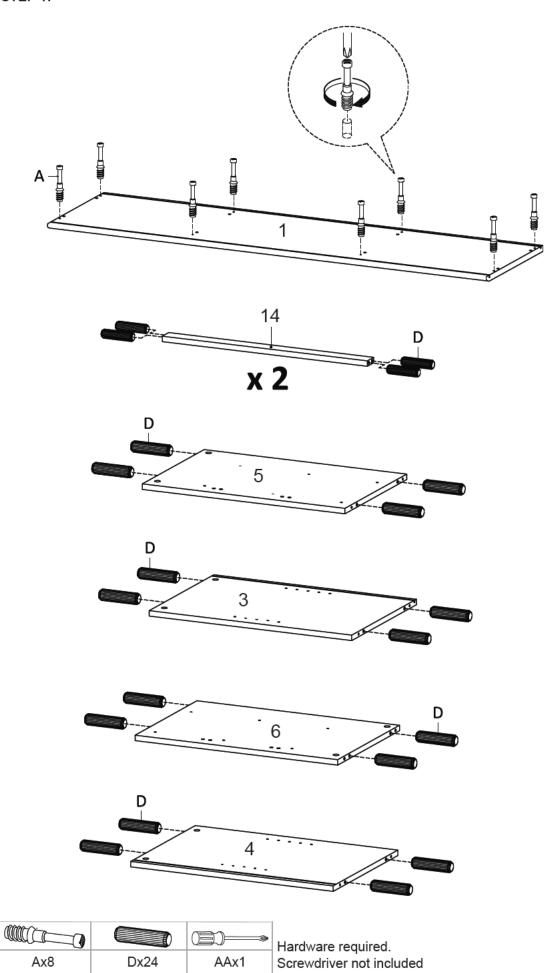

| x1 | 3  | Side Board Left | x1 | 4  | Side Board Right | x1 |
|----|-------------------|----|----|--------------------|----|----|-----------------|----|----|------------------|----|
| 5  | Centre Board Left | x1 | 6  | Centre Board Right | x1 | 7  | Assembly Leg    | x2 | 8  | Support 2        | x2 |
| 9  | Support 3         | x2 | 10 | Support 4          | x2 | 11 | Leg             | x2 | 12 | Frame Door       | x2 |
| 13 | Adjustable Shelf  | x2 | 14 | Front Skirt        | x2 | 15 | Front Drawer    | х3 | 16 | Side Drawer Left | хЗ |
| 17 | Side Drawer Right | х3 | 18 | Back Drawer        | х3 | 19 | Bottom Drawer   | x2 | 20 | ) Back Board 1   | x2 |
| 21 | Back Board 2      | x2 |    |                    |    |    |                 |    |    |                  |    |

STEP 1:



STEP 2:



| Ex3 | Fx12 | AAx1 | ŀ |
|-----|------|------|---|

STEP 3:



# STEP 4:



STEP 5:



# STEP 6:



STEP 7:



| lx2 | Jx1 | Hardwar |
|-----|-----|---------|

Hardware required



STEP 9:



STEP 10:



**STEP 11:** 





| Bx8 | Nx4 | AAx1 |
|-----|-----|------|

**STEP 13:** 





**STEP 14:** 



Ax6 Ox6 AAx1

Hardware required. Screwdriver not included

**STEP 15:** 



| Cx6 | Px12 | AAx1 |
|-----|------|------|

STEP 16:



|     | <b>41111(</b> |      |
|-----|---------------|------|
| Ex3 | Gx18          | AAx1 |

**STEP 17:** 



**STEP 18:** 



**STEP 19:** 



### **STEP 20:**





| Tx2 | Yx2 | Zx2 | AAx1 |
|-----|-----|-----|------|

### **STEP 22:**



**STEP 23:** 



Assembly is complete. The Sideboard is ready to enjoy now!