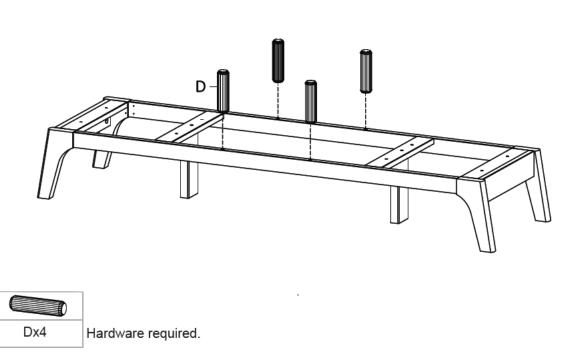

# Components:

| 1  | Top Board         | x1 | 2  | Bottom Board       | x1 | 3  | Side Board Left | x1 | 4  | Side Board Right | x1 |
|----|-------------------|----|----|--------------------|----|----|-----------------|----|----|------------------|----|
| 5  | Centre Board Left | x1 | 6  | Centre Board Right | x1 | 7  | Assembly Leg    | x2 | 8  | Support 2        | x2 |
| 9  | Support 3         | x2 | 10 | Support 4          | x2 | 11 | Leg             | x2 | 12 | Frame Door       | x2 |
| 13 | Adjustable Shelf  | x2 | 14 | Front Skirt        | x2 | 15 | Front Drawer    | х3 | 16 | Side Drawer Left | хЗ |
| 17 | Side Drawer Right | х3 | 18 | Back Drawer        | х3 | 19 | Bottom Drawer   | x2 | 20 | ) Back Board 1   | x2 |
| 21 | Back Board 2      | x2 |    |                    |    |    |                 |    |    |                  |    |