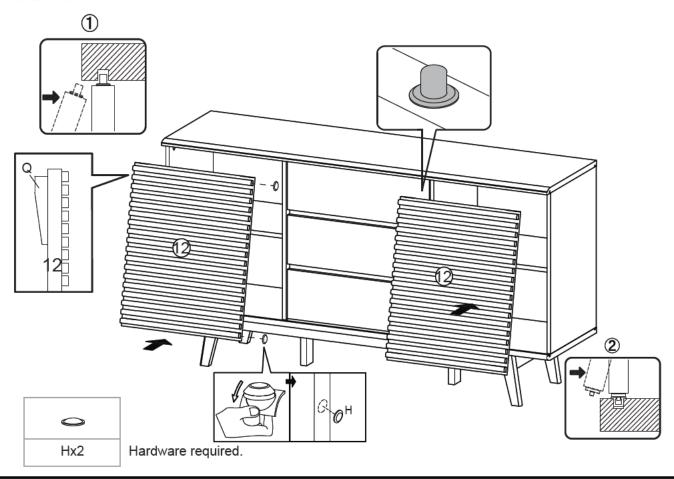

Drawer        | х3 | 19 | Bottom Drawer   | x2 | 20 | ) Back Board 1   | x2 |
| 21 | Back Board 2      | x2 |    |                    |    |    |                 |    |    |                  |    |

STEP 1:



STEP 2:



| Ex3 | Fx12 | AAx1 | ŀ |
|-----|------|------|---|

STEP 3:



# STEP 4:



STEP 5:



# STEP 6:



STEP 7:



| lx2 | Jx1 | Hardwar |
|-----|-----|---------|

Hardware required



STEP 9:



STEP 10:



**STEP 11:** 





| Bx8 | Nx4 | AAx1 |
|-----|-----|------|

**STEP 13:** 





**STEP 14:** 



Ax6 Ox6 AAx1

Hardware required. Screwdriver not included

**STEP 15:** 



| Cx6 | Px12 | AAx1 |
|-----|------|------|

STEP 16:



|     | <b>41111(</b> |      |
|-----|---------------|------|
| Ex3 | Gx18          | AAx1 |

**STEP 17:** 



**STEP 18:** 



**STEP 19:** 



### **STEP 20:**





| Tx2 | Yx2 | Zx2 | AAx1 |
|-----|-----|-----|------|

### **STEP 22:**



**STEP 23:** 



Assembly is complete. The Sideboard is ready to enjoy now!