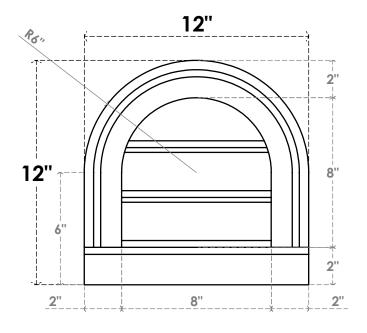

## GVPRT12X1203SF

12"W X 12"H ROUND TOP SURFACE MOUNT PVC GABLE VENT: FUNCTIONAL, W/ 2"W X 2"P **BRICKMOULD SILL FRAME** 

**VENTING AREA: 4 SQ IN** LOUVER HEIGHT: 2 5/8"

LOUVER QTY: 3

**FRONT** 

SIDE

1. INSTALLATION TO BE COMPLETED IN ACCORDANCE WITH MANUFACTURER'S SPECIFICATIONS. 2. DRAWING MAY NOT BE TO SCALE