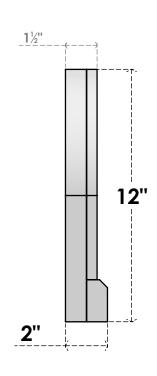

## GVPRT12X1203SF

12"W X 12"H ROUND TOP SURFACE MOUNT PVC GABLE VENT: FUNCTIONAL, W/ 2"W X 2"P **BRICKMOULD SILL FRAME** 

**VENTING AREA: 4 SQ IN** LOUVER HEIGHT: 2 5/8"

LOUVER QTY: 3

**FRONT** 

SIDE

1. INSTALLATION TO BE COMPLETED IN ACCORDANCE WITH MANUFACTURER'S SPECIFICATIONS. 2. DRAWING MAY NOT BE TO SCALE