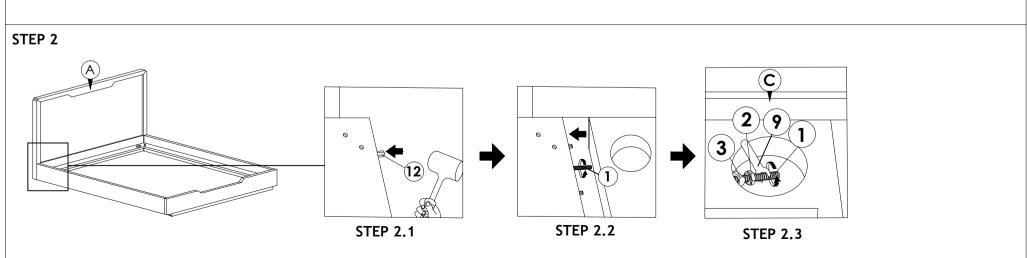

|                         |        | 8    | M4 ALLEN KEY (SHORT)                           | _ 1 PC  |  |
|                                                                                                                                                                                                                               | 11   | CSK SCREW X 32MM        | 26 PCS | 9    | SPANNER CC                                     | 1 PC    |  |
|                                                                                                                                                                                                                               | 12   | WOOD DOWEL DIA 8 X 35MM | 8 PCS  | 10   | CSK SCREW X 20MM <******                       | 8 PCS   |  |

STEP 1











## **ASSEMBLY INSTRUCTIONS**

Read this instruction carefully. Refer hardware and furniture parts list for guidance. Be sure all parts are complete, before assembling. Place all wooden furniture part on a clean and flat soft surface to prevent scratcheds. Refer steps provided as assembling guide.

## CAUTIONS :

Do not FULLY-TIGHTEN the nuts or nut bolts until all are in place.
To prevent thread damage.Ensure that nuts or nut bolts are not over-tighten.
Hardware are to be kept out of reach from children.