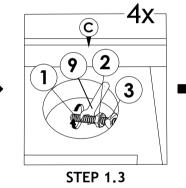

| L    |                         |        | 8    | M4 ALLEN KEY (SHORT)                           | _ 1 PC  |  |
|                                                                                                                                                                                                                               | 11   | CSK SCREW X 32MM        | 26 PCS | 9    | SPANNER CC                                     | 1 PC    |  |
|                                                                                                                                                                                                                               | 12   | WOOD DOWEL DIA 8 X 35MM | 8 PCS  | 10   | CSK SCREW X 20MM <******                       | 8 PCS   |  |

STEP 1











## **ASSEMBLY INSTRUCTIONS**

Read this instruction carefully. Refer hardware and furniture parts list for guidance. Be sure all parts are complete, before assembling. Place all wooden furniture part on a clean and flat soft surface to prevent scratcheds. Refer steps provided as assembling guide.

## CAUTIONS :

Do not FULLY-TIGHTEN the nuts or nut bolts until all are in place.
To prevent thread damage.Ensure that nuts or nut bolts are not over-tighten.
Hardware are to be kept out of reach from children.