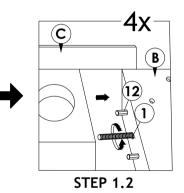

| L    |                         |        | 8    | M4 ALLEN KEY (SHORT)                           | _ 1 PC  |  |
|                                                                                                                                                                                                                               | 11   | CSK SCREW X 32MM        | 26 PCS | 9    | SPANNER CC                                     | 1 PC    |  |
|                                                                                                                                                                                                                               | 12   | WOOD DOWEL DIA 8 X 35MM | 8 PCS  | 10   | CSK SCREW X 20MM <******                       | 8 PCS   |  |

STEP 1











## **ASSEMBLY INSTRUCTIONS**

Read this instruction carefully. Refer hardware and furniture parts list for guidance. Be sure all parts are complete, before assembling. Place all wooden furniture part on a clean and flat soft surface to prevent scratcheds. Refer steps provided as assembling guide.

## CAUTIONS :

Do not FULLY-TIGHTEN the nuts or nut bolts until all are in place.
To prevent thread damage.Ensure that nuts or nut bolts are not over-tighten.
Hardware are to be kept out of reach from children.