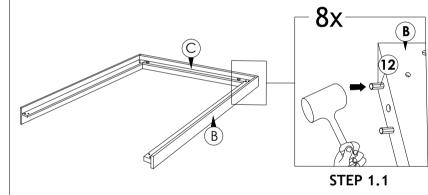

| L    |                         |        | 8    | M4 ALLEN KEY (SHORT)                           | _ 1 PC  |  |
|                                                                                                                                                                                                                               | 11   | CSK SCREW X 32MM        | 26 PCS | 9    | SPANNER CC                                     | 1 PC    |  |
|                                                                                                                                                                                                                               | 12   | WOOD DOWEL DIA 8 X 35MM | 8 PCS  | 10   | CSK SCREW X 20MM <******                       | 8 PCS   |  |

STEP 1











## **ASSEMBLY INSTRUCTIONS**

Read this instruction carefully. Refer hardware and furniture parts list for guidance. Be sure all parts are complete, before assembling. Place all wooden furniture part on a clean and flat soft surface to prevent scratcheds. Refer steps provided as assembling guide.

## CAUTIONS :

Do not FULLY-TIGHTEN the nuts or nut bolts until all are in place.
To prevent thread damage.Ensure that nuts or nut bolts are not over-tighten.
Hardware are to be kept out of reach from children.