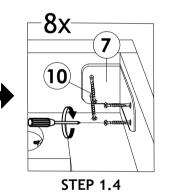

L    |                         |        | 8    | M4 ALLEN KEY (SHORT)                           | _ 1 PC  |  |
|                                                                                                                                                                                                                               | 11   | CSK SCREW X 32MM        | 26 PCS | 9    | SPANNER CC                                     | 1 PC    |  |
|                                                                                                                                                                                                                               | 12   | WOOD DOWEL DIA 8 X 35MM | 8 PCS  | 10   | CSK SCREW X 20MM <******                       | 8 PCS   |  |

STEP 1











## **ASSEMBLY INSTRUCTIONS**

Read this instruction carefully. Refer hardware and furniture parts list for guidance. Be sure all parts are complete, before assembling. Place all wooden furniture part on a clean and flat soft surface to prevent scratcheds. Refer steps provided as assembling guide.

## CAUTIONS :

Do not FULLY-TIGHTEN the nuts or nut bolts until all are in place.
To prevent thread damage.Ensure that nuts or nut bolts are not over-tighten.
Hardware are to be kept out of reach from children.