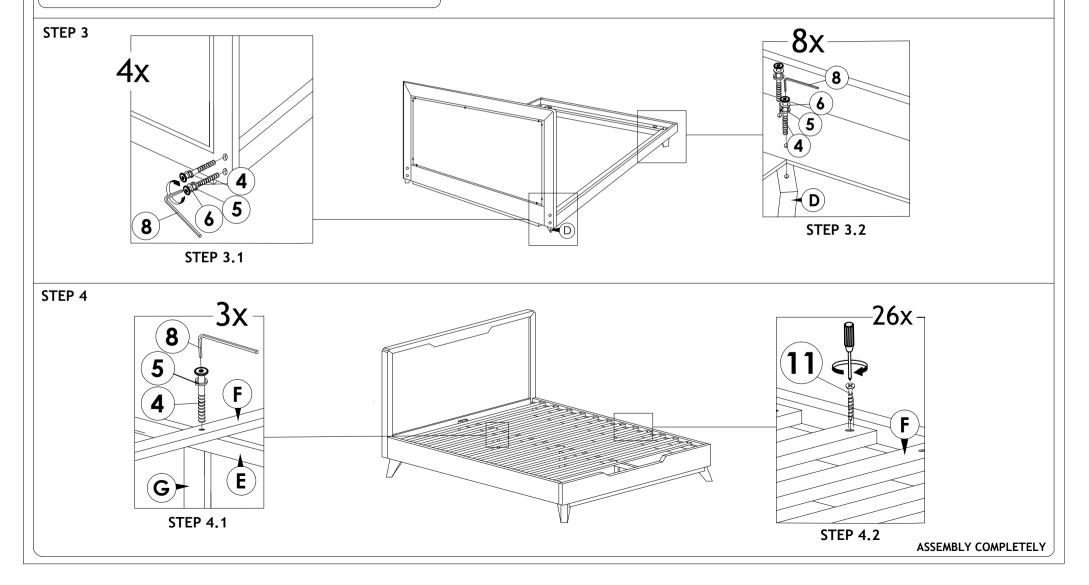

| 12   | WOOD DOWEL DIA 8 X 35MM | 8 PCS  | 10   | CSK SCREW X 20MM <******                       | 8 PCS   |  |

STEP 1











## **ASSEMBLY INSTRUCTIONS**

Read this instruction carefully. Refer hardware and furniture parts list for guidance. Be sure all parts are complete, before assembling. Place all wooden furniture part on a clean and flat soft surface to prevent scratcheds. Refer steps provided as assembling guide.

## CAUTIONS :

Do not FULLY-TIGHTEN the nuts or nut bolts until all are in place.
To prevent thread damage.Ensure that nuts or nut bolts are not over-tighten.
Hardware are to be kept out of reach from children.