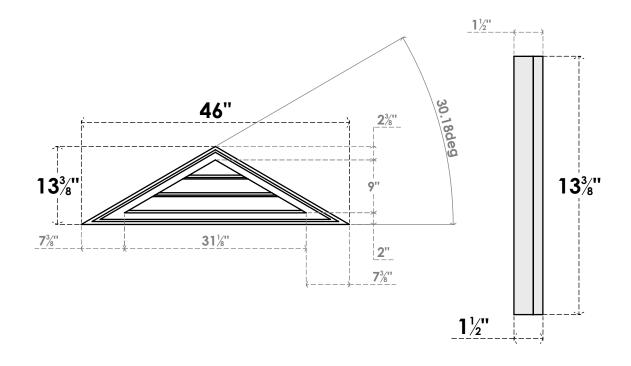

## GVPTR46X1302SF

46"W X 13-3/8"H TRIANGLE SURFACE MOUNT PVC GABLE VENT 7/12 PITCH: FUNCTIONAL, W/ 2"W X 1-1/2"P BRICKMOULD FRAME

**VENTING AREA: 7.79 SQ IN** 

LOUVER HEIGHT: 3" LOUVER QTY: 3

**FRONT** 

SIDE