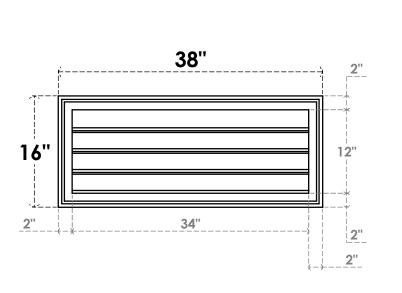

## GVPVE38X1602SF

38"W X 16"H RECTANGLE SURFACE MOUNT PVC GABLE VENT: FUNCTIONAL, W/ 2"W X 1-1/2"P **BRICKMOULD FRAME** 

**VENTING AREA: 25.5 SQ IN** 

LOUVER HEIGHT: 3"

LOUVER QTY: 4

**FRONT** 

SIDE

EKENA MILLWORK 2300 WEST MAIN ST. CLARKSVILLE, TX 75426 TOLL FREE: 866-607-0453 WWW.EKENAMILLWORK.COM