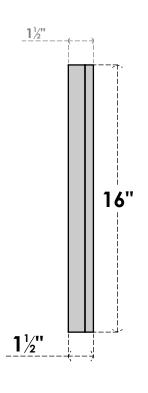

## GVPVE38X1602SF

38"W X 16"H RECTANGLE SURFACE MOUNT PVC GABLE VENT: FUNCTIONAL, W/ 2"W X 1-1/2"P **BRICKMOULD FRAME** 

**VENTING AREA: 25.5 SQ IN** 

LOUVER HEIGHT: 3"

LOUVER QTY: 4

**FRONT** 

SIDE

EKENA MILLWORK 2300 WEST MAIN ST. CLARKSVILLE, TX 75426 TOLL FREE: 866-607-0453 WWW.EKENAMILLWORK.COM