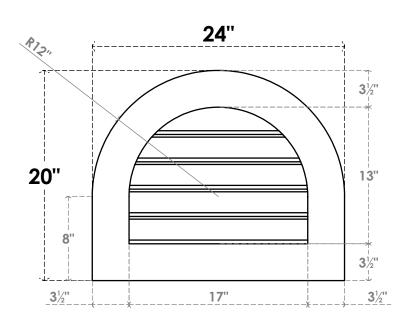

## GVPRT24X2001SF

24"W X 20"H ROUND TOP SURFACE MOUNT PVC GABLE VENT: FUNCTIONAL, W/ 3-1/2"W X 1"P STANDARD FRAME

**VENTING AREA: 15.81 SQ IN** 

LOUVER HEIGHT: 2 5/8"

LOUVER QTY: 5

**FRONT** 

SIDE

1. INSTALLATION TO BE COMPLETED IN ACCORDANCE WITH MANUFACTURER'S SPECIFICATIONS. 2. DRAWING MAY NOT BE TO SCALE