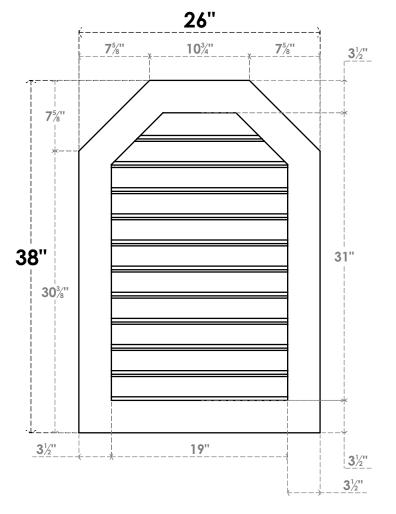

## GVPOT26X3801SF

26"W X 38"H OCTAGONAL TOP SURFACE MOUNT PVC GABLE VENT: FUNCTIONAL, W/ 3-1/2"W X 1"P STANDARD FRAME

**VENTING AREA: 46.13 SQ IN** 

LOUVER HEIGHT: 2 7/8"

LOUVER QTY: 11

**FRONT** 

SIDE

EKENA MILLWORK 2300 WEST MAIN ST. CLARKSVILLE, TX 75426 TOLL FREE: 866-607-0453 WWW.EKENAMILLWORK.COM