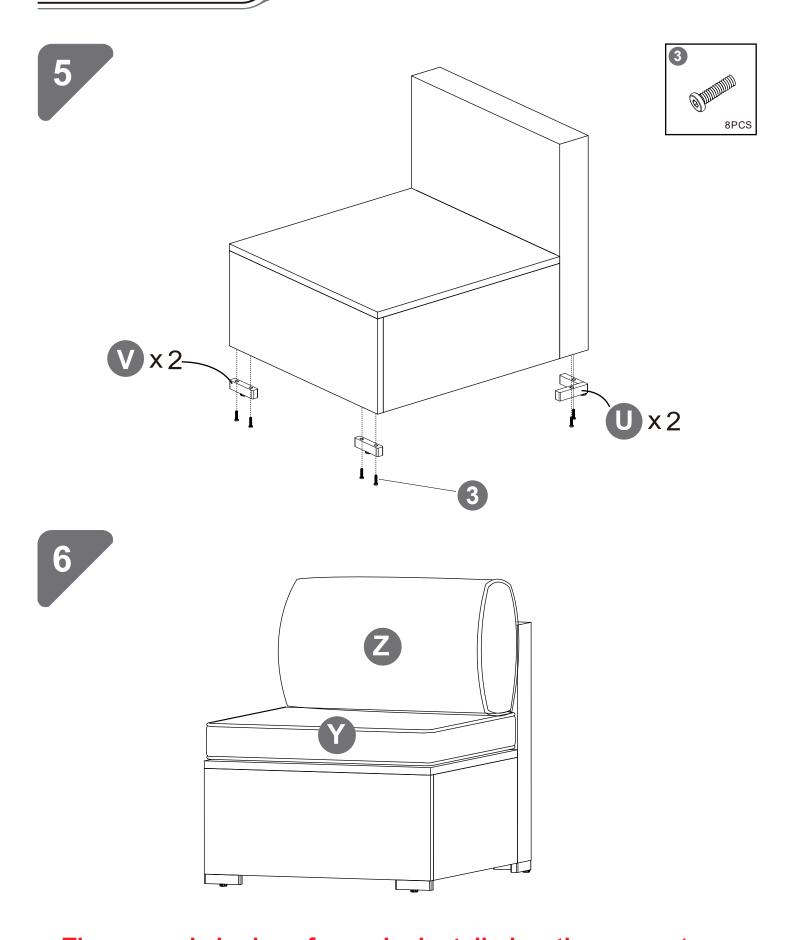

#### **▲** Notice!

When installing, please DO NOT to tighten the screws immediately! You need to make sure that all the screws are secured to 80%,then tighten them!(In order to aim all the screw holes)