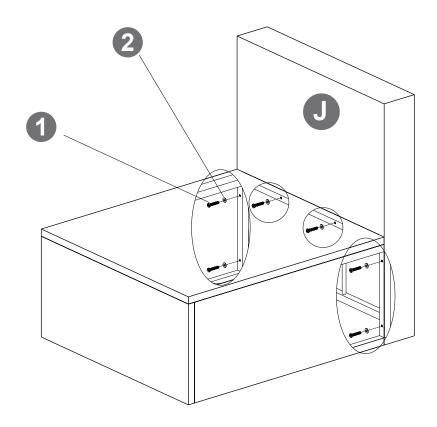

#### **▲** Notice!

When installing, please DO NOT to tighten the screws immediately! You need to make sure that all the screws are secured to 80%,then tighten them!(In order to aim all the screw holes)

The second single sofa can be installed as the same steps.

The installation is complete.

Make sure ALL the screws are fully tighten.