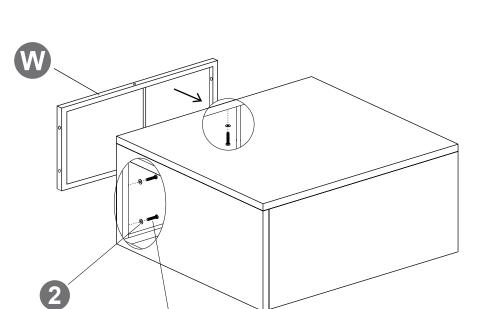

#### **▲** Notice!

When installing, please DO NOT to tighten the screws immediately! You need to make sure that all the screws are secured to 80%,then tighten them!(In order to aim all the screw holes)