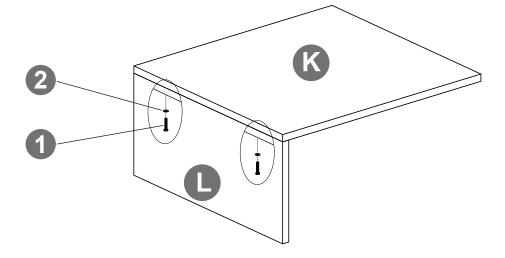

#### **▲** Notice!

When installing, please DO NOT to tighten the screws immediately! You need to make sure that all the screws are secured to 80%,then tighten them!(In order to aim all the screw holes)