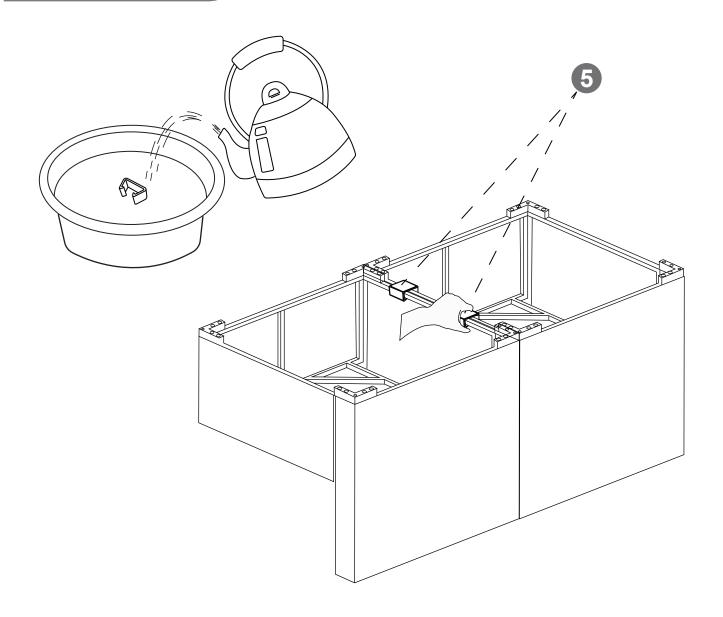

### **TIPS**

- **1.**In order to increase the toughness of the sofa fixed buckle, please soak it in hot water for 10 minutes before use.
- **2.**When in use, first to snap one side of the buckle into the metal frame, and then force the other side into all the frame.
- **3.**You can freely to make a variety of combinations using the above methods.