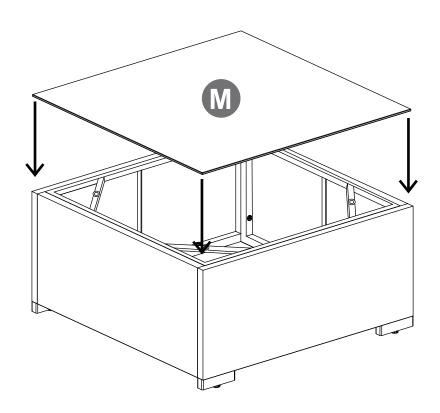

The second single sofa can be installed as the same steps.

The installation is complete.

Make sure ALL the screws are fully tighten.