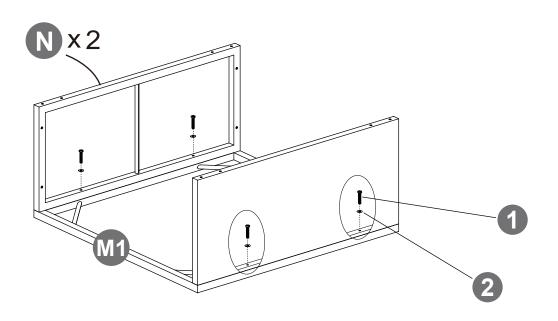

The second single sofa can be installed as the same steps.

The installation is complete.

Make sure ALL the screws are fully tighten.