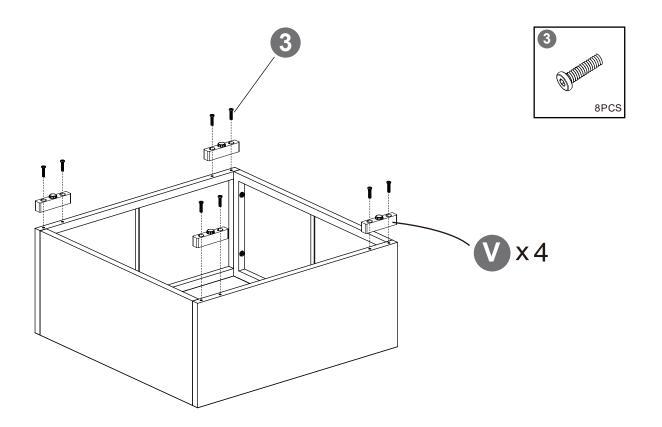

## Before installation, please check that the parts are all included!

Before installation, please check that the parts are all included!

#### **▲** Notice!

When installing, please DO NOT to tighten the screws immediately! You need to make sure that all the screws are secured to 80%,then tighten them!(In order to aim all the screw holes)