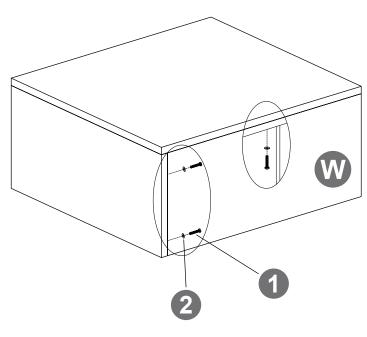

The second single sofa can be installed as the same steps.

The installation is complete.

Make sure ALL the screws are fully tighten.