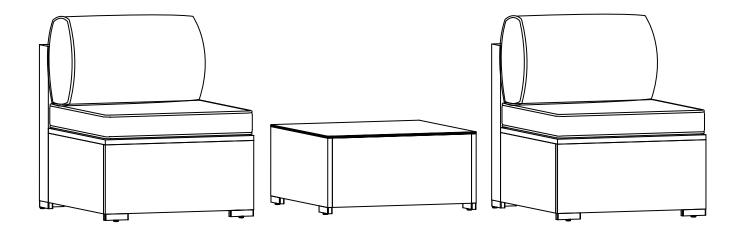

# **2PC SINGLE SOFA & COFFEE TABLE**





# Please keep these instructions for future reference. Dear Customer

- Thank you for your purchase. When you receive the product, please make sure that all the parts are intact. Then follow the entire installation instructions to install!
- When installing, please be careful not to tighten the screws immediately! You need to make sure that all the screws are secured to 80%, then tighten them!
- In order to protect the rattan from harm. and the screw hole from grind, do not use the electric drill, please use the manual screwdriver in the hardware package!
  If problem occur unsatisfactorily as follows
- A . The outer box is damaged
- B . The product is damaged / bent / cracked while you open the box
- C . The parts / accessories / assembly tools are missing
- **D** . The instructions a