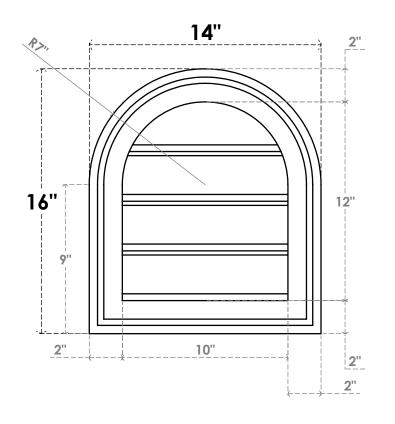

## GVPRT14X1602SF

14"W X 16"H ROUND TOP SURFACE MOUNT PVC GABLE VENT: FUNCTIONAL, W/ 2"W X 1-1/2"P **BRICKMOULD FRAME** 

**VENTING AREA: 7.5 SQ IN** 

LOUVER HEIGHT: 3"

LOUVER QTY: 4

**FRONT** 

SIDE

1. INSTALLATION TO BE COMPLETED IN ACCORDANCE WITH MANUFACTURER'S SPECIFICATIONS.
2. DRAWING MAY NOT BE TO SCALE