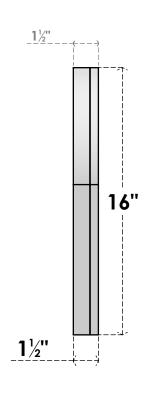

## GVPRT14X1602SF

14"W X 16"H ROUND TOP SURFACE MOUNT PVC GABLE VENT: FUNCTIONAL, W/ 2"W X 1-1/2"P **BRICKMOULD FRAME** 

**VENTING AREA: 7.5 SQ IN** 

LOUVER HEIGHT: 3"

LOUVER QTY: 4

**FRONT** 

SIDE

1. INSTALLATION TO BE COMPLETED IN ACCORDANCE WITH MANUFACTURER'S SPECIFICATIONS.
2. DRAWING MAY NOT BE TO SCALE