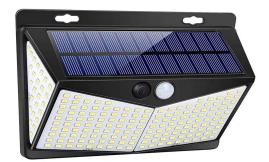

## Specifications:

| EXGREEM Solar Motion Sensor Light |                    |                   |                 |
|-----------------------------------|--------------------|-------------------|-----------------|
| Material                          | ABS                | Life Span         | 50000 (h)       |
| Lithium battery                   | 3600mAh            | Power Source      | Solar           |
| Product Size                      | 4.87*3.73*1.89     | Color             | Black           |
|                                   | inch               |                   |                 |
| Led Bulbs                         | 208 LED per Light  | Waterproof Rating | IP65 Waterproof |
| Sensor Mode                       | Motion detection + | Wattage           | 5.2 watts       |
|                                   | Light sensor       |                   |                 |
| Sensitivity distance              | 3-8M (10ft - 26ft) | Voltage           | 3.7 Volts       |
|                                   |                    |                   |                 |
| Working Time                      | 8-12Hours          | Special Features  | Motion sensor,  |
| -                                 |                    |                   | Wide Angle      |
|                                   |                    |                   | Illumination,   |
|                                   |                    |                   | Waterproof Wall |
|                                   |                    |                   | Light           |