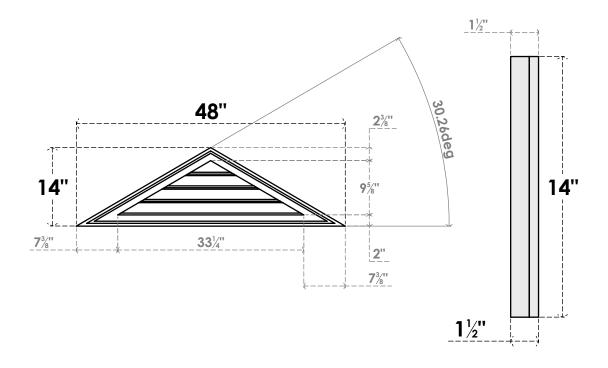

## GVPTR48X1402SF

48"W X 14"H TRIANGLE SURFACE MOUNT PVC GABLE VENT 7/12 PITCH: FUNCTIONAL, W/ 2"W X 1-1/2"P BRICKMOULD FRAME

**VENTING AREA: 12.45 SQ IN** LOUVER HEIGHT: 2 3/8"

LOUVER QTY: 4

**FRONT** 

SIDE

1. INSTALLATION TO BE COMPLETED IN ACCORDANCE WITH MANUFACTURER'S SPECIFICATIONS. 2. DRAWING MAY NOT BE TO SCALE

3. THIS DRAWING IS INTENDED FOR DESIGN AND PLANNING PURPOSES ONLY.

4. ALL INFORMATION CONTAINED HEREIN WAS CURRENT AT THE TIME OF DEVELOPMENT BUT MUST BE REVIEWED AND APPROVED BY THE PRODUCT MANUFACTURER TO BE CONSIDERED ACCURATE.

5. ARCHITECTURAL GRADE PVC PRODUCTS ARE MADE FROM EXPANDED CELLULAR PVC AND COME NATURALLY WHITE BUT MAY BE

**PAINTED** 

EKENA MILLWORK 2300 WEST MAIN ST. CLARKSVILLE, TX 75426 TOLL FREE: 866-607-0453 WWW.EKENAMILLWORK.COM