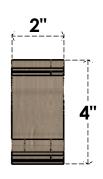

### ITEM NUMBER: CORU02X12X04SCRRCPR

2"W X 12"D X 4"H SERIES 3 THIN SCROLL ROUGH CEDAR TIMBERTHANE FAUX WOOD CORBEL, PRIMED

# FRONT PROFILE