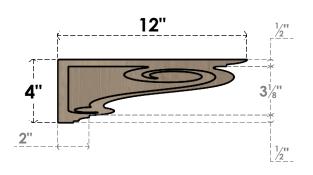

### ITEM NUMBER: CORU02X12X04SCRRCPR

2"W X 12"D X 4"H SERIES 3 THIN SCROLL ROUGH CEDAR TIMBERTHANE FAUX WOOD CORBEL, PRIMED

## SIDE PROFILE