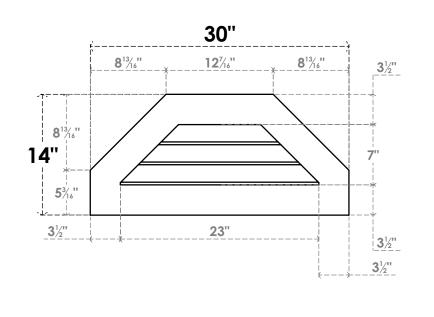

## GVPOT30X1401SN

30"W X 14"H OCTAGONAL TOP SURFACE MOUNT PVC GABLE VENT: NON-FUNCTIONAL, W/ 3-1/2"W X 1"P STANDARD FRAME

FRONT

LOUVER HEIGHT: 2 3/8" LOUVER QTY: 3

NOTES 1. INSTALLATION TO BE COMPLETED IN ACCORDANCE WITH MANUFACTURER'S SPECIFICATIONS. 2. DRAWING MAY NOT BE TO SCALE

SIDE

3. THIS DRAWING IS INTENDED FOR DESIGN AND PLANNING PURPOSES ONLY.

A. ALL INFORMATION CONTAINED HEREIN WAS CURRENT AT THE TIME OF DEVELOPMENT BUT MUST BE REVIEWED AND APPROVED BY THE PRODUCT MANUFACTURER TO BE CONSIDERED ACCURATE.
ARCHITECTURAL GRADE PVC PRODUCTS ARE MADE FROM EXPANDED CELLULAR PVC AND COME NATURALLY WHITE BUT MAY BE

PAINTED

Generated Date: 08/31/2022

**EKENA MILLWORK** 2300 WEST MAIN ST. CLARKSVILLE, TX 75426 TOLL FREE: 866-607-0453 WWW.EKENAMILLWORK.COM