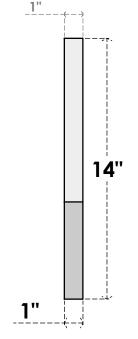

## GVPOT30X1401SN

30"W X 14"H OCTAGONAL TOP SURFACE MOUNT PVC GABLE VENT: NON-FUNCTIONAL, W/ 3-1/2"W X 1"P STANDARD FRAME

FRONT

LOUVER HEIGHT: 2 3/8" LOUVER QTY: 3

NOTES 1. INSTALLATION TO BE COMPLETED IN ACCORDANCE WITH MANUFACTURER'S SPECIFICATIONS. 2. DRAWING MAY NOT BE TO SCALE

SIDE

3. THIS DRAWING IS INTENDED FOR DESIGN AND PLANNING PURPOSES ONLY.

A. ALL INFORMATION CONTAINED HEREIN WAS CURRENT AT THE TIME OF DEVELOPMENT BUT MUST BE REVIEWED AND APPROVED BY THE PRODUCT MANUFACTURER TO BE CONSIDERED ACCURATE.
ARCHITECTURAL GRADE PVC PRODUCTS ARE MADE FROM EXPANDED CELLULAR PVC AND COME NATURALLY WHITE BUT MAY BE