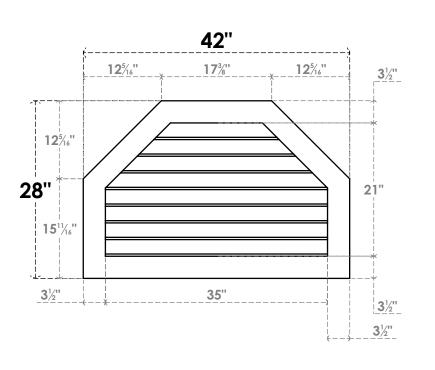

## GVPOT42X2801SN

42"W X 28"H OCTAGONAL TOP SURFACE MOUNT PVC GABLE VENT: NON-FUNCTIONAL, W/ 3-1/2"W X 1"P STANDARD FRAME

LOUVER HEIGHT: 2 5/8"

LOUVER QTY: 8

**FRONT** 

SIDE

EKENA MILLWORK 2300 WEST MAIN ST. CLARKSVILLE, TX 75426 TOLL FREE: 866-607-0453 WWW.EKENAMILLWORK.COM