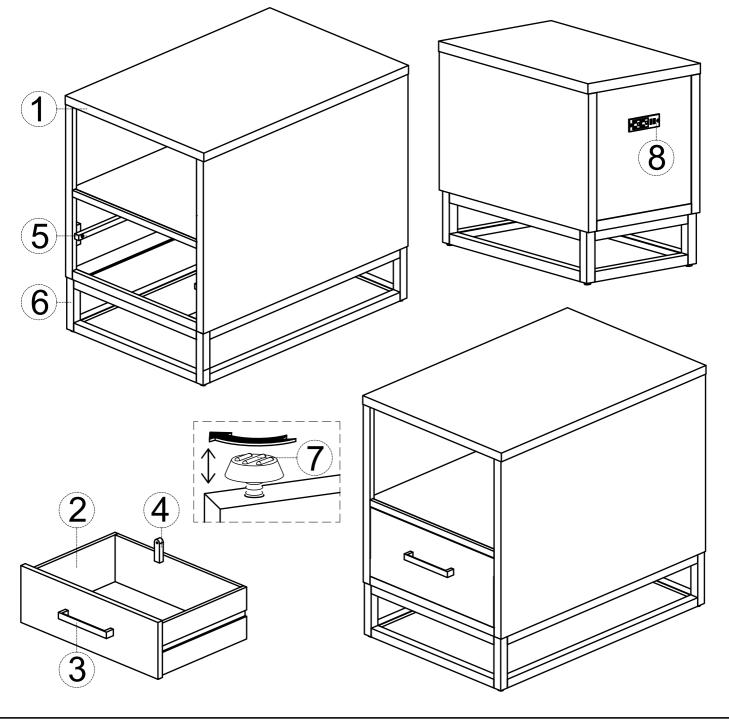

| Parts key |      |        |                 |    |      |       |               |
|-----------|------|--------|-----------------|----|------|-------|---------------|
| No        | Code | Qty    | Description     | No | Code | Qty   | Description   |
| 1         | A    | 1 pc   | Storage Box     | 5  | E    | 4 pcs | Drawer Glide  |
| 2         | В    | 2 pcs  | Complete Drawer | 6  | F    | 1 pc  | Leg Assembly  |
| 3         | C    | 2 sets | Pull w/Screws   | 7  | G    | 4 pcs | Floor Leveler |
| 4         | D    | 2 pcs  | Drawer Stop     | 8  | H    | 1 set | Power Outlet  |