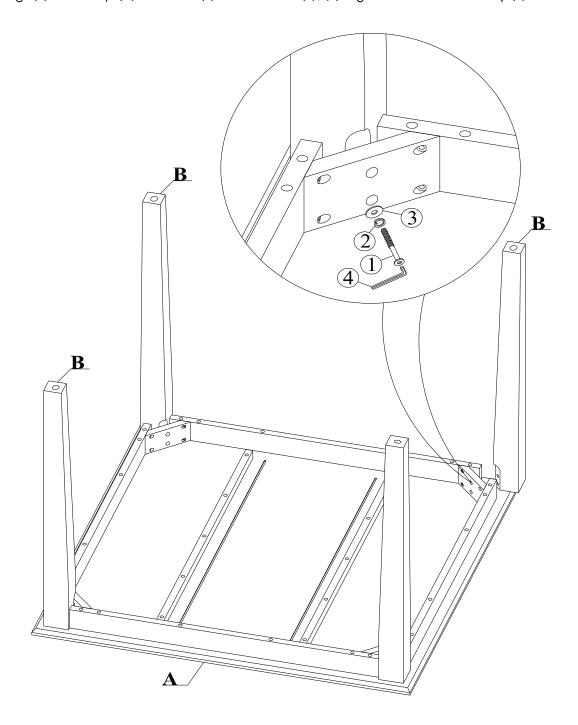

# STEP 1

Attach legs (B) to the top (A) with Bolts (1) and washers (2), (3). Tighten with the Allen Key (4).