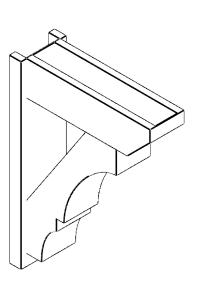

## ITEM NUMBER: OUTUROC060X080X24000X32000X060X020X060BOA24RCPR

6"W TOP X 8"W BACK X 24"D X 32"H X 6"T TOP X 2"T BACK TIMBERTHANE ROUGH CEDAR BALBOA FAUX WOOD OPEN OUTLOOKER, SLAT TOP AND BLOCK BACK, 6"W CLOSED BRACE, PRIMED TAN

SIDE PROFILE

**FRONT PROFILE** 

**ISOMETRIC** 

GENERATED DATE: 07/05/2023

**EKENA MILLWORK** 2300 WEST MAIN ST. CLARKSVILLE, TX 75426 TOLL FREE: 866-607-0453 WWW.EKENAMILLWORK.COM

- 1. INSTALLATION TO BE COMPLETED IN ACCORDANCE WITH MANUFACTURER'S SPECIFICATIONS. 2. DRAWING MAY NOT BE TO SCALE
- 3. THIS DRAWING IS INTENDED FOR DESIGN AND PLANNING PURPOSES ONLY.
- 4. ALL INFORMATION CONTAINED HEREIN WAS CURRENT AT THE TIME OF DEVELOPMENT BUT MUST BE REVIEWED AND APPROVED BY THE PRODUCT MANUFACTURER TO BE CONSIDERED ACCURATE.