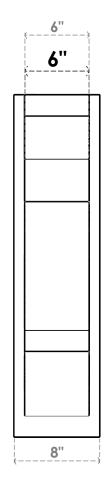

## ITEM NUMBER: OUTUROC060X080X24000X32000X060X020X060BOA24RCPR

6"W TOP X 8"W BACK X 24"D X 32"H X 6"T TOP X 2"T BACK TIMBERTHANE ROUGH CEDAR BALBOA FAUX WOOD OPEN OUTLOOKER, SLAT TOP AND BLOCK BACK, 6"W CLOSED BRACE, PRIMED TAN

SIDE PROFILE

**FRONT PROFILE** 

**ISOMETRIC** 

GENERATED DATE: 07/05/2023

**EKENA MILLWORK** 2300 WEST MAIN ST. CLARKSVILLE, TX 75426 TOLL FREE: 866-607-0453 WWW.EKENAMILLWORK.COM

- 1. INSTALLATION TO BE COMPLETED IN ACCORDANCE WITH MANUFACTURER'S SPECIFICATIONS. 2. DRAWING MAY NOT BE TO SCALE
- 3. THIS DRAWING IS INTENDED FOR DESIGN AND PLANNING PURPOSES ONLY.
- 4. ALL INFORMATION CONTAINED HEREIN WAS CURRENT AT THE TIME OF DEVELOPMENT BUT MUST BE REVIEWED AND APPROVED BY THE PRODUCT MANUFACTURER TO BE CONSIDERED ACCURATE.