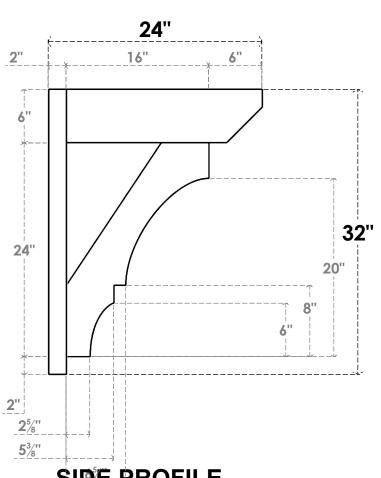

## ITEM NUMBER: OUTUROC060X080X24000X32000X060X020X060BOA24RCPR

6"W TOP X 8"W BACK X 24"D X 32"H X 6"T TOP X 2"T BACK TIMBERTHANE ROUGH CEDAR BALBOA FAUX WOOD OPEN OUTLOOKER, SLAT TOP AND BLOCK BACK, 6"W CLOSED BRACE, PRIMED TAN

SIDE PROFILE

**FRONT PROFILE** 

**ISOMETRIC** 

GENERATED DATE: 07/05/2023

**EKENA MILLWORK** 2300 WEST MAIN ST. CLARKSVILLE, TX 75426 TOLL FREE: 866-607-0453 WWW.EKENAMILLWORK.COM

- 1. INSTALLATION TO BE COMPLETED IN ACCORDANCE WITH MANUFACTURER'S SPECIFICATIONS. 2. DRAWING MAY NOT BE TO SCALE
- 3. THIS DRAWING IS INTENDED FOR DESIGN AND PLANNING PURPOSES ONLY.
- 4. ALL INFORMATION CONTAINED HEREIN WAS CURRENT AT THE TIME OF DEVELOPMENT BUT MUST BE REVIEWED AND APPROVED BY THE PRODUCT MANUFACTURER TO BE CONSIDERED ACCURATE.