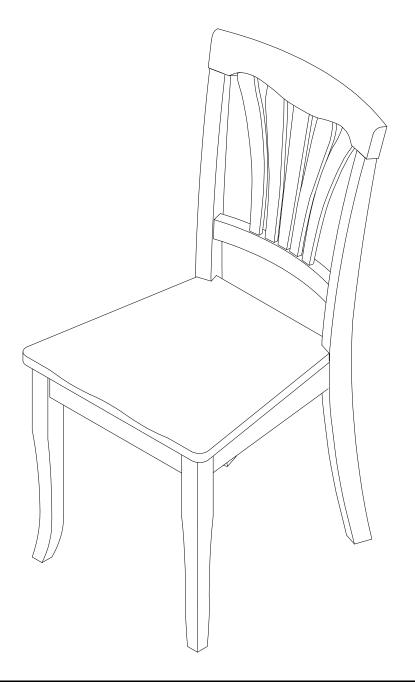

### **ASSEMBLY INSTRUCTIONS**

Description : CHAIR WITH WOOD SEAT

Dimension : 18"Wx22"Dx36"3/4H

Cube Size : 38.9"x18.6"x10.6" NW: 30.8 LBS

GW: 35.2 LBS

CHAIR WITH WOOD SEAT